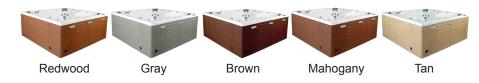

>tion pumps. |
| HEATER               | 5.5kw, stainless steel, with flow through housing.                                             |
| FILTER               | 50 square foot with telescopic filter basket.                                                  |
| Ozonator             | Ozone water purification system, corona discharge standard.                                    |
| PILLOWS              | Standard                                                                                       |
| WARRANTY             | 5 year shell.<br>1 year no fault.                                                              |
| Cover                | UL Approved Safety<br>Cover                                                                    |



## SHELL COLOR OPTIONS



## SKIRT COLOR OPTIONS