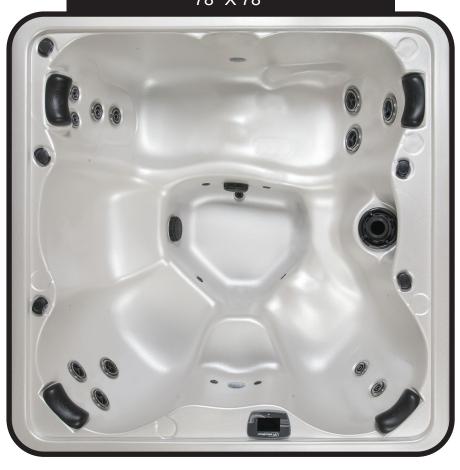

## JOURNEY 78" X 78"

| SEATING              | 4-5 Adults (Bench, bucket and lounge seating)                                                  |
|----------------------|------------------------------------------------------------------------------------------------|
| DIMENSIONS           | 78" x 78" x 38"                                                                                |
| DRY WEIGHT           | 850 lbs                                                                                        |
| WATER CAPACITY       | 350 - 375 gallons                                                                              |
| HYDROTHERAPY<br>JETS | 14<br>Duo-Tone;<br>Graphite Gray<br>Jets                                                       |
| DIGITAL<br>CONTROLS  | Top side control with digital read out.                                                        |
| LIGHTING             | 4" Underwater LED                                                                              |
| WATERFALL            | Optional                                                                                       |
| ICEBUCKET            | None                                                                                           |
| SHELL                | ABS backed Acrylic Shell with Acrylobond substructure.                                         |
| SURROUND<br>CABINET  | Highwood: Redwood,<br>Gray, Brown, Mahogany<br>or Tan                                          |
| Insulation           | Five Stage Arctic Seal                                                                         |
| ELECTRICAL           | 220 volt 50 amp                                                                                |
| PUMPS                | 2.0 Horsepower, 56 frame,<br>2-speed, 220 volts and<br>1/15 horsepower circula-<br>tion pumps. |
| HEATER               | 5.5kw, stainless steel, with flow through housing.                                             |
| FILTER               | 50 square foot with telescopic filter basket.                                                  |
| Ozonator             | Ozone water purification system, corona discharge standard.                                    |
| PILLOWS              | Standard                                                                                       |
| WARRANTY             | 5 year shell.<br>1 year no fault.                                                              |
| Cover                | UL Approved Safety<br>Cover                                                                    |