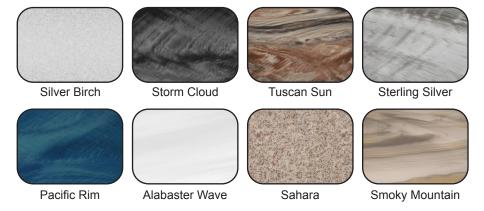

/15 horsepower circula-<br>tion pumps. |
| HEATER               | 5.5kw, stainless steel, with flow through housing.                                             |
| FILTER               | 50 square foot with telescopic filter basket.                                                  |
| Ozonator             | Ozone water purification system, corona discharge standard.                                    |
| PILLOWS              | Standard                                                                                       |
| WARRANTY             | 5 year shell.<br>1 year no fault.                                                              |
| Cover                | UL Approved Safety<br>Cover                                                                    |



## SHELL COLOR OPTIONS



## SKIRT COLOR OPTIONS