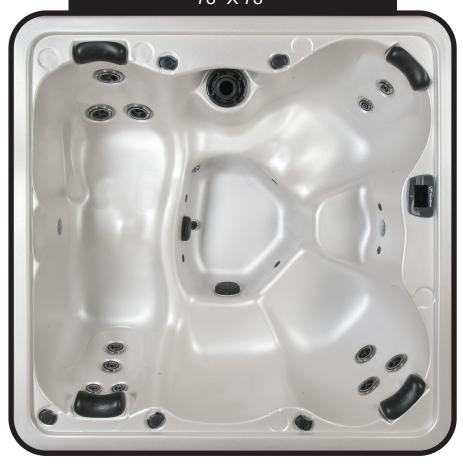

# JOURNEY 78" × 78"

| SEATING              | 4-5 Adults (Bench, bucket and lounge seating)                                                  |
|----------------------|------------------------------------------------------------------------------------------------|
| DIMENSIONS           | 78" x 78" x 38"                                                                                |
| DRY WEIGHT           | 850 lbs                                                                                        |
| WATER CAPACITY       | 350 - 375 gallons                                                                              |
| HYDROTHERAPY<br>JETS | 14<br>Duo-Tone;<br>Graphite Gray<br>Jets                                                       |
| DIGITAL<br>CONTROLS  | Top side control with digital read out.                                                        |
| LIGHTING             | 4" Underwater LED                                                                              |
| WATERFALL            | Optional                                                                                       |
| ICEBUCKET            | None                                                                                           |
| SHELL                | ABS backed Acrylic Shell with Acrylobond substructure.                                         |
| SURROUND<br>CABINET  | Highwood: Redwood,<br>Gray, Brown, Mahogany<br>or Tan                                          |
| Insulation           | Five Stage Arctic Seal                                                                         |
| ELECTRICAL           | 220 volt 50 amp                                                                                |
| PUMPS                | 2.0 Horsepower, 56 frame,<br>2-speed, 220 volts and<br>1/15 horsepower circula-<br>tion pumps. |
| HEATER               | 5.5kw, stainless steel, with flow through housing.                                             |
| FILTER               | 50 square foot with telescopic filter basket.                                                  |
| OZONATOR             | Ozone water purification system, corona discharge standard.                                    |
| PILLOWS              | Standard                                                                                       |
| WARRANTY             | 5 year shell.<br>1 year no fault.                                                              |
| Cover                | UL Approved Safety<br>Cover                                                                    |

### **ESCAPE SERIES - JOURNEY**

Seating: 4-5 Adults (Bench, Bucket and Lounge)

Water Capacity: 350 - 375 gallons

Dry Weight: 850 lbs

Hydrotherapy Jets: 14 Stainless Steel; Graphite Gray Jets

Digital Controls: Top Side control with digital readout with 4 button and 1 button auxiliary