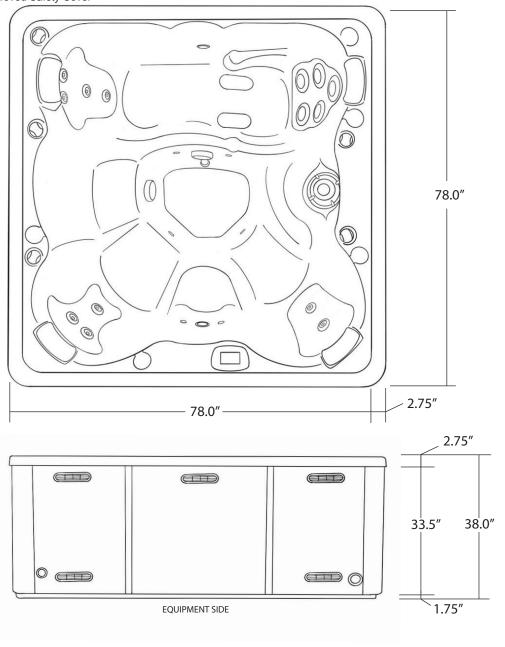

# JOURNEY 78" × 78"

| SEATING              | 4-5 Adults (Bench, bucket and lounge seating)                                                  |
|----------------------|------------------------------------------------------------------------------------------------|
| DIMENSIONS           | 78" x 78" x 38"                                                                                |
| DRY WEIGHT           | 850 lbs                                                                                        |
| WATER CAPACITY       | 350 - 375 gallons                                                                              |
| HYDROTHERAPY<br>JETS | 14<br>Duo-Tone;<br>Graphite Gray<br>Jets                                                       |
| DIGITAL<br>CONTROLS  | Top side control with digital read out.                                                        |
| LIGHTING             | 4" Underwater LED                                                                              |
| WATERFALL            | Optional                                                                                       |
| ICEBUCKET            | None                                                                                           |
| SHELL                | ABS backed Acrylic Shell with Acrylobond substructure.                                         |
| SURROUND<br>CABINET  | Highwood: Redwood,<br>Gray, Brown, Mahogany<br>or Tan                                          |
| Insulation           | Five Stage Arctic Seal                                                                         |
| ELECTRICAL           | 220 volt 50 amp                                                                                |
| PUMPS                | 2.0 Horsepower, 56 frame,<br>2-speed, 220 volts and<br>1/15 horsepower circula-<br>tion pumps. |
| HEATER               | 5.5kw, stainless steel, with flow through housing.                                             |
| FILTER               | 50 square foot with telescopic filter basket.                                                  |
| OZONATOR             | Ozone water purification system, corona discharge standard.                                    |
| PILLOWS              | Standard                                                                                       |
| WARRANTY             | 5 year shell.<br>1 year no fault.                                                              |
| Cover                | UL Approved Safety<br>Cover                                                                    |

### **ESCAPE SERIES - JOURNEY**

Seating: 4-5 Adults (Bench, Bucket and Lounge)

Water Capacity: 350 - 375 gallons

Dry Weight: 850 lbs

Hydrotherapy Jets: 14 Stainless Steel; Graphite Gray Jets

Digital Controls: Top Side control with digital readout with 4 button and 1 button auxiliary