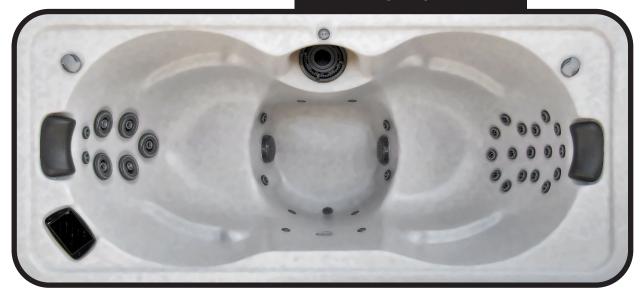

## INSPIRE 43" X 92"

| SEATING              | 2 Adults                                                                            |  |
|----------------------|-------------------------------------------------------------------------------------|--|
| DIMENSIONS           | 43" x 92" x 38" (Fits through most exterior doorways)                               |  |
| DRY WEIGHT           | 700 lbs                                                                             |  |
| WATER CAPACITY       | 260 - 310 gallons                                                                   |  |
| HYDROTHERAPY<br>JETS | 28<br>Duo-Tone;<br>Graphite Gray<br>Jets                                            |  |
| DIGITAL<br>CONTROLS  | Top side control with digital readout and 1 button auxiliary control.               |  |
| LIGHTING             | 4" Underwater LED                                                                   |  |
| WATERFALL            | None                                                                                |  |
| ICEBUCKET            | None                                                                                |  |
| SHELL                | ABS backed Acrylic Shell with Acrylobond substructure.                              |  |
| SURROUND<br>CABINET  | Highwood: Redwood,<br>Gray, Brown, Mahogany<br>or Tan                               |  |
| Insulation           | Five Stage Arctic Seal                                                              |  |
| ELECTRICAL           | 220 volt 50 amp                                                                     |  |
| PUMPS                | 4.0 Horsepower, 56 frame, 2-speed, 220 volt, and 1/15 horsepower circulation pumps. |  |
| HEATER               | 5.5kw, stainless steel, with flow through housing.                                  |  |

| FILTER   | 50 square foot with telescopic filter basket.               |
|----------|-------------------------------------------------------------|
| Ozonator | Ozone water purification system, corona discharge standard. |
| PILLOWS  | Standard                                                    |
| WARRANTY | 5 year shell.<br>2 year no fault.                           |
| Cover    | UL Approved Safety Cover                                    |