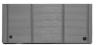

rame, 2-speed, 220 volt, and 1/15 horsepower circulation pumps. |  |
| HEATER               | 5.5kw, stainless steel, with flow through housing.                                  |  |

| FILTER   | 50 square foot with telescopic filter basket.               |
|----------|-------------------------------------------------------------|
| Ozonator | Ozone water purification system, corona discharge standard. |
| PILLOWS  | Standard                                                    |
| WARRANTY | 5 year shell.<br>2 year no fault.                           |
| Cover    | UL Approved Safety Cover                                    |

## SHELL COLOR OPTIONS



Gray Quartz Cameo

Pacific Rim



Sahara



Tuscan Sun **Smoky Mountain** 



Alabaster Wave Sterling Silver



CABINET

COLORS

Charcoal



Smoke



Teak



Sequoia



Toffee