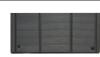

| 4.0 Horsepower, 56 frame, 2-speed, 220 volt, and 1/15 horsepower circulation pumps. |  |
| HEATER               | 5.5kw, stainless steel, with flow through housing.                                  |  |

| FILTER   | 50 square foot with telescopic filter basket.               |
|----------|-------------------------------------------------------------|
| Ozonator | Ozone water purification system, corona discharge standard. |
| PILLOWS  | Standard                                                    |
| WARRANTY | 5 year shell.<br>2 year no fault.                           |
| Cover    | UL Approved Safety Cover                                    |

## SHELL COLOR OPTIONS



Gray Quartz Cameo

Pacific Rim



Sahara



Tuscan Sun **Smoky Mountain** 



Alabaster Wave Sterling Silver



CABINET

COLORS

Charcoal



Smoke



Teak



Sequoia



Toffee