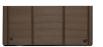

peed, 220 volt, and 1/15 horsepower circulation pumps. |  |
| HEATER               | 5.5kw, stainless steel, with flow through housing.                                  |  |

| FILTER   | 50 square foot with telescopic filter basket.               |
|----------|-------------------------------------------------------------|
| Ozonator | Ozone water purification system, corona discharge standard. |
| PILLOWS  | Standard                                                    |
| WARRANTY | 5 year shell.<br>2 year no fault.                           |
| Cover    | UL Approved Safety Cover                                    |

## SHELL COLOR OPTIONS



Gray Quartz Cameo

Pacific Rim



Sahara



Tuscan Sun **Smoky Mountain** 



Alabaster Wave Sterling Silver



CABINET

COLORS

Charcoal



Smoke



Teak



Sequoia



Toffee