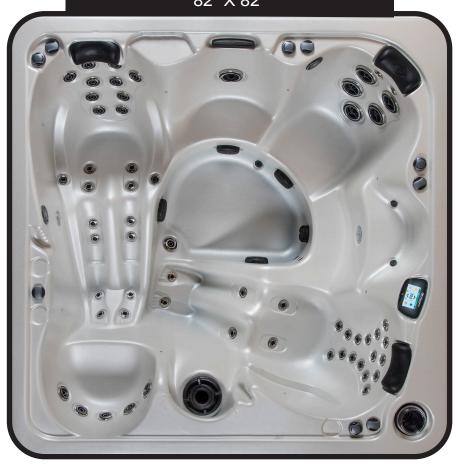

# HURRICANE 82" X 82"

| SEATING              | 4-6 Adults (Bench, Bucket and Adirondack)                                                                       |
|----------------------|-----------------------------------------------------------------------------------------------------------------|
| DIMENSIONS           | 82" x 82" x 37.75"                                                                                              |
| DRY WEIGHT           | 900 lbs                                                                                                         |
| WATER CAPACITY       | 375 - 400 gallons                                                                                               |
| HYDROTHERAPY<br>JETS | 62<br>Stainless Steel;<br>Graphite Gray<br>Jets                                                                 |
| DIGITAL<br>CONTROLS  | Top Side control with digital readout, with 4 button and 1 button auxiliary controls.                           |
| LIGHTING             | 2 - Underwater 4" LED<br>Lights, Constellation Light-<br>ing, Chromazon3 Lighting<br>and Starburst Air Controls |
| WATERFALL            | 8" LED Waterfall                                                                                                |
| ICEBUCKET            | LED Ice Bucket                                                                                                  |
| SHELL                | ABS backed Acrylic Shell with Acrylobond substructure.                                                          |
| SURROUND<br>CABINET  | Highwood: Redwood,<br>Gray, Brown, Mahogany<br>or Tan                                                           |
| Insulation           | Five Stage Arctic Seal                                                                                          |
| ELECTRICAL           | 220 volt 50 amp                                                                                                 |
| Pumps                | 2 - 4.0 Horsepower,<br>56 frame, 2-speed, 220<br>volts and 1/15 horsepower<br>circulation pumps.                |
| HEATER               | 5.5kw, stainless steel, with flow through housing.                                                              |
| FILTER               | 50 square foot with telescopic filter basket.                                                                   |
| Ozonator             | Ozone water purification system, corona discharge standard.                                                     |
| PILLOWS              | Standard                                                                                                        |
| WARRANTY             | 5 year shell.<br>3 year no fault.                                                                               |
| Cover                | UL Approved Safety<br>Cover                                                                                     |

### STORM SERIES - HURRICANE

Seating: 4-6 Adults (Bench, Bucket and Adirondack) Water Capacity: 375 - 400 gallons

Dry Weight: 900 lbs

Hydrotherapy Jets: 62 Stainless Steel; Graphite Gray Jets

Digital Controls: Top Side control with digital readout with 4 button and 1 button auxiliary controls. Lighting: 2 - Underwater 4" LED Lights, Constellation Lighting, Chromazon3 Lighting and Starburst Air