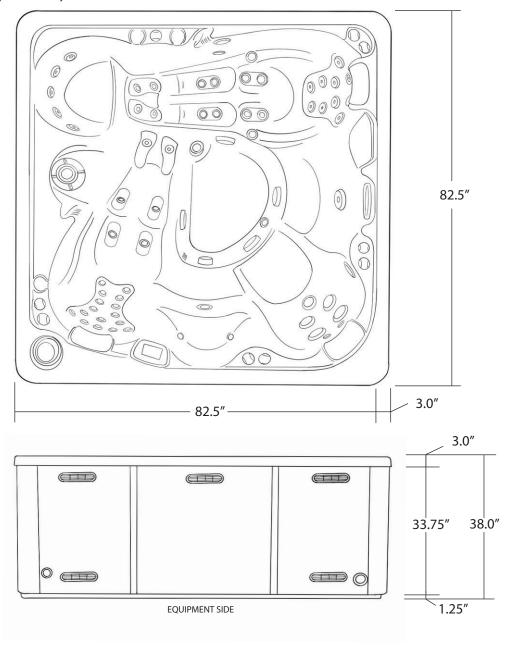

# HURRICANE 82" X 82"

| SEATING              | 4-6 Adults (Bench, Bucket and Adirondack)                                                                       |
|----------------------|-----------------------------------------------------------------------------------------------------------------|
| DIMENSIONS           | 82" x 82" x 37.75"                                                                                              |
| DRY WEIGHT           | 900 lbs                                                                                                         |
| WATER CAPACITY       | 375 - 400 gallons                                                                                               |
| HYDROTHERAPY<br>JETS | 62<br>Stainless Steel;<br>Graphite Gray<br>Jets                                                                 |
| DIGITAL<br>CONTROLS  | Top Side control with digital readout, with 4 button and 1 button auxiliary controls.                           |
| LIGHTING             | 2 - Underwater 4" LED<br>Lights, Constellation Light-<br>ing, Chromazon3 Lighting<br>and Starburst Air Controls |
| WATERFALL            | 8" LED Waterfall                                                                                                |
| ICEBUCKET            | LED Ice Bucket                                                                                                  |
| SHELL                | ABS backed Acrylic Shell with Acrylobond substructure.                                                          |
| SURROUND<br>CABINET  | Highwood: Redwood,<br>Gray, Brown, Mahogany<br>or Tan                                                           |
| Insulation           | Five Stage Arctic Seal                                                                                          |
| ELECTRICAL           | 220 volt 50 amp                                                                                                 |
| Pumps                | 2 - 4.0 Horsepower,<br>56 frame, 2-speed, 220<br>volts and 1/15 horsepower<br>circulation pumps.                |
| HEATER               | 5.5kw, stainless steel, with flow through housing.                                                              |
| FILTER               | 50 square foot with telescopic filter basket.                                                                   |
| Ozonator             | Ozone water purification system, corona discharge standard.                                                     |
| PILLOWS              | Standard                                                                                                        |
| WARRANTY             | 5 year shell.<br>3 year no fault.                                                                               |
| Cover                | UL Approved Safety<br>Cover                                                                                     |

### STORM SERIES - HURRICANE

Seating: 4-6 Adults (Bench, Bucket and Adirondack) Water Capacity: 375 - 400 gallons

Dry Weight: 900 lbs

Hydrotherapy Jets: 62 Stainless Steel; Graphite Gray Jets

Digital Controls: Top Side control with digital readout with 4 button and 1 button auxiliary controls. Lighting: 2 - Underwater 4" LED Lights, Constellation Lighting, Chromazon3 Lighting and Starburst Air