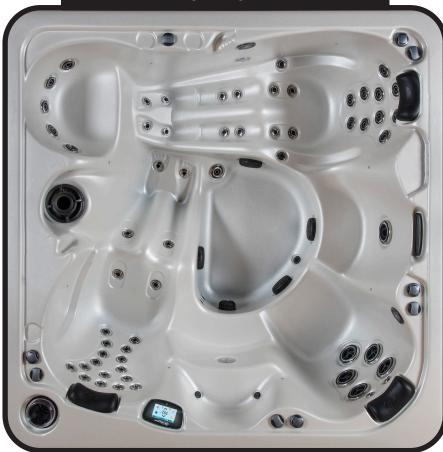

## **HURRICANE**

82" X 82"

| SEATING              | 4-6 Adults (Bench, Bucket and Adirondack)                                                                        |
|----------------------|------------------------------------------------------------------------------------------------------------------|
| DIMENSIONS           | 82" x 82" x 37.75"                                                                                               |
| DRY WEIGHT           | 900 lbs                                                                                                          |
| WATER CAPACITY       | 375 - 400 gallons                                                                                                |
| HYDROTHERAPY<br>JETS | 62<br>Stainless Steel;<br>Graphite Gray<br>Jets                                                                  |
| DIGITAL<br>CONTROLS  | Top Side control with digital readout, with 4 button and 1 button auxiliary controls.                            |
| LIGHTING             | 2 - Underwater 4" LED<br>Lights, Constellation<br>Lighting, Chromazon3<br>Lighting and Starburst Air<br>Controls |
| WATERFALL            | 8" LED Waterfall                                                                                                 |
| ICEBUCKET            | LED Ice Bucket                                                                                                   |
| SHELL                | ABS backed Acrylic Shell with Acrylobond substructure.                                                           |
| SURROUND<br>CABINET  | Highwood: Redwood,<br>Gray, Brown, Mahogany<br>or Tan                                                            |
| Insulation           | Five Stage Arctic Seal                                                                                           |
| ELECTRICAL           | 220 volt 50 amp                                                                                                  |
| Pumps                | 2 - 4.0 Horsepower,<br>56 frame, 2-speed, 220<br>volts and 1/15 horsepow-<br>er circulation pumps.               |
| HEATER               | 5.5kw, stainless steel, with flow through housing.                                                               |
| FILTER               | 50 square foot with telescopic filter basket.                                                                    |
| Ozonator             | Ozone water purification system, corona discharge standard.                                                      |
| PILLOWS              | Standard                                                                                                         |
| WARRANTY             | 5 year shell.<br>3 year no fault.                                                                                |
| Cover                | UL Approved Safety<br>Cover                                                                                      |

## STORM SERIES - HURRICANE

Seating: 4-6 Adults (Bench, Bucket and Adirondack)

Water Capacity: 375 - 400 gallons

Dry Weight: 900 lbs

Hydrotherapy Jets: 62 Stainless Steel; Graphite Gray Jets

Digital Controls: Top Side control with digital readout with 4 button and 1 button auxiliary controls. Lighting: 2 - Underwater 4" LED Lights, Constellation Lighting, Chromazon3 Lighting and Starburst Air