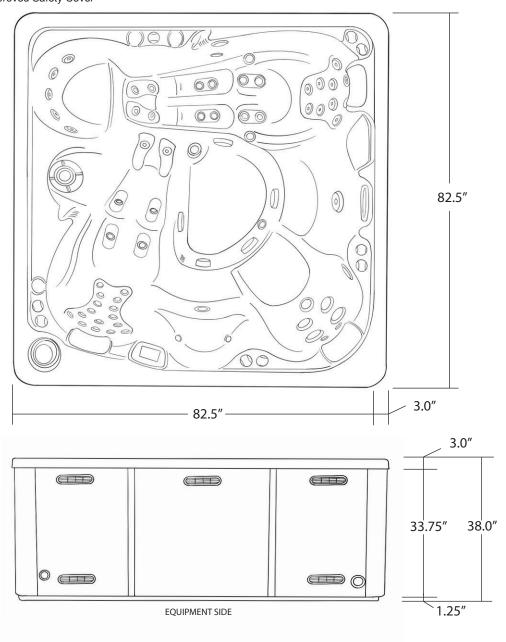

## **HURRICANE**

82" X 82"

| SEATING              | 4-6 Adults (Bench, Bucket and Adirondack)                                                                        |
|----------------------|------------------------------------------------------------------------------------------------------------------|
| DIMENSIONS           | 82" x 82" x 37.75"                                                                                               |
| DRY WEIGHT           | 900 lbs                                                                                                          |
| WATER CAPACITY       | 375 - 400 gallons                                                                                                |
| HYDROTHERAPY<br>JETS | 62<br>Stainless Steel;<br>Graphite Gray<br>Jets                                                                  |
| DIGITAL<br>CONTROLS  | Top Side control with digital readout, with 4 button and 1 button auxiliary controls.                            |
| LIGHTING             | 2 - Underwater 4" LED<br>Lights, Constellation<br>Lighting, Chromazon3<br>Lighting and Starburst Air<br>Controls |
| WATERFALL            | 8" LED Waterfall                                                                                                 |
| ICEBUCKET            | LED Ice Bucket                                                                                                   |
| SHELL                | ABS backed Acrylic Shell with Acrylobond substructure.                                                           |
| SURROUND<br>CABINET  | Highwood: Redwood,<br>Gray, Brown, Mahogany<br>or Tan                                                            |
| Insulation           | Five Stage Arctic Seal                                                                                           |
| ELECTRICAL           | 220 volt 50 amp                                                                                                  |
| Pumps                | 2 - 4.0 Horsepower,<br>56 frame, 2-speed, 220<br>volts and 1/15 horsepow-<br>er circulation pumps.               |
| HEATER               | 5.5kw, stainless steel, with flow through housing.                                                               |
| FILTER               | 50 square foot with telescopic filter basket.                                                                    |
| Ozonator             | Ozone water purification system, corona discharge standard.                                                      |
| PILLOWS              | Standard                                                                                                         |
| WARRANTY             | 5 year shell.<br>3 year no fault.                                                                                |
| Cover                | UL Approved Safety<br>Cover                                                                                      |

## STORM SERIES - HURRICANE

Seating: 4-6 Adults (Bench, Bucket and Adirondack)

Water Capacity: 375 - 400 gallons

Dry Weight: 900 lbs

Hydrotherapy Jets: 62 Stainless Steel; Graphite Gray Jets

Digital Controls: Top Side control with digital readout with 4 button and 1 button auxiliary controls. Lighting: 2 - Underwater 4" LED Lights, Constellation Lighting, Chromazon3 Lighting and Starburst Air

Controls Waterfall: 8" LED Waterfall

Ice Bucket: LED Ice Bucket

Shell: ABS backed Acrylic Shell with Acrylobond substructure.

Surround Cabinet: Highwood: Redwood, Gray, Brown, Mahogany or Tan

Insulation: Five Stage Arctic Seal Electrical: 220 volt 50 amp

Pumps: 2 - 4.0 Horsepower, 56 frame, 2-speed, 220 volts and 1/15 horsepower circulation pumps.

Heater: 5.5kw, stainless steel, with flow through housing.

Filter: 50 square foot with telescopic filter basket.

Ozonator: Ozone water purification system, corona discharge standard.

Pillows: Standard

Warranty: 5 year shell. 3 year no fault. Cover: UL Approved Safety Cover