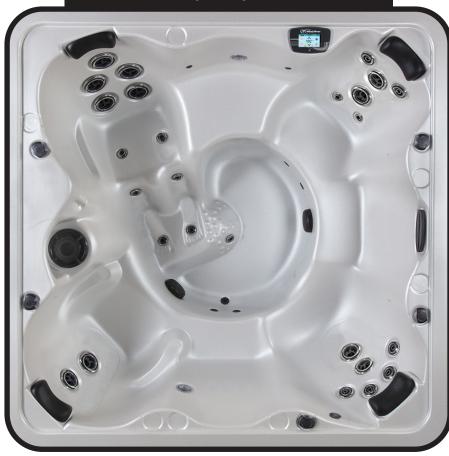

# FORTITUDE 82" X 82"

| SEATING              | 4-6 Adults (Bench, Bucket and Adirondack)                                           |
|----------------------|-------------------------------------------------------------------------------------|
| DIMENSIONS           | 82" x 82" x 37.75"                                                                  |
| DRY WEIGHT           | 900 lbs                                                                             |
| WATER CAPACITY       | 375 - 400 gallons                                                                   |
| HYDROTHERAPY<br>JETS | 28<br>Duo-Tone;<br>Graphite Gray<br>Jets                                            |
| DIGITAL<br>CONTROLS  | Top side control with digital readout and 1 button auxiliary control.               |
| LIGHTING             | 2 - 4" Underwater LEDs                                                              |
| WATERFALL            | 8" Waterfall                                                                        |
| ICEBUCKET            | Optional                                                                            |
| SHELL                | ABS backed Acrylic Shell with Acrylobond substructure.                              |
| SURROUND<br>CABINET  | Highwood: Redwood,<br>Gray, Brown, Mahogany<br>or Tan                               |
| Insulation           | Five Stage Arctic Seal                                                              |
| ELECTRICAL           | 220 volt 50 amp                                                                     |
| PUMPS                | 4.0 Horsepower, 56 frame, 2-speed, 220 volt, and 1/15 horsepower circulation pumps. |
| HEATER               | 5.5kw, stainless steel, with flow through housing.                                  |
| FILTER               | 50 square foot with telescopic filter basket.                                       |
| Ozonator             | Ozone water purification system, corona discharge standard.                         |
| PILLOWS              | Standard                                                                            |
| WARRANTY             | 5 year shell.<br>2 year no fault.                                                   |
| Cover                | UL Approved Safety<br>Cover                                                         |

#### FITNESS SERIES - FORTITUDE

Seating: 4-6 Adults (Bench, Bucket and Adirondack)

Water Capacity: 375 - 400 gallons

Dry Weight: 900 lbs

Hydrotherapy Jets: 28 Stainless Steel; Graphite Gray Jets

Digital Controls: Top Side control with digital readout, with 4 button and 1 button auxiliary controls. Lighting: 2 - Underwater 4" LED Lights, Constellation Lighting, Chromazon3 Lighting and Starburst Air