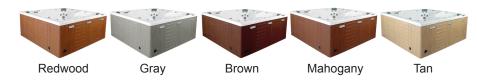

### SKIRT COLOR OPTIONS

Controls Waterfall: 8" LED Waterfall

Ice Bucket: Optional

Shell: ABS backed Acrylic Shell with exclusive UV friendly finish. Surround Cabinet: Highwood: Redwood, Gray, Brown, Mahogany or Tan

Insulation: Five Stage Arctic Seal Electrical: 220 volt 50 amp