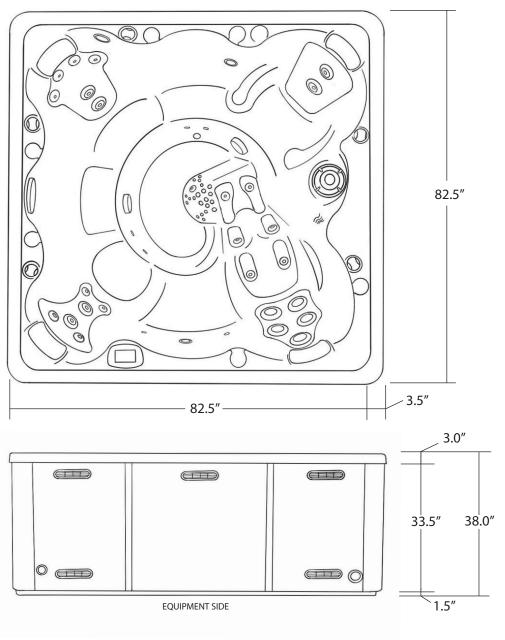

# FORTITUDE 82" X 82"

| SEATING              | 4-6 Adults (Bench, Bucket and Adirondack)                                           |
|----------------------|-------------------------------------------------------------------------------------|
| DIMENSIONS           | 82" x 82" x 37.75"                                                                  |
| DRY WEIGHT           | 900 lbs                                                                             |
| WATER CAPACITY       | 375 - 400 gallons                                                                   |
| HYDROTHERAPY<br>JETS | 28<br>Duo-Tone;<br>Graphite Gray<br>Jets                                            |
| DIGITAL<br>CONTROLS  | Top side control with digital readout and 1 button auxiliary control.               |
| LIGHTING             | 2 - 4" Underwater LEDs                                                              |
| WATERFALL            | 8" Waterfall                                                                        |
| ICEBUCKET            | Optional                                                                            |
| SHELL                | ABS backed Acrylic Shell with Acrylobond substructure.                              |
| SURROUND<br>CABINET  | Highwood: Redwood,<br>Gray, Brown, Mahogany<br>or Tan                               |
| Insulation           | Five Stage Arctic Seal                                                              |
| ELECTRICAL           | 220 volt 50 amp                                                                     |
| PUMPS                | 4.0 Horsepower, 56 frame, 2-speed, 220 volt, and 1/15 horsepower circulation pumps. |
| HEATER               | 5.5kw, stainless steel, with flow through housing.                                  |
| FILTER               | 50 square foot with telescopic filter basket.                                       |
| Ozonator             | Ozone water purification system, corona discharge standard.                         |
| PILLOWS              | Standard                                                                            |
| WARRANTY             | 5 year shell.<br>2 year no fault.                                                   |
| Cover                | UL Approved Safety<br>Cover                                                         |