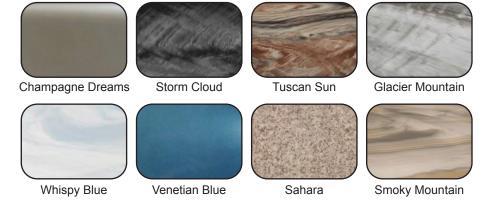

5 horsepower circula-<br>tion pumps. |
| HEATER               | 5.5kw, stainless steel, with flow through housing.                                             |
| FILTER               | 50 square foot with telescopic filter basket.                                                  |
| Ozonator             | Ozone water purification system, corona discharge standard.                                    |
| PILLOWS              | Standard                                                                                       |
| WARRANTY             | 5 year shell.<br>1 year no fault.                                                              |
| Cover                | UL Approved Safety<br>Cover                                                                    |



#### SHELL COLOR OPTIONS



### SKIRT COLOR OPTIONS





#### **ESCAPE SERIES - FINESSE**

Seating: 5-7 Adults (Retreat whirlpool, bench, bucket and lounge seating)

Water Capacity: 525 - 550 gallons

Dry Weight: 1050 lbs

Hydrotherapy Jets: 14 Stainless Steel; Graphite Gray Jets

Digital Controls: Top Side control with digital readout with 4 button and 1 button auxiliary

controls. Lighting: 4" LED Lights

Waterfall: Optional Ice Bucket: Optional

Shell: ABS backed Acrylic Shell with Acrylobond substructure.

Surround Cabinet: Highwood: Redwood, Gray, Brown, Mahogany or Tan

Insulation: Five Stage Arctic Seal Electrical: 220 volt 50 amp

Pumps: 2.0 Horsepower, 56 frame, 2-speed, 220 volts and 1/15 horsepower circulation pumps.

Heater: 5.5kw, stainless steel, with flow through housing.

Filter: 50 square foot with