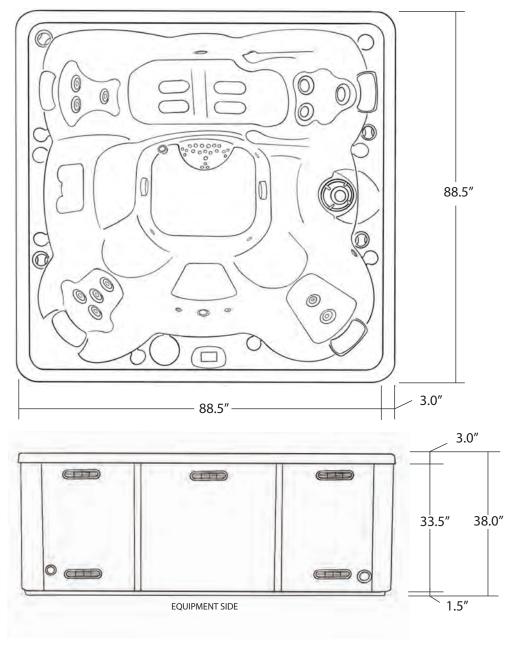

## FINESSE 89" X 89"

| SEATING              | 5-7 Adults (Retreat whirl-<br>pool, bench, bucket and                                          |
|----------------------|------------------------------------------------------------------------------------------------|
|                      | lounge seating)                                                                                |
| DIMENSIONS           | 89" x 89" x 37 3/4"                                                                            |
| DRY WEIGHT           | 1050 lbs                                                                                       |
| WATER CAPACITY       | 525 - 550 gallons                                                                              |
| HYDROTHERAPY<br>JETS | 14<br>Duo-Tone;<br>Graphite Gray<br>Jets                                                       |
| DIGITAL<br>CONTROLS  | Top side control with digital read out.                                                        |
| LIGHTING             | 4" Underwater LED                                                                              |
| WATERFALL            | Optional                                                                                       |
| ICEBUCKET            | Optional                                                                                       |
| SHELL                | ABS backed Acrylic Shell with Acrylobond substructure.                                         |
| SURROUND<br>CABINET  | Highwood: Redwood,<br>Gray, Brown, Mahogany<br>or Tan                                          |
| Insulation           | Five Stage Arctic Seal                                                                         |
| ELECTRICAL           | 220 volt 50 amp                                                                                |
| PUMPS                | 2.0 Horsepower, 56 frame,<br>2-speed, 220 volts and<br>1/15 horsepower circula-<br>tion pumps. |
| HEATER               | 5.5kw, stainless steel, with flow through housing.                                             |
| FILTER               | 50 square foot with telescopic filter basket.                                                  |
| Ozonator             | Ozone water purification system, corona discharge standard.                                    |
| PILLOWS              | Standard                                                                                       |
| WARRANTY             | 5 year shell.<br>1 year no fault.                                                              |
| Cover                | UL Approved Safety<br>Cover                                                                    |

#### **ESCAPE SERIES - FINESSE**

Seating: 5-7 Adults (Retreat whirlpool, bench, bucket and lounge seating)

Water Capacity: 525 - 550 gallons

Dry Weight: 1050 lbs

Hydrotherapy Jets: 14 Stainless Steel; Graphite Gray Jets