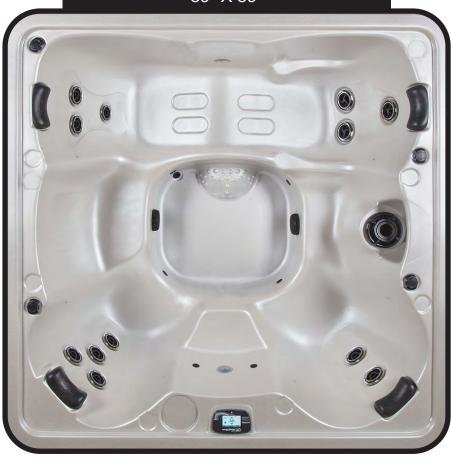

## FINESSE 89" X 89"

| SEATING              | 5-7 Adults (Retreat whirl-<br>pool, bench, bucket and                                          |
|----------------------|------------------------------------------------------------------------------------------------|
|                      | lounge seating)                                                                                |
| DIMENSIONS           | 89" x 89" x 37 3/4"                                                                            |
| DRY WEIGHT           | 1050 lbs                                                                                       |
| WATER CAPACITY       | 525 - 550 gallons                                                                              |
| HYDROTHERAPY<br>JETS | 14<br>Duo-Tone;<br>Graphite Gray<br>Jets                                                       |
| DIGITAL<br>CONTROLS  | Top side control with digital read out.                                                        |
| LIGHTING             | 4" Underwater LED                                                                              |
| WATERFALL            | Optional                                                                                       |
| ICEBUCKET            | Optional                                                                                       |
| SHELL                | ABS backed Acrylic Shell with Acrylobond substructure.                                         |
| SURROUND<br>CABINET  | Highwood: Redwood,<br>Gray, Brown, Mahogany<br>or Tan                                          |
| Insulation           | Five Stage Arctic Seal                                                                         |
| ELECTRICAL           | 220 volt 50 amp                                                                                |
| PUMPS                | 2.0 Horsepower, 56 frame,<br>2-speed, 220 volts and<br>1/15 horsepower circula-<br>tion pumps. |
| HEATER               | 5.5kw, stainless steel, with flow through housing.                                             |
| FILTER               | 50 square foot with telescopic filter basket.                                                  |
| Ozonator             | Ozone water purification system, corona discharge standard.                                    |
| PILLOWS              | Standard                                                                                       |
| WARRANTY             | 5 year shell.<br>1 year no fault.                                                              |
| Cover                | UL Approved Safety<br>Cover                                                                    |

#### **ESCAPE SERIES - FINESSE**

Seating: 5-7 Adults (Retreat whirlpool, bench, bucket and lounge seating)

Water Capacity: 525 - 550 gallons

Dry Weight: 1050 lbs

Hydrotherapy Jets: 14 Stainless Steel; Graphite Gray Jets