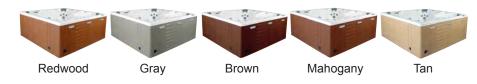

### SKIRT COLOR OPTIONS

Surround Cabinet: Highwood: Redwood, Gray, Brown, Mahogany or Tan

Insulation: Five Stage Arctic Seal Electrical: 220 volt 50 amp

Pumps: 2.0 Horsepower, 56 frame, 2-speed, 220 volts and 1/15 horsepower circulation pumps.