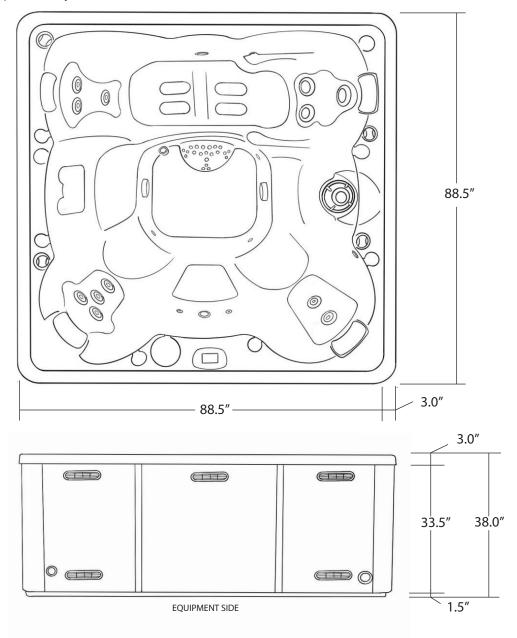

## FINESSE 89" X 89"

| SEATING              | 5-7 Adults (Retreat whirl-<br>pool, bench, bucket and<br>lounge seating)            |
|----------------------|-------------------------------------------------------------------------------------|
| DIMENSIONS           | 89" x 89" x 37 3/4"                                                                 |
| DRY WEIGHT           | 1050 lbs                                                                            |
| WATER CAPACITY       | 525 - 550 gallons                                                                   |
| HYDROTHERAPY<br>JETS | 14<br>Duo-Tone;<br>Graphite Gray<br>Jets                                            |
| DIGITAL<br>CONTROLS  | Top side control with digital read out.                                             |
| LIGHTING             | 4" Underwater LED                                                                   |
| WATERFALL            | Optional                                                                            |
| ICEBUCKET            | Optional                                                                            |
| SHELL                | ABS backed Acrylic Shell with Acrylobond substructure.                              |
| SURROUND<br>CABINET  | Highwood: Redwood,<br>Gray, Brown, Mahogany<br>or Tan                               |
| Insulation           | Five Stage Arctic Seal                                                              |
| ELECTRICAL           | 220 volt 50 amp                                                                     |
| Римрѕ                | 2.0 Horsepower, 56 frame, 2-speed, 220 volts and 1/15 horsepower circulation pumps. |
| HEATER               | 5.5kw, stainless steel, with flow through housing.                                  |
| FILTER               | 50 square foot with telescopic filter basket.                                       |
| OZONATOR             | Ozone water purification system, corona discharge standard.                         |
| PILLOWS              | Standard                                                                            |
| WARRANTY             | 5 year shell.<br>1 year no fault.                                                   |
| Cover                | UL Approved Safety<br>Cover                                                         |

## **ESCAPE SERIES - FINESSE**

Seating: 5-7 Adults (Retreat whirlpool, bench, bucket and lounge seating)

Water Capacity: 525 - 550 gallons

Dry Weight: 1050 lbs

Hydrotherapy Jets: 14 Stainless Steel; Graphite Gray Jets

Digital Controls: Top Side control with digital readout with 4 button and 1 button auxiliary controls. Lighting: 4" LED Lights

Waterfall: Optional Ice Bucket: Optional

Shell: ABS backed Acrylic Shell with Acrylobond substructure.

Surround Cabinet: Highwood: Redwood, Gray, Brown, Mahogany or Tan

Insulation: Five Stage Arctic Seal Electrical: 220 volt 50 amp

Pumps: 2.0 Horsepower, 56 frame, 2-speed, 220 volts and 1/15 horsepower circulation pumps.

Heater: 5.5kw, stainless steel, with flow through housing.

Filter: 50 square foot with telescopic filter basket.

Ozonator: Ozone water purification system, corona discharge standard.

Pillows: Standard

Warranty: 5 year shell. 3 year no fault. Cover: UL Approved Safety Cover