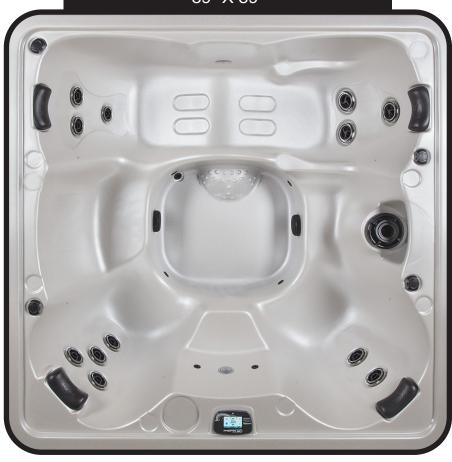

## FINESSE 89" X 89"

| SEATING              | 5-7 Adults (Retreat whirl-<br>pool, bench, bucket and<br>lounge seating)            |
|----------------------|-------------------------------------------------------------------------------------|
| DIMENSIONS           | 89" x 89" x 37 3/4"                                                                 |
| DRY WEIGHT           | 1050 lbs                                                                            |
| WATER CAPACITY       | 525 - 550 gallons                                                                   |
| HYDROTHERAPY<br>JETS | 14<br>Duo-Tone;<br>Graphite Gray<br>Jets                                            |
| DIGITAL<br>CONTROLS  | Top side control with digital read out.                                             |
| LIGHTING             | 4" Underwater LED                                                                   |
| WATERFALL            | Optional                                                                            |
| ICEBUCKET            | Optional                                                                            |
| SHELL                | ABS backed Acrylic Shell with Acrylobond substructure.                              |
| SURROUND<br>CABINET  | Highwood: Redwood,<br>Gray, Brown, Mahogany<br>or Tan                               |
| Insulation           | Five Stage Arctic Seal                                                              |
| ELECTRICAL           | 220 volt 50 amp                                                                     |
| Римрѕ                | 2.0 Horsepower, 56 frame, 2-speed, 220 volts and 1/15 horsepower circulation pumps. |
| HEATER               | 5.5kw, stainless steel, with flow through housing.                                  |
| FILTER               | 50 square foot with telescopic filter basket.                                       |
| OZONATOR             | Ozone water purification system, corona discharge standard.                         |
| PILLOWS              | Standard                                                                            |
| WARRANTY             | 5 year shell.<br>1 year no fault.                                                   |
| Cover                | UL Approved Safety<br>Cover                                                         |

## **ESCAPE SERIES - FINESSE**

Seating: 5-7 Adults (Retreat whirlpool, bench, bucket and lounge seating)

Water Capacity: 525 - 550 gallons

Dry Weight: 1050 lbs

Hydrotherapy Jets: 14 Stainless Steel; Graphite Gray Jets

Digital Controls: Top Side control with digital readout with 4 button and 1 button auxiliary controls. Lighting: 4" LED Lights

Waterfall: Optional Ice Bucket: Optional

Shell: ABS backed Acrylic Shell with Acrylobond substructure.

Surround Cabinet: Highwood: Redwood, Gray, Brown, Mahogany or Tan

Insulation: Five Stage Arctic Seal Electrical: 220 volt 50 amp

Pumps: 2.0 Horsepower, 56 frame, 2-speed, 220 volts and 1/15 horsepower circulation pumps.

Heater: 5.5kw, stainless steel, with flow through housing.

Filter: 50 square foot with telescopic filter basket.

Ozonator: Ozone water purification system, corona discharge standard.

Pillows: Standard

Warranty: 5 year shell. 3 year no fault. Cover: UL Approved Safety Cover