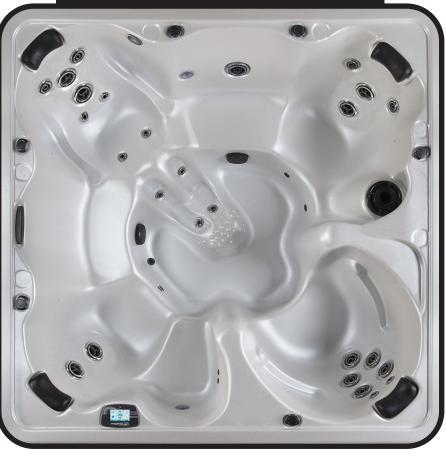

## ENDURANCE

| SEATING              | 5-7 Adults (Retreat whirl-<br>pool, bench, bucket and<br>lounge seating)                     |
|----------------------|----------------------------------------------------------------------------------------------|
| DIMENSIONS           | 90" x 90" x 38"                                                                              |
| DRY WEIGHT           | 1100 lbs                                                                                     |
| WATER CAPACITY       | 525 - 550 gallons                                                                            |
| Hydrotherapy<br>Jets | 28<br>Duo-Tone;<br>Graphite Gray<br>Jets                                                     |
| DIGITAL<br>CONTROLS  | Top side control with<br>digital readout and<br>1 button auxiliary control.                  |
| LIGHTING             | 2 - 4" Underwater LEDs                                                                       |
| WATERFALL            | 8" Waterfall                                                                                 |
| ICEBUCKET            | Optional                                                                                     |
| SHELL                | ABS backed Acrylic Shell with Acrylobond substruc-<br>ture.                                  |
| Surround<br>Cabinet  | Highwood: Redwood,<br>Gray, Brown, Mahogany<br>or Tan                                        |
| INSULATION           | Five Stage Arctic Seal                                                                       |
| ELECTRICAL           | 220 volt 50 amp                                                                              |
| Pumps                | 4.0 Horsepower, 56<br>frame, 2-speed, 220 volt,<br>and 1/15 horsepower<br>circulation pumps. |
| HEATER               | 5.5kw, stainless steel, with flow through housing.                                           |
| FILTER               | 50 square foot with telescopic filter basket.                                                |
| Ozonator             | Ozone water purification system, corona discharge standard.                                  |
| PILLOWS              | Standard                                                                                     |
| WARRANTY             | 5 year shell.<br>2 year no fault.                                                            |
| Cover                | UL Approved Safety<br>Cover                                                                  |

## **FITNESS SERIES - ENDURANCE**

Seating: 5-7 Adults (Retreat whirlpool, bench, and bucket seating) Water Capacity: 525 - 550 gallons Dry Weight: 1100 lbs Hydrotherapy Jets: 28 Stainless Steel; Graphite Gray Jets Digital Controls: Top Side control with digital readout with 4 button and 1 button auxiliary controls. Lighting: 2 - Underwater 4" LED Lights Waterfall: 8" Waterfall Ice Bucket: Optional Shell: ABS backed Acrylic Shell with Acrylobond substructure. Surround Cabinet: Highwood: Redwood, Gray, Brown, Mahogany or Tan Insulation: Five Stage Arctic Seal Electrical: 220 volt 50 amp Pumps: 4.0 Horsepower, 56 frame, 2-speed, 220 volts and 1/15 horsepower circulation pumps. Heater: 5.5kw, stainless steel, with flow through housing. Filter: 50 square foot with telescopic filter basket. Ozonator: Ozone water purification system, corona discharge standard. Pillows: Standard Warranty: 5 year shell. 3 year no fault. Cover: UL Approved Safety Cover