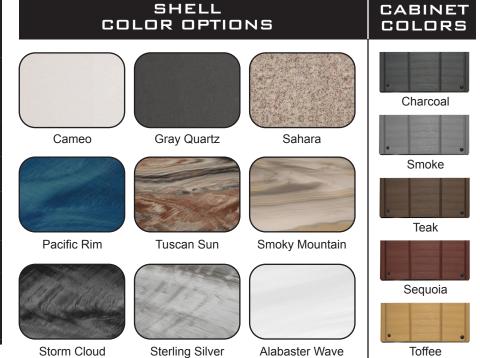

## ENDURANCE

| SEATING              | 5-7 Adults (Retreat whirl-<br>pool, bench, bucket and<br>lounge seating)                     |
|----------------------|----------------------------------------------------------------------------------------------|
| DIMENSIONS           | 90" x 90" x 38"                                                                              |
| DRY WEIGHT           | 1100 lbs                                                                                     |
| WATER CAPACITY       | 525 - 550 gallons                                                                            |
| Hydrotherapy<br>Jets | 28<br>Duo-Tone;<br>Graphite Gray<br>Jets                                                     |
| DIGITAL<br>CONTROLS  | Top side control with<br>digital readout and<br>1 button auxiliary control.                  |
| LIGHTING             | 2 - 4" Underwater LEDs                                                                       |
| WATERFALL            | 8" Waterfall                                                                                 |
| ICEBUCKET            | Optional                                                                                     |
| SHELL                | ABS backed Acrylic Shell with Acrylobond substruc-<br>ture.                                  |
| Surround<br>Cabinet  | Highwood: Redwood,<br>Gray, Brown, Mahogany<br>or Tan                                        |
| INSULATION           | Five Stage Arctic Seal                                                                       |
| ELECTRICAL           | 220 volt 50 amp                                                                              |
| Pumps                | 4.0 Horsepower, 56<br>frame, 2-speed, 220 volt,<br>and 1/15 horsepower<br>circulation pumps. |
| HEATER               | 5.5kw, stainless steel, with flow through housing.                                           |
| FILTER               | 50 square foot with telescopic filter basket.                                                |
| Ozonator             | Ozone water purification system, corona discharge standard.                                  |
| PILLOWS              | Standard                                                                                     |
| WARRANTY             | 5 year shell.<br>2 year no fault.                                                            |
| Cover                | UL Approved Safety<br>Cover                                                                  |

## **FITNESS SERIES - ENDURANCE**

Seating: 5-7 Adults (Retreat whirlpool, bench, and bucket seating) Water Capacity: 525 - 550 gallons Dry Weight: 1100 lbs Hydrotherapy Jets: 28 Stainless Steel; Graphite Gray Jets Digital Controls: Top Side control with digital readout with 4 button and 1 button auxiliary controls. Lighting: 2 - Underwater 4" LED Lights Waterfall: 8" Waterfall Ice Bucket: Optional Shell: ABS backed Acrylic Shell with Acrylobond substructure. Surround Cabinet: Highwood: Redwood, Gray, Brown, Mahogany or Tan Insulation: Five Stage Arctic Seal Electrical: 220 volt 50 amp Pumps: 4.0 Horsepower, 56 frame, 2-speed, 220 volts and 1/15 horsepower circulation pumps. Heater: 5.5kw, stainless steel, with flow through housing. Filter: 50 square foot with telescopic filter basket. Ozonator: Ozone water purification system, corona discharge standard. Pillows: Standard Warranty: 5 year shell. 3 year no fault. Cover: UL Approved Safety Cover