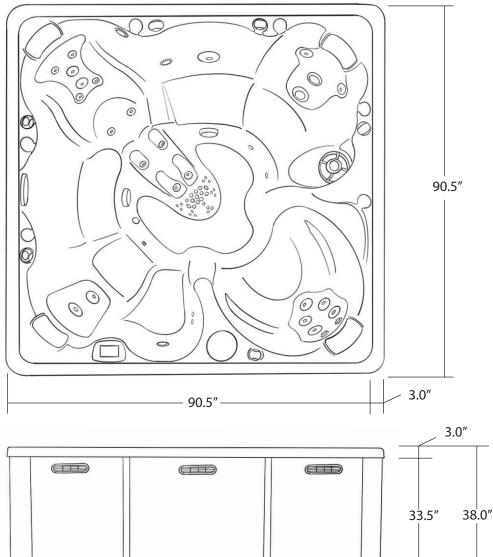

## ENDURANCE

| SEATING              | 5-7 Adults (Retreat whirl-<br>pool, bench, bucket and<br>lounge seating)                     |
|----------------------|----------------------------------------------------------------------------------------------|
| DIMENSIONS           | 90" x 90" x 38"                                                                              |
| DRY WEIGHT           | 1100 lbs                                                                                     |
| WATER CAPACITY       | 525 - 550 gallons                                                                            |
| Hydrotherapy<br>Jets | 28<br>Duo-Tone;<br>Graphite Gray<br>Jets                                                     |
| DIGITAL<br>CONTROLS  | Top side control with<br>digital readout and<br>1 button auxiliary control.                  |
| LIGHTING             | 2 - 4" Underwater LEDs                                                                       |
| WATERFALL            | 8" Waterfall                                                                                 |
| ICEBUCKET            | Optional                                                                                     |
| SHELL                | ABS backed Acrylic Shell with Acrylobond substruc-<br>ture.                                  |
| Surround<br>Cabinet  | Highwood: Redwood,<br>Gray, Brown, Mahogany<br>or Tan                                        |
| INSULATION           | Five Stage Arctic Seal                                                                       |
| ELECTRICAL           | 220 volt 50 amp                                                                              |
| Pumps                | 4.0 Horsepower, 56<br>frame, 2-speed, 220 volt,<br>and 1/15 horsepower<br>circulation pumps. |
| HEATER               | 5.5kw, stainless steel, with flow through housing.                                           |
| FILTER               | 50 square foot with telescopic filter basket.                                                |
| Ozonator             | Ozone water purification system, corona discharge standard.                                  |
| PILLOWS              | Standard                                                                                     |
| WARRANTY             | 5 year shell.<br>2 year no fault.                                                            |
| Cover                | UL Approved Safety<br>Cover                                                                  |

## **FITNESS SERIES - ENDURANCE**

Seating: 5-7 Adults (Retreat whirlpool, bench, and bucket seating) Water Capacity: 525 - 550 gallons Dry Weight: 1100 lbs Hydrotherapy Jets: 28 Stainless Steel; Graphite Gray Jets Digital Controls: Top Side control with digital readout with 4 button and 1 button auxiliary controls. Lighting: 2 - Underwater 4" LED Lights Waterfall: 8" Waterfall Ice Bucket: Optional Shell: ABS backed Acrylic Shell with Acrylobond substructure. Surround Cabinet: Highwood: Redwood, Gray, Brown, Mahogany or Tan Insulation: Five Stage Arctic Seal Electrical: 220 volt 50 amp Pumps: 4.0 Horsepower, 56 frame, 2-speed, 220 volts and 1/15 horsepower circulation pumps. Heater: 5.5kw, stainless steel, with flow through housing. Filter: 50 square foot with telescopic filter basket. Ozonator: Ozone water purification system, corona discharge standard. Pillows: Standard Warranty: 5 year shell. 3 year no fault. Cover: UL Approved Safety Cover