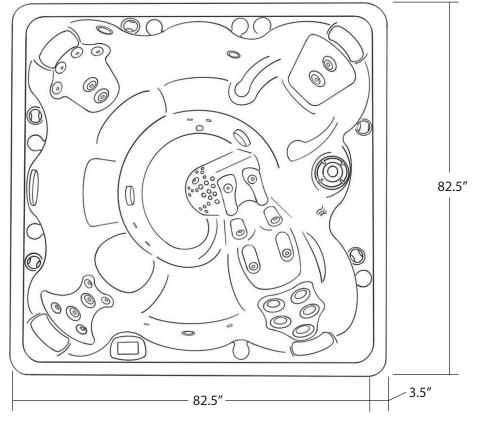

## **ENDEAVOR** 82" X 82"

| SEATING              | 4-6 Adults (Bench, Bucket and Adirondack)                                                    |
|----------------------|----------------------------------------------------------------------------------------------|
| DIMENSIONS           | 82" x 82" x 37.75"                                                                           |
| DRY WEIGHT           | 900 lbs                                                                                      |
| WATER CAPACITY       | 375 - 400 gallons                                                                            |
| Hydrotherapy<br>Jets | 14<br>Duo-Tone;<br>Graphite Gray<br>Jets                                                     |
| DIGITAL<br>CONTROLS  | Top side control with digital read out.                                                      |
| LIGHTING             | 4" Underwater LED                                                                            |
| WATERFALL            | Optional                                                                                     |
| ICEBUCKET            | Optional                                                                                     |
| SHELL                | ABS backed Acrylic Shell with Acrylobond substruc-<br>ture.                                  |
| SURROUND<br>CABINET  | Highwood: Redwood,<br>Gray, Brown, Mahogany<br>or Tan                                        |
| INSULATION           | Five Stage Arctic Seal                                                                       |
| ELECTRICAL           | 220 volt 50 amp                                                                              |
| Pumps                | 2.0 Horsepower, 56<br>frame, 2-speed, 220 volts<br>and 1/15 horsepower<br>circulation pumps. |
| HEATER               | 5.5kw, stainless steel, with flow through housing.                                           |
| FILTER               | 50 square foot with telescopic filter basket.                                                |
| Ozonator             | Ozone water purification system, corona discharge standard.                                  |
| PILLOWS              | Standard                                                                                     |
| WARRANTY             | 5 year shell.<br>1 year no fault.                                                            |
| Cover                | UL Approved Safety<br>Cover                                                                  |

## **ESCAPE SERIES - ENDEAVOR**

Seating: 4-6 Adults (Bench, Bucket and Adirondack) Water Capacity: 375 - 400 gallons Dry Weight: 900 lbs Hydrotherapy Jets: 14 Stainless Steel; Graphite Gray Jets Digital Controls: Top Side control with digital readout, with 4 button and 1 button auxiliary controls. Lighting: 4" LED Light Waterfall: Optional Ice Bucket: Optional Shell: ABS backed Acrylic Shell with exclusive UV friendly finish. Surround Cabinet: Highwood: Redwood, Gray, Brown, Mahogany or Tan Insulation: Five Stage Arctic Seal Electrical: 220 volt 50 amp Pumps: 2.0 Horsepower, 56 frame, 2-speed, 220 volts and 1/15 horsepower circulation pumps. Heater: 5.5kw, stainless steel, with flow through housing. Filter: 50 square foot with telescopic filter basket. Ozonator: Ozone water purification system, corona discharge standard. Pillows: Standard Warranty: 5 year shell. 3 year no fault. Cover: UL Approved Safety Cover