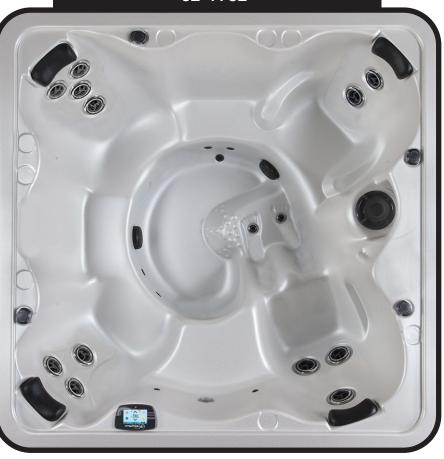

## **ENDEAVOR** 82" X 82"

| SEATING              | 4-6 Adults (Bench, Bucket and Adirondack)                                                    |
|----------------------|----------------------------------------------------------------------------------------------|
| DIMENSIONS           | 82" x 82" x 37.75"                                                                           |
| DRY WEIGHT           | 900 lbs                                                                                      |
| WATER CAPACITY       | 375 - 400 gallons                                                                            |
| Hydrotherapy<br>Jets | 14<br>Duo-Tone;<br>Graphite Gray<br>Jets                                                     |
| DIGITAL<br>CONTROLS  | Top side control with digital read out.                                                      |
| LIGHTING             | 4" Underwater LED                                                                            |
| WATERFALL            | Optional                                                                                     |
| ICEBUCKET            | Optional                                                                                     |
| SHELL                | ABS backed Acrylic Shell with Acrylobond substruc-<br>ture.                                  |
| SURROUND<br>CABINET  | Highwood: Redwood,<br>Gray, Brown, Mahogany<br>or Tan                                        |
| INSULATION           | Five Stage Arctic Seal                                                                       |
| ELECTRICAL           | 220 volt 50 amp                                                                              |
| Pumps                | 2.0 Horsepower, 56<br>frame, 2-speed, 220 volts<br>and 1/15 horsepower<br>circulation pumps. |
| HEATER               | 5.5kw, stainless steel, with flow through housing.                                           |
| FILTER               | 50 square foot with telescopic filter basket.                                                |
| Ozonator             | Ozone water purification system, corona discharge standard.                                  |
| PILLOWS              | Standard                                                                                     |
| WARRANTY             | 5 year shell.<br>1 year no fault.                                                            |
| Cover                | UL Approved Safety<br>Cover                                                                  |

## **ESCAPE SERIES - ENDEAVOR**

Seating: 4-6 Adults (Bench, Bucket and Adirondack) Water Capacity: 375 - 400 gallons Dry Weight: 900 lbs Hydrotherapy Jets: 14 Stainless Steel; Graphite Gray Jets Digital Controls: Top Side control with digital readout, with 4 button and 1 button auxiliary controls. Lighting: 4" LED Light Waterfall: Optional Ice Bucket: Optional Shell: ABS backed Acrylic Shell with exclusive UV friendly finish. Surround Cabinet: Highwood: Redwood, Gray, Brown, Mahogany or Tan Insulation: Five Stage Arctic Seal Electrical: 220 volt 50 amp Pumps: 2.0 Horsepower, 56 frame, 2-speed, 220 volts and 1/15 horsepower circulation pumps. Heater: 5.5kw, stainless steel, with flow through housing. Filter: 50 square foot with telescopic filter basket. Ozonator: Ozone water purification system, corona discharge standard. Pillows: Standard Warranty: 5 year shell. 3 year no fault. Cover: UL Approved Safety Cover