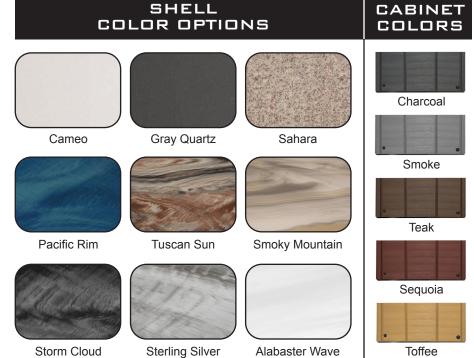

<br>frame, 2-speed, 220 volts<br>and 1/15 horsepower<br>circulation pumps. |
| HEATER               | 5.5kw, stainless steel, with flow through housing.                                           |
| FILTER               | 50 square foot with telescopic filter basket.                                                |
| Ozonator             | Ozone water purification system, corona discharge standard.                                  |
| PILLOWS              | Standard                                                                                     |
| WARRANTY             | 5 year shell.<br>1 year no fault.                                                            |
| Cover                | UL Approved Safety<br>Cover                                                                  |





Storm Cloud



## **ESCAPE SERIES - ENDEAVOR**

Seating: 4-6 Adults (Bench, Bucket and Adirondack) Water Capacity: 375 - 400 gallons Dry Weight: 900 lbs Hydrotherapy Jets: 14 Stainless Steel; Graphite Gray Jets Digital Controls: Top Side control with digital readout, with 4 button and 1 button auxiliary controls. Lighting: 4" LED Light Waterfall: Optional Ice Bucket: Optional Shell: ABS backed Acrylic Shell with exclusive UV friendly finish. Surround Cabinet: Highwood: Redwood, Gray, Brown, Mahogany or Tan Insulation: Five Stage Arctic Seal Electrical: 220 volt 50 amp Pumps: 2.0 Horsepower, 56 frame, 2-speed, 220 volts and 1/15 horsepower circulation pumps. Heater: 5.5kw, stainless steel, with flow through housing. Filter: 50 square foot with telescopic filter basket. Ozonator: Ozone wat