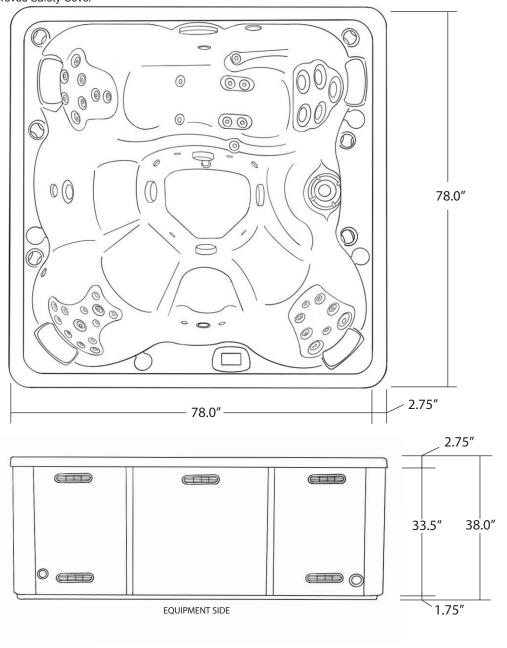

# ELDORA 78" X 78"

| SEATING              | 4-5 Adults (Bench, bucket and lounge seating)                                           |
|----------------------|-----------------------------------------------------------------------------------------|
| DIMENSIONS           | 78" X 78" X 38"                                                                         |
| DRY WEIGHT           | 850 lbs                                                                                 |
| WATER CAPACITY       | 350 - 375 gallons                                                                       |
| HYDROTHERAPY<br>JETS | 48 Accent Stainless Steel; Graphite Gray Jets                                           |
| DIGITAL<br>CONTROLS  | Top side control with digital readout and 4 button auxiliary control.                   |
| LIGHTING             | 2 - Underwater 4" LED<br>Lights and Constellation<br>Lighting                           |
| WATERFALL            | 8" LED Waterfall                                                                        |
| ICEBUCKET            | None                                                                                    |
| SHELL                | ABS backed Acrylic Shell with Acrylobond substructure.                                  |
| SURROUND<br>CABINET  | Highwood: Redwood,<br>Gray, Brown, Mahogany<br>or Tan                                   |
| Insulation           | Five Stage Arctic Seal                                                                  |
| ELECTRICAL           | 220 volt 50 amp                                                                         |
| PUMPS                | 2 - 3.0 Horsepower, 56 frame, 2-speed, 220 volts and 1/15 horsepower circulation pumps. |
| HEATER               | 5.5kw, stainless steel, with flow through housing.                                      |
| FILTER               | 50 square foot with telescopic filter basket.                                           |
| OZONATOR             | Ozone water purification system, corona discharge standard.                             |
| PILLOWS              | Standard                                                                                |
| WARRANTY             | 5 year shell.<br>3 year no fault.                                                       |
| Cover                | UL Approved Safety<br>Cover                                                             |