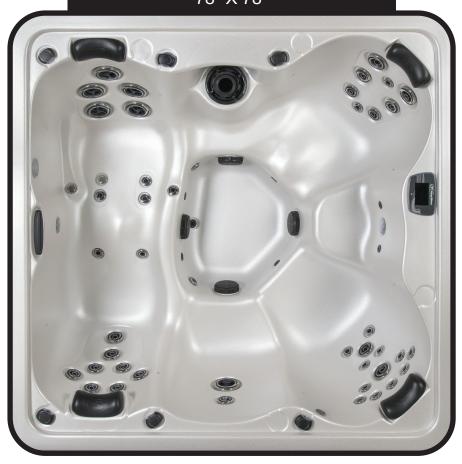

# ELDORA 78" X 78"

| SEATING              | 4-5 Adults (Bench, bucket and lounge seating)                                           |
|----------------------|-----------------------------------------------------------------------------------------|
| DIMENSIONS           | 78" X 78" X 38"                                                                         |
| DRY WEIGHT           | 850 lbs                                                                                 |
| WATER CAPACITY       | 350 - 375 gallons                                                                       |
| HYDROTHERAPY<br>JETS | 48 Accent Stainless Steel; Graphite Gray Jets                                           |
| DIGITAL<br>CONTROLS  | Top side control with digital readout and 4 button auxiliary control.                   |
| LIGHTING             | 2 - Underwater 4" LED<br>Lights and Constellation<br>Lighting                           |
| WATERFALL            | 8" LED Waterfall                                                                        |
| ICEBUCKET            | None                                                                                    |
| SHELL                | ABS backed Acrylic Shell with Acrylobond substructure.                                  |
| SURROUND<br>CABINET  | Highwood: Redwood,<br>Gray, Brown, Mahogany<br>or Tan                                   |
| Insulation           | Five Stage Arctic Seal                                                                  |
| ELECTRICAL           | 220 volt 50 amp                                                                         |
| PUMPS                | 2 - 3.0 Horsepower, 56 frame, 2-speed, 220 volts and 1/15 horsepower circulation pumps. |
| HEATER               | 5.5kw, stainless steel, with flow through housing.                                      |
| FILTER               | 50 square foot with telescopic filter basket.                                           |
| OZONATOR             | Ozone water purification system, corona discharge standard.                             |
| PILLOWS              | Standard                                                                                |
| WARRANTY             | 5 year shell.<br>3 year no fault.                                                       |
| Cover                | UL Approved Safety<br>Cover                                                             |

### **RESORT SERIES - ELDORA**

Seating: 4-5 Adults (Bench, Bucket and Lounge)

Water Capacity: 350 - 375 gallons

Dry Weight: 850 lbs

Hydrotherapy Jets: 48 Stainless Steel; Graphite Gray Jets

Digital Controls: Top Side control with digital readout with 4 button and 1 button auxiliary controls.