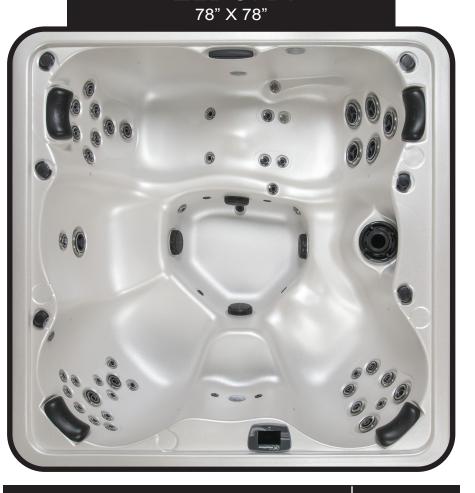

## **RESORT** SERIES

| Seating              | 4-5 Adults (Bench, bucket and lounge seating)                                                    |
|----------------------|--------------------------------------------------------------------------------------------------|
| DIMENSIONS           | 78" X 78" X 38"                                                                                  |
| DRY WEIGHT           | 850 lbs                                                                                          |
| WATER CAPACITY       | 350 - 375 gallons                                                                                |
| Hydrotherapy<br>Jets | 48<br>Accent Stainless<br>Steel; Graphite<br>Gray Jets                                           |
| DIGITAL<br>CONTROLS  | Top side control with digital readout and 4 button auxiliary control.                            |
| LIGHTING             | 2 - Underwater 4" LED<br>Lights and Constellation<br>Lighting                                    |
| WATERFALL            | 8" LED Waterfall                                                                                 |
| ICEBUCKET            | None                                                                                             |
| SHELL                | ABS backed Acrylic Shell with Acrylobond substruc-<br>ture.                                      |
| Surround<br>Cabinet  | Highwood: Redwood,<br>Gray, Brown, Mahogany<br>or Tan                                            |
| INSULATION           | Five Stage Arctic Seal                                                                           |
| ELECTRICAL           | 220 volt 50 amp                                                                                  |
| Pumps                | 2 - 3.0 Horsepower, 56<br>frame, 2-speed, 220 volts<br>and 1/15 horsepower<br>circulation pumps. |
| HEATER               | 5.5kw, stainless steel, with flow through housing.                                               |
| FILTER               | 50 square foot with telescopic filter basket.                                                    |
| Ozonator             | Ozone water purification system, corona discharge standard.                                      |
| PILLOWS              | Standard                                                                                         |
| WARRANTY             | 5 year shell.<br>3 year no fault.                                                                |
| Cover                | UL Approved Safety<br>Cover                                                                      |

## **RESORT SERIES - ELDORA**

Seating: 4-5 Adults (Bench, Bucket and Lounge) Water Capacity: 350 - 375 gallons Dry Weight: 850 lbs Hydrotherapy Jets: 48 Stainless Steel; Graphite Gray Jets Digital Controls: Top Side control with digital readout with 4 button and 1 button auxiliary controls. Lighting: 2 - Underwater 4" LED Lights, Constellation Lighting Waterfall: 8" LED Waterfall Ice Bucket: None Shell: ABS backed Acrylic Shell with Acrylobond substructure. Surround Cabinet: Highwood: Redwood, Gray, Brown, Mahogany or Tan Insulation: Five Stage Arctic Seal Electrical: 220 volt 50 amp Pumps: 2 - 3.0 Horsepower, 56 frame, 2-speed, 220 volts and 1/15 horsepower circulation pumps. Heater: 5.5kw, stainless steel, with flow through housing. Filter: 50 square foot with telescopic filter basket. Ozonator: Ozone water purification system, corona discharge standard. Pillows: Standard Warranty: 5 year shell. 3 year no fault. Cover: UL Approved Safety Cover