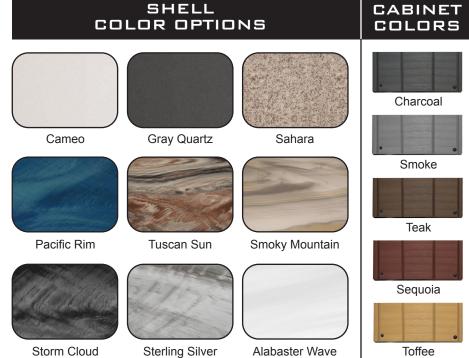

## **RESORT** SERIES

| Seating              | 4-5 Adults (Bench, bucket and lounge seating)                                                    |
|----------------------|--------------------------------------------------------------------------------------------------|
| DIMENSIONS           | 78" X 78" X 38"                                                                                  |
| DRY WEIGHT           | 850 lbs                                                                                          |
| WATER CAPACITY       | 350 - 375 gallons                                                                                |
| Hydrotherapy<br>Jets | 48<br>Accent Stainless<br>Steel; Graphite<br>Gray Jets                                           |
| DIGITAL<br>CONTROLS  | Top side control with digital readout and 4 button auxiliary control.                            |
| LIGHTING             | 2 - Underwater 4" LED<br>Lights and Constellation<br>Lighting                                    |
| WATERFALL            | 8" LED Waterfall                                                                                 |
| ICEBUCKET            | None                                                                                             |
| SHELL                | ABS backed Acrylic Shell with Acrylobond substruc-<br>ture.                                      |
| Surround<br>Cabinet  | Highwood: Redwood,<br>Gray, Brown, Mahogany<br>or Tan                                            |
| INSULATION           | Five Stage Arctic Seal                                                                           |
| ELECTRICAL           | 220 volt 50 amp                                                                                  |
| Pumps                | 2 - 3.0 Horsepower, 56<br>frame, 2-speed, 220 volts<br>and 1/15 horsepower<br>circulation pumps. |
| HEATER               | 5.5kw, stainless steel, with flow through housing.                                               |
| FILTER               | 50 square foot with telescopic filter basket.                                                    |
| Ozonator             | Ozone water purification system, corona discharge standard.                                      |
| PILLOWS              | Standard                                                                                         |
| WARRANTY             | 5 year shell.<br>3 year no fault.                                                                |
| Cover                | UL Approved Safety<br>Cover                                                                      |

## **RESORT SERIES - ELDORA**

Seating: 4-5 Adults (Bench, Bucket and Lounge) Water Capacity: 350 - 375 gallons Dry Weight: 850 lbs Hydrotherapy Jets: 48 Stainless Steel; Graphite Gray Jets Digital Controls: Top Side control with digital readout with 4 button and 1 button auxiliary controls. Lighting: 2 - Underwater 4" LED Lights, Constellation Lighting Waterfall: 8" LED Waterfall Ice Bucket: None Shell: ABS backed Acrylic Shell with Acrylobond substructure. Surround Cabinet: Highwood: Redwood, Gray, Brown, Mahogany or Tan Insulation: Five Stage Arctic Seal Electrical: 220 volt 50 amp Pumps: 2 - 3.0 Horsepower, 56 frame, 2-speed, 220 volts and 1/15 horsepower circulation pumps. Heater: 5.5kw, stainless steel, with flow through housing. Filter: 50 square foot with telescopic filter basket. Ozonator: Ozone water purification system, corona discharge standard. Pillows: Standard Warranty: 5 year shell. 3 year no fault. Cover: UL Approved Safety Cover