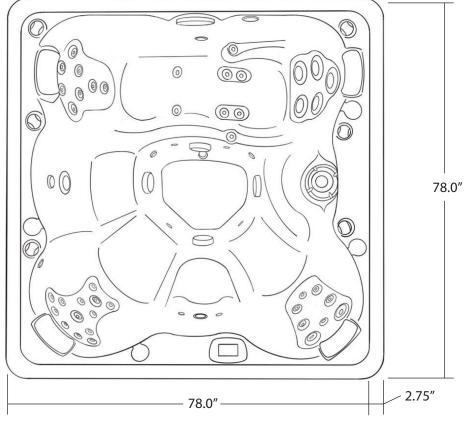

## **RESORT** SERIES

| Seating              | 4-5 Adults (Bench, bucket and lounge seating)                                                    |
|----------------------|--------------------------------------------------------------------------------------------------|
| DIMENSIONS           | 78" X 78" X 38"                                                                                  |
| DRY WEIGHT           | 850 lbs                                                                                          |
| WATER CAPACITY       | 350 - 375 gallons                                                                                |
| Hydrotherapy<br>Jets | 48<br>Accent Stainless<br>Steel; Graphite<br>Gray Jets                                           |
| DIGITAL<br>CONTROLS  | Top side control with digital readout and 4 button auxiliary control.                            |
| LIGHTING             | 2 - Underwater 4" LED<br>Lights and Constellation<br>Lighting                                    |
| WATERFALL            | 8" LED Waterfall                                                                                 |
| ICEBUCKET            | None                                                                                             |
| SHELL                | ABS backed Acrylic Shell with Acrylobond substruc-<br>ture.                                      |
| Surround<br>Cabinet  | Highwood: Redwood,<br>Gray, Brown, Mahogany<br>or Tan                                            |
| INSULATION           | Five Stage Arctic Seal                                                                           |
| ELECTRICAL           | 220 volt 50 amp                                                                                  |
| Pumps                | 2 - 3.0 Horsepower, 56<br>frame, 2-speed, 220 volts<br>and 1/15 horsepower<br>circulation pumps. |
| HEATER               | 5.5kw, stainless steel, with flow through housing.                                               |
| FILTER               | 50 square foot with telescopic filter basket.                                                    |
| Ozonator             | Ozone water purification system, corona discharge standard.                                      |
| PILLOWS              | Standard                                                                                         |
| WARRANTY             | 5 year shell.<br>3 year no fault.                                                                |
| Cover                | UL Approved Safety<br>Cover                                                                      |

## **RESORT SERIES - ELDORA**

Seating: 4-5 Adults (Bench, Bucket and Lounge) Water Capacity: 350 - 375 gallons Dry Weight: 850 lbs Hydrotherapy Jets: 48 Stainless Steel; Graphite Gray Jets Digital Controls: Top Side control with digital readout with 4 button and 1 button auxiliary controls. Lighting: 2 - Underwater 4" LED Lights, Constellation Lighting Waterfall: 8" LED Waterfall Ice Bucket: None Shell: ABS backed Acrylic Shell with Acrylobond substructure. Surround Cabinet: Highwood: Redwood, Gray, Brown, Mahogany or Tan Insulation: Five Stage Arctic Seal Electrical: 220 volt 50 amp Pumps: 2 - 3.0 Horsepower, 56 frame, 2-speed, 220 volts and 1/15 horsepower circulation pumps. Heater: 5.5kw, stainless steel, with flow through housing. Filter: 50 square foot with telescopic filter basket. Ozonator: Ozone water purification system, corona discharge standard. Pillows: Standard Warranty: 5 year shell. 3 year no fault. Cover: UL Approved Safety Cover