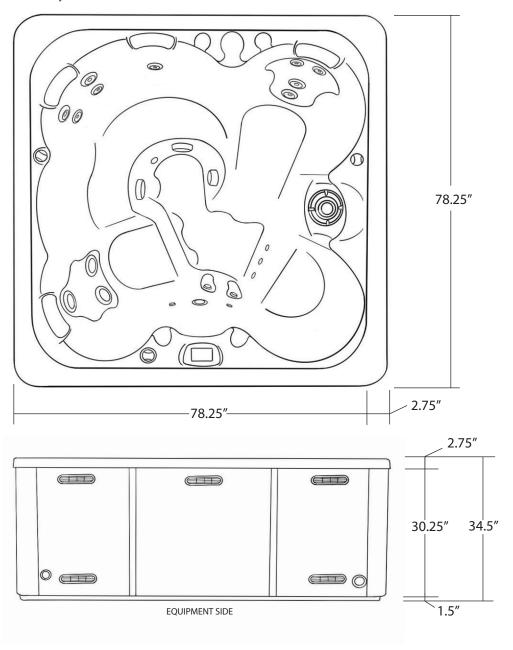

## DISCOVERY 78" × 78"

| SEATING              | 4-5 Adults (Bench, bucket and lounge seating)                                                  |
|----------------------|------------------------------------------------------------------------------------------------|
| DIMENSIONS           | 78" x 78" x 34.5" (Fits through most exterior doorways)                                        |
| DRY WEIGHT           | 800 lbs                                                                                        |
| WATER CAPACITY       | 275 - 315 gallons                                                                              |
| HYDROTHERAPY<br>JETS | 14<br>Duo-Tone;<br>Graphite Gray<br>Jets                                                       |
| DIGITAL<br>CONTROLS  | Top side control with digital read out.                                                        |
| LIGHTING             | 4" Underwater LED                                                                              |
| WATERFALL            | Optional                                                                                       |
| ICEBUCKET            | None                                                                                           |
| SHELL                | ABS backed Acrylic Shell with Acrylobond substructure.                                         |
| SURROUND<br>CABINET  | Highwood: Redwood,<br>Gray, Brown, Mahogany<br>or Tan                                          |
| Insulation           | Five Stage Arctic Seal                                                                         |
| ELECTRICAL           | 220 volt 50 amp                                                                                |
| PUMPS                | 2.0 Horsepower, 56 frame,<br>2-speed, 220 volts and<br>1/15 horsepower circula-<br>tion pumps. |
| HEATER               | 5.5kw, stainless steel, with flow through housing.                                             |
| FILTER               | 50 square foot with telescopic filter basket.                                                  |
| Ozonator             | Ozone water purification system, corona discharge standard.                                    |
| PILLOWS              | Standard                                                                                       |
| WARRANTY             | 5 year shell.<br>1 year no fault.                                                              |
| Cover                | UL Approved Safety<br>Cover                                                                    |