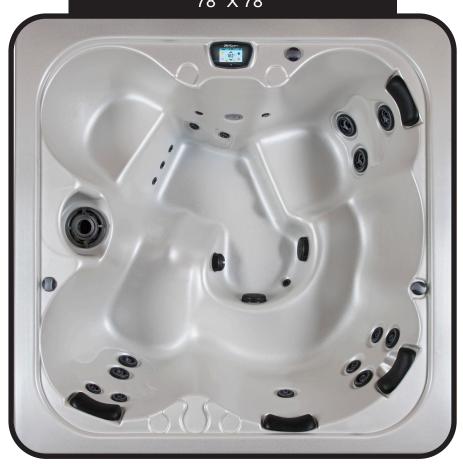

## DISCOVERY 78" × 78"

| SEATING              | 4-5 Adults (Bench, bucket and lounge seating)                                                  |
|----------------------|------------------------------------------------------------------------------------------------|
| DIMENSIONS           | 78" x 78" x 34.5" (Fits through most exterior doorways)                                        |
| DRY WEIGHT           | 800 lbs                                                                                        |
| WATER CAPACITY       | 275 - 315 gallons                                                                              |
| HYDROTHERAPY<br>JETS | 14<br>Duo-Tone;<br>Graphite Gray<br>Jets                                                       |
| DIGITAL<br>CONTROLS  | Top side control with digital read out.                                                        |
| LIGHTING             | 4" Underwater LED                                                                              |
| WATERFALL            | Optional                                                                                       |
| ICEBUCKET            | None                                                                                           |
| SHELL                | ABS backed Acrylic Shell with Acrylobond substructure.                                         |
| SURROUND<br>CABINET  | Highwood: Redwood,<br>Gray, Brown, Mahogany<br>or Tan                                          |
| Insulation           | Five Stage Arctic Seal                                                                         |
| ELECTRICAL           | 220 volt 50 amp                                                                                |
| PUMPS                | 2.0 Horsepower, 56 frame,<br>2-speed, 220 volts and<br>1/15 horsepower circula-<br>tion pumps. |
| HEATER               | 5.5kw, stainless steel, with flow through housing.                                             |
| FILTER               | 50 square foot with telescopic filter basket.                                                  |
| Ozonator             | Ozone water purification system, corona discharge standard.                                    |
| PILLOWS              | Standard                                                                                       |
| WARRANTY             | 5 year shell.<br>1 year no fault.                                                              |
| Cover                | UL Approved Safety<br>Cover                                                                    |

#### **ESCAPE SERIES - DISCOVERY**

Seating: 4-5 Adults (Bench, Bucket and Lounge)

Water Capacity: 275 - 315 gallons

Dry Weight: 800 lbs

Hydrotherapy Jets: 14 Duo-Tone; Graphite Gray Jets

Digital Controls: Top Side control with digital readout and 4 button auxiliary control.

Lighting: 2 - Underwater 4" LED Lights

Waterfall: 8" LED Waterfall Ice Bucket: Optional

Shell: ABS backed Acrylic Shell with Acrylobond substructure.

Surround Cabinet: Highwood: Redwood, Gray, Brown, Mahogany or Tan