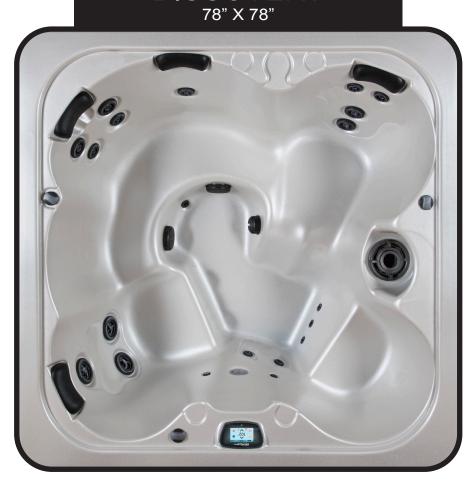

## DISCOVERY

| SEATING              | 4-5 Adults (Bench, bucket and lounge seating)                                       |
|----------------------|-------------------------------------------------------------------------------------|
| DIMENSIONS           | 78" x 78" x 34.5" (Fits through most exterior doorways)                             |
| DRY WEIGHT           | 800 lbs                                                                             |
| WATER CAPACITY       | 275 - 315 gallons                                                                   |
| HYDROTHERAPY<br>JETS | 14<br>Duo-Tone;<br>Graphite Gray<br>Jets                                            |
| DIGITAL<br>CONTROLS  | Top side control with digital read out.                                             |
| LIGHTING             | 4" Underwater LED                                                                   |
| WATERFALL            | Optional                                                                            |
| ICEBUCKET            | None                                                                                |
| SHELL                | ABS backed Acrylic Shell with Acrylobond substructure.                              |
| SURROUND<br>CABINET  | Highwood: Redwood,<br>Gray, Brown, Mahogany<br>or Tan                               |
| Insulation           | Five Stage Arctic Seal                                                              |
| ELECTRICAL           | 220 volt 50 amp                                                                     |
| Pumps                | 2.0 Horsepower, 56 frame, 2-speed, 220 volts and 1/15 horsepower circulation pumps. |
| HEATER               | 5.5kw, stainless steel, with flow through housing.                                  |
| FILTER               | 50 square foot with telescopic filter basket.                                       |
| Ozonator             | Ozone water purification system, corona discharge standard.                         |
| PILLOWS              | Standard                                                                            |
| WARRANTY             | 5 year shell.<br>1 year no fault.                                                   |
| Cover                | UL Approved Safety<br>Cover                                                         |

## **ESCAPE SERIES - DISCOVERY**

Seating: 4-5 Adults (Bench, Bucket and Lounge) Water Capacity: 275 - 315 gallons

Dry Weight: 800 lbs

Hydrotherapy Jets: 14 Duo-Tone; Graphite Gray Jets

Digital Controls: Top Side control with digital readout and 4 button auxiliary control.

Lighting: 2 - Underwater 4" LED Lights

Waterfall: 8" LED Waterfall Ice Bucket: Optional

Shell: ABS backed Acrylic Shell with Acrylobond substructure.

Surround Cabinet: Highwood: Redwood, Gray, Brown, Mahogany or Tan