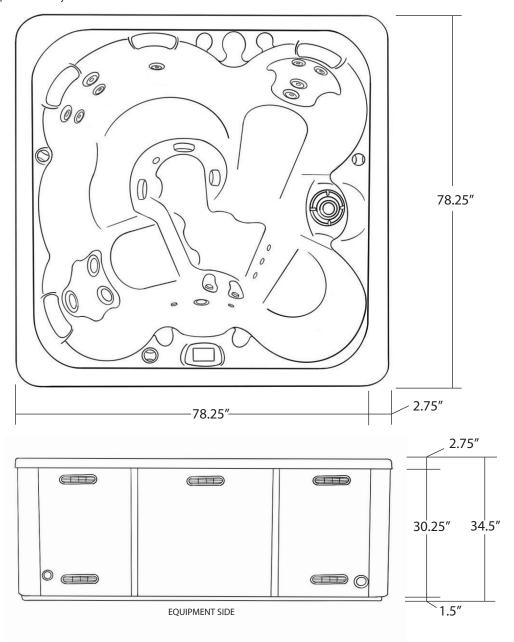

## DISCOVERY

| SEATING              | 4-5 Adults (Bench, bucket and lounge seating)                                       |
|----------------------|-------------------------------------------------------------------------------------|
| DIMENSIONS           | 78" x 78" x 34.5" (Fits through most exterior doorways)                             |
| DRY WEIGHT           | 800 lbs                                                                             |
| WATER CAPACITY       | 275 - 315 gallons                                                                   |
| HYDROTHERAPY<br>JETS | 14<br>Duo-Tone;<br>Graphite Gray<br>Jets                                            |
| DIGITAL<br>CONTROLS  | Top side control with digital read out.                                             |
| LIGHTING             | 4" Underwater LED                                                                   |
| WATERFALL            | Optional                                                                            |
| ICEBUCKET            | None                                                                                |
| SHELL                | ABS backed Acrylic Shell with Acrylobond substructure.                              |
| SURROUND<br>CABINET  | Highwood: Redwood,<br>Gray, Brown, Mahogany<br>or Tan                               |
| Insulation           | Five Stage Arctic Seal                                                              |
| ELECTRICAL           | 220 volt 50 amp                                                                     |
| Pumps                | 2.0 Horsepower, 56 frame, 2-speed, 220 volts and 1/15 horsepower circulation pumps. |
| HEATER               | 5.5kw, stainless steel, with flow through housing.                                  |
| FILTER               | 50 square foot with telescopic filter basket.                                       |
| Ozonator             | Ozone water purification system, corona discharge standard.                         |
| PILLOWS              | Standard                                                                            |
| WARRANTY             | 5 year shell.<br>1 year no fault.                                                   |
| Cover                | UL Approved Safety<br>Cover                                                         |

## **ESCAPE SERIES - DISCOVERY**

Seating: 4-5 Adults (Bench, Bucket and Lounge) Water Capacity: 275 - 315 gallons

Dry Weight: 800 lbs

Hydrotherapy Jets: 14 Duo-Tone; Graphite Gray Jets

Digital Controls: Top Side control with digital readout and 4 button auxiliary control.