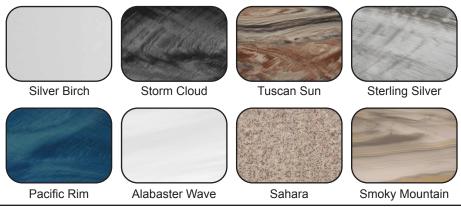

br>tion pumps. |
| HEATER               | 5.5kw, stainless steel, with flow through housing.                                             |
| Filter               | 50 square foot with telescopic filter basket.                                                  |
| OZONATOR             | Ozone water purification system, corona discharge standard.                                    |
| PILLOWS              | Standard                                                                                       |
| WARRANTY             | 5 year shell.<br>1 year no fault.                                                              |
| Cover                | UL Approved Safety<br>Cover                                                                    |

## DESTINY 92" X 92"



#### SHELL COLOR OPTIONS



### SKIRT COLOR OPTIONS