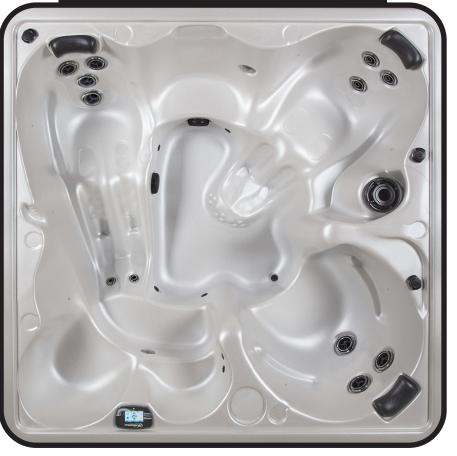

# **ESCAPE** series

| SEATING              | 5-7 Adults (Retreat whirl-<br>pool, bench, bucket and<br>lounge seating)                       |
|----------------------|------------------------------------------------------------------------------------------------|
| DIMENSIONS           | 92" x 92" x 37 3/4"                                                                            |
| DRY WEIGHT           | 1150 lbs                                                                                       |
| WATER CAPACITY       | 525 - 550 gallons                                                                              |
| Hydrotherapy<br>Jets | 14<br>Duo-Tone;<br>Graphite Gray<br>Jets                                                       |
| DIGITAL<br>CONTROLS  | Top side control with digital read out.                                                        |
| LIGHTING             | 4" Underwater LED                                                                              |
| WATERFALL            | Optional                                                                                       |
| ICEBUCKET            | Optional                                                                                       |
| SHELL                | ABS backed Acrylic Shell with Acrylobond substruc-<br>ture.                                    |
| SURROUND<br>CABINET  | Highwood: Redwood,<br>Gray, Brown, Mahogany<br>or Tan                                          |
| INSULATION           | Five Stage Arctic Seal                                                                         |
| ELECTRICAL           | 220 volt 50 amp                                                                                |
| Pumps                | 2.0 Horsepower, 56 frame,<br>2-speed, 220 volts and<br>1/15 horsepower circula-<br>tion pumps. |
| HEATER               | 5.5kw, stainless steel, with flow through housing.                                             |
| Filter               | 50 square foot with telescopic filter basket.                                                  |
| OZONATOR             | Ozone water purification system, corona discharge standard.                                    |
| PILLOWS              | Standard                                                                                       |
| WARRANTY             | 5 year shell.<br>1 year no fault.                                                              |
| Cover                | UL Approved Safety<br>Cover                                                                    |

## DESTINY 92" X 92"