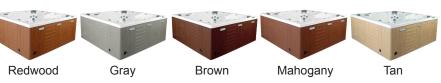

| 5.5kw, stainless steel, with flow through housing.                                             |
| Filter               | 50 square foot with telescopic filter basket.                                                  |
| OZONATOR             | Ozone water purification system, corona discharge standard.                                    |
| PILLOWS              | Standard                                                                                       |
| WARRANTY             | 5 year shell.<br>1 year no fault.                                                              |
| Cover                | UL Approved Safety<br>Cover                                                                    |

## DESTINY 92" X 92"



#### SHELL COLOR OPTIONS



### SKIRT COLOR OPTIONS