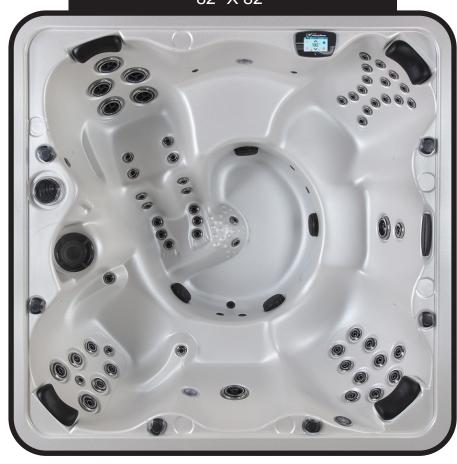

# CYCLONE 82" X 82"

|                      | 4 O A de dise (Describe Described                                                                               |
|----------------------|-----------------------------------------------------------------------------------------------------------------|
| SEATING              | 4-6 Adults (Bench, Bucket and Adirondack)                                                                       |
| DIMENSIONS           | 82" x 82" x 37.75"                                                                                              |
| DRY WEIGHT           | 900 lbs                                                                                                         |
| WATER CAPACITY       | 375 - 400 gallons                                                                                               |
| HYDROTHERAPY<br>JETS | 62<br>Stainless Steel;<br>Graphite Gray<br>Jets                                                                 |
| DIGITAL<br>CONTROLS  | Top Side control with digital readout, with 4 button and 1 button auxiliary controls.                           |
| LIGHTING             | 2 - Underwater 4" LED<br>Lights, Constellation Light-<br>ing, Chromazon3 Lighting<br>and Starburst Air Controls |
| WATERFALL            | 8" LED Waterfall                                                                                                |
| ICEBUCKET            | LED Ice Bucket                                                                                                  |
| SHELL                | ABS backed Acrylic Shell with Acrylobond substructure.                                                          |
| SURROUND<br>CABINET  | Highwood: Redwood,<br>Gray, Brown, Mahogany<br>or Tan                                                           |
| Insulation           | Five Stage Arctic Seal                                                                                          |
| ELECTRICAL           | 220 volt 50 amp                                                                                                 |
| PUMPS                | 2 - 4.0 Horsepower,<br>56 frame, 2-speed, 220<br>volts and 1/15 horsepower<br>circulation pumps.                |
| HEATER               | 5.5kw, stainless steel, with flow through housing.                                                              |
| FILTER               | 50 square foot with telescopic filter basket.                                                                   |
| Ozonator             | Ozone water purification system, corona discharge standard.                                                     |
| PILLOWS              | Standard                                                                                                        |
| WARRANTY             | 5 year shell.<br>3 year no fault.                                                                               |
| Cover                | UL Approved Safety<br>Cover                                                                                     |

## STORM SERIES - CYCLONE

Seating: 4-6 Adults (Bench, Bucket and Adirondack)

Water Capacity: 375 - 400 gallons

Dry Weight: 900 lbs

Hydrotherapy Jets: 62 Stainless Steel; Graphite Gray Jets

Digital Controls: Top Side control with digital readout, with 4 button and 1 button auxiliary controls.

Lighting: 2 - Underwater 4" LED Lights, Constellation Lighting, Chromazon3 Lighting and Starburst Air Controls

Waterfall: 8" LED Waterfall Ice Bucket: LED Ice Bucket

Shell: ABS backed Acrylic Shell with exclusive UV friendly finish. Surround Cabinet: Highwood: Redwood, Gray, Brown, Mahogany or Tan