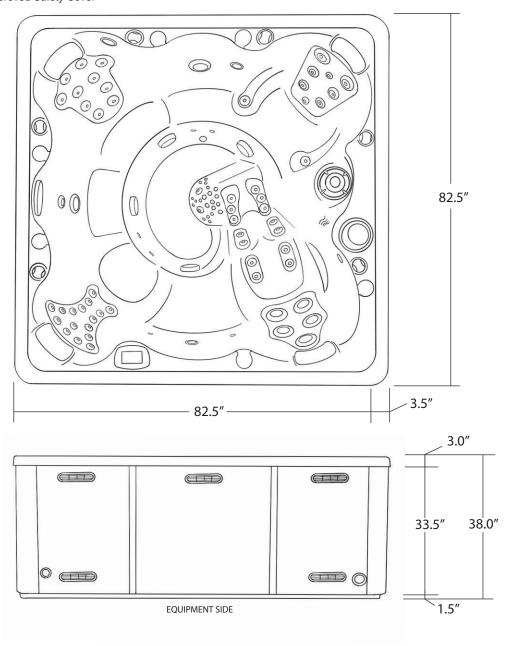

# CYCLONE 82" X 82"

|                      | 4 O A de dise (Describe Described                                                                               |
|----------------------|-----------------------------------------------------------------------------------------------------------------|
| SEATING              | 4-6 Adults (Bench, Bucket and Adirondack)                                                                       |
| DIMENSIONS           | 82" x 82" x 37.75"                                                                                              |
| DRY WEIGHT           | 900 lbs                                                                                                         |
| WATER CAPACITY       | 375 - 400 gallons                                                                                               |
| HYDROTHERAPY<br>JETS | 62<br>Stainless Steel;<br>Graphite Gray<br>Jets                                                                 |
| DIGITAL<br>CONTROLS  | Top Side control with digital readout, with 4 button and 1 button auxiliary controls.                           |
| LIGHTING             | 2 - Underwater 4" LED<br>Lights, Constellation Light-<br>ing, Chromazon3 Lighting<br>and Starburst Air Controls |
| WATERFALL            | 8" LED Waterfall                                                                                                |
| ICEBUCKET            | LED Ice Bucket                                                                                                  |
| SHELL                | ABS backed Acrylic Shell with Acrylobond substructure.                                                          |
| SURROUND<br>CABINET  | Highwood: Redwood,<br>Gray, Brown, Mahogany<br>or Tan                                                           |
| Insulation           | Five Stage Arctic Seal                                                                                          |
| ELECTRICAL           | 220 volt 50 amp                                                                                                 |
| PUMPS                | 2 - 4.0 Horsepower,<br>56 frame, 2-speed, 220<br>volts and 1/15 horsepower<br>circulation pumps.                |
| HEATER               | 5.5kw, stainless steel, with flow through housing.                                                              |
| FILTER               | 50 square foot with telescopic filter basket.                                                                   |
| Ozonator             | Ozone water purification system, corona discharge standard.                                                     |
| PILLOWS              | Standard                                                                                                        |
| WARRANTY             | 5 year shell.<br>3 year no fault.                                                                               |
| Cover                | UL Approved Safety<br>Cover                                                                                     |

## STORM SERIES - CYCLONE

Seating: 4-6 Adults (Bench, Bucket and Adirondack)

Water Capacity: 375 - 400 gallons

Dry Weight: 900 lbs

Hydrotherapy Jets: 62 Stainless Steel; Graphite Gray Jets

Digital Controls: Top Side control with digital readout, with 4 button and 1 button auxiliary controls.