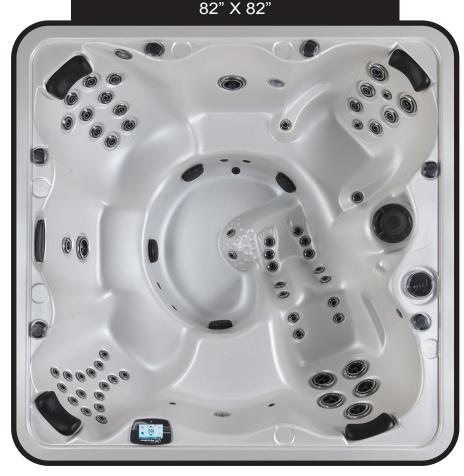

## CYCLONE 82" X 82"

| SEATING              | and Adirondack)                                                                                                  |
|----------------------|------------------------------------------------------------------------------------------------------------------|
| DIMENSIONS           | 82" x 82" x 37.75"                                                                                               |
| DRY WEIGHT           | 900 lbs                                                                                                          |
| WATER CAPACITY       | 375 - 400 gallons                                                                                                |
| HYDROTHERAPY<br>JETS | Stainless Steel;<br>Graphite Gray<br>Jets                                                                        |
| DIGITAL<br>CONTROLS  | Top Side control with digital readout, with 4 button and 1 button auxiliary controls.                            |
| LIGHTING             | 2 - Underwater 4" LED<br>Lights, Constellation<br>Lighting, Chromazon3<br>Lighting and Starburst Air<br>Controls |
| WATERFALL            | 8" LED Waterfall                                                                                                 |
| ICEBUCKET            | LED Ice Bucket                                                                                                   |
| SHELL                | ABS backed Acrylic Shell with Acrylobond substructure.                                                           |
| SURROUND<br>CABINET  | Highwood: Redwood,<br>Gray, Brown, Mahogany<br>or Tan                                                            |
| Insulation           | Five Stage Arctic Seal                                                                                           |
| ELECTRICAL           | 220 volt 50 amp                                                                                                  |
| Pumps                | 2 - 4.0 Horsepower,<br>56 frame, 2-speed, 220<br>volts and 1/15 horsepow-<br>er circulation pumps.               |
| HEATER               | 5.5kw, stainless steel, with flow through housing.                                                               |
| FILTER               | 50 square foot with telescopic filter basket.                                                                    |
| Ozonator             | Ozone water purification system, corona discharge standard.                                                      |
| PILLOWS              | Standard                                                                                                         |
| WARRANTY             | 5 year shell.<br>3 year no fault.                                                                                |
| Cover                | UL Approved Safety<br>Cover                                                                                      |

## STORM SERIES - CYCLONE

Seating: 4-6 Adults (Bench, Bucket and Adirondack)

Water Capacity: 375 - 400 gallons

Dry Weight: 900 lbs

Hydrotherapy Jets: 62 Stainless Steel; Graphite Gray Jets

Digital Controls: Top Side control with digital readout, with 4 button and 1 button auxiliary controls.