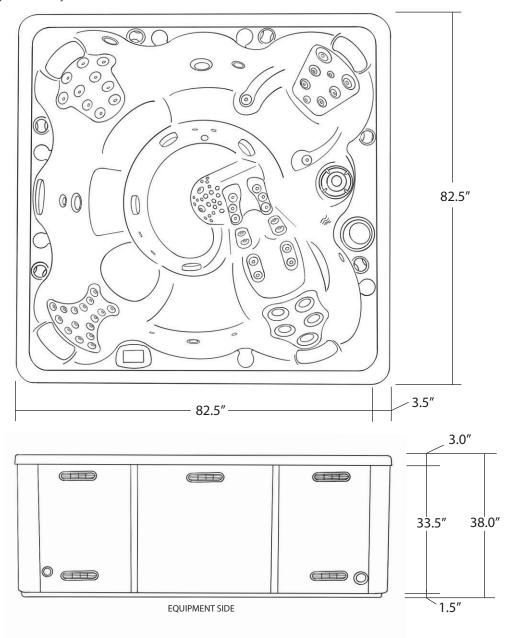

## CYCLONE 82" X 82"

| SEATING              | and Adirondack)                                                                                                  |
|----------------------|------------------------------------------------------------------------------------------------------------------|
| DIMENSIONS           | 82" x 82" x 37.75"                                                                                               |
| DRY WEIGHT           | 900 lbs                                                                                                          |
| WATER CAPACITY       | 375 - 400 gallons                                                                                                |
| HYDROTHERAPY<br>JETS | Stainless Steel;<br>Graphite Gray<br>Jets                                                                        |
| DIGITAL<br>CONTROLS  | Top Side control with digital readout, with 4 button and 1 button auxiliary controls.                            |
| LIGHTING             | 2 - Underwater 4" LED<br>Lights, Constellation<br>Lighting, Chromazon3<br>Lighting and Starburst Air<br>Controls |
| WATERFALL            | 8" LED Waterfall                                                                                                 |
| ICEBUCKET            | LED Ice Bucket                                                                                                   |
| SHELL                | ABS backed Acrylic Shell with Acrylobond substructure.                                                           |
| SURROUND<br>CABINET  | Highwood: Redwood,<br>Gray, Brown, Mahogany<br>or Tan                                                            |
| Insulation           | Five Stage Arctic Seal                                                                                           |
| ELECTRICAL           | 220 volt 50 amp                                                                                                  |
| Pumps                | 2 - 4.0 Horsepower,<br>56 frame, 2-speed, 220<br>volts and 1/15 horsepow-<br>er circulation pumps.               |
| HEATER               | 5.5kw, stainless steel, with flow through housing.                                                               |
| FILTER               | 50 square foot with telescopic filter basket.                                                                    |
| Ozonator             | Ozone water purification system, corona discharge standard.                                                      |
| PILLOWS              | Standard                                                                                                         |
| WARRANTY             | 5 year shell.<br>3 year no fault.                                                                                |
| Cover                | UL Approved Safety<br>Cover                                                                                      |

## STORM SERIES - CYCLONE

Seating: 4-6 Adults (Bench, Bucket and Adirondack)

Water Capacity: 375 - 400 gallons

Dry Weight: 900 lbs

Hydrotherapy Jets: 62 Stainless Steel; Graphite Gray Jets

Digital Controls: Top Side control with digital readout, with 4 button and 1 button auxiliary controls.