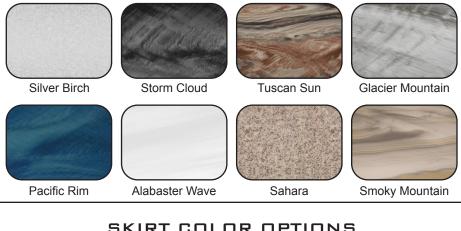

|
| Ozonator            | Ozone water purification system, corona discharge standard.                                                                                                                                                       |
| WARRANTY            | 5 year shell.<br>3 year no fault.                                                                                                                                                                                 |
| COVER               | UL Approved Safety Cover                                                                                                                                                                                          |



#### SHELL COLOR OPTIONS



### SKIRT COLOR OPTIONS