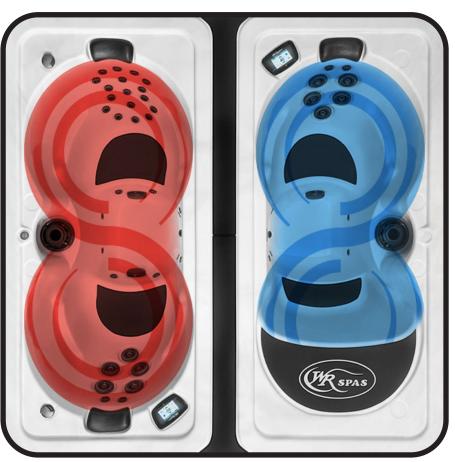

# The Ultimate Hot & Cold Therapy Solution

Experience the best in-home wellness with the CONTRAST8+ Therapy Tub, which stands out among other cold plunge tubs. Designed for ultimate relaxation and recovery, this tub seamlessly integrates hot and cold-water therapy in one stylish and functional unit. It is perfect for athletes, wellness enthusiasts, and anyone seeking a high-quality therapy experience at home.

## **Dual Temperature Control for Cold Water Immersion**

Advanced Heating System: Achieve relaxing temperatures up to 104°F for stress relief and muscle relaxation. The use of hot water in contrast baths involves alternating immersion in hot and cold water, which can increase intramuscular perfusion and oxygenation levels.

Efficient Cooling System: Drop temperatures to 39°F to reduce inflammation and promote recovery. Cold exposure can also increase metabolism, aid in weight loss, relieve muscle soreness, boost the immune system, and provide an energy boost. Additionally, it strengthens hair and skin.

| SEATING             | 2-3 Adults                                                                                                                                                                                                        |
|---------------------|-------------------------------------------------------------------------------------------------------------------------------------------------------------------------------------------------------------------|
| DIMENSIONS          | 92" x 92" x 37 3/4"                                                                                                                                                                                               |
| DRY WEIGHT          | 1200 lbs                                                                                                                                                                                                          |
| WATER CAPACITY      | 525 - 550 gallons                                                                                                                                                                                                 |
| Hydrotherapy        | 28 + 7                                                                                                                                                                                                            |
| JETS                | Graphite Gray Jets                                                                                                                                                                                                |
| DIGITAL             | Top Side control with                                                                                                                                                                                             |
| CONTROLS            | digital readout                                                                                                                                                                                                   |
| LIGHTING            | 2 - Underwater 4" LED<br>Lights                                                                                                                                                                                   |
| SHELL               | ABS backed Acrylic Shell<br>with Acrylobond substruc-<br>ture.                                                                                                                                                    |
| SURROUND<br>CABINET | Highwood: Gray, Brown,<br>Mahogany or Tan                                                                                                                                                                         |
| INSULATION          | Five Stage Arctic Seal                                                                                                                                                                                            |
| ELECTRICAL          | 220 volt 50 amp                                                                                                                                                                                                   |
| Pumps               | 4 Horsepower Jet Pump<br>and 1HP Jet Pump.<br>2 - 1/15 horsepower<br>circulation pumps.<br>Clim8zone II Mini Heat<br>Pump: 4KW Heats &<br>Cools with quiet variable<br>speed fan. Functions<br>down to 40 degrees |
| HEATER              | 5.5kw, stainless steel, with flow through housing.                                                                                                                                                                |
| FILTER              | 50 square foot with telescopic filter basket.                                                                                                                                                                     |
| Ozonator            | Ozone water purification system, corona discharge standard.                                                                                                                                                       |
| WARRANTY            | 5 year shell.<br>3 year no fault.                                                                                                                                                                                 |
| COVER               | UL Approved Safety Cover                                                                                                                                                                                          |