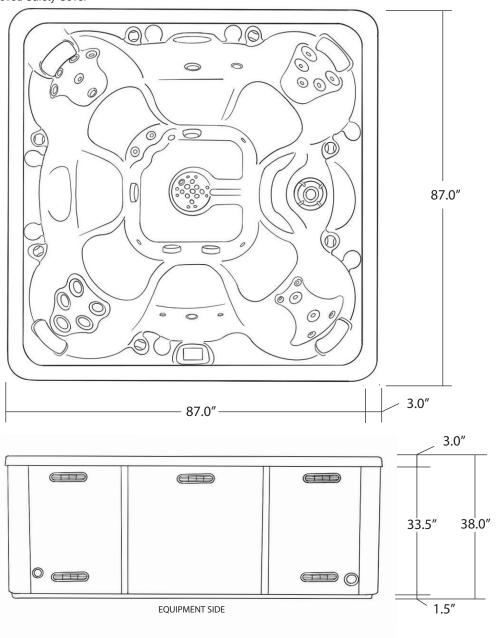

# CONTOUR 88" X 88"

| SEATING              | 5-7 Adults (Bench and bucket seating)                                                          |
|----------------------|------------------------------------------------------------------------------------------------|
| DIMENSIONS           | 88" x 88" x 38"                                                                                |
| DRY WEIGHT           | 1050 lbs                                                                                       |
| WATER CAPACITY       | 525 - 550 gallons                                                                              |
| HYDROTHERAPY<br>JETS | 28<br>Duo-Tone;<br>Graphite Gray<br>Jets                                                       |
| DIGITAL<br>CONTROLS  | Top side control with digital readout and 1 button auxiliary control.                          |
| LIGHTING             | 2 - 4" Underwater LEDs                                                                         |
| WATERFALL            | 8" Waterfall                                                                                   |
| ICEBUCKET            | Optional                                                                                       |
| SHELL                | ABS backed Acrylic Shell with Acrylobond substructure.                                         |
| SURROUND<br>CABINET  | Highwood: Redwood,<br>Gray, Brown, Mahogany<br>or Tan                                          |
| Insulation           | Five Stage Arctic Seal                                                                         |
| ELECTRICAL           | 220 volt 50 amp                                                                                |
| PUMPS                | 4.0 Horsepower, 56 frame,<br>2-speed, 220 volt, and<br>1/15 horsepower circula-<br>tion pumps. |
| HEATER               | 5.5kw, stainless steel, with flow through housing.                                             |
| FILTER               | 50 square foot with telescopic filter basket.                                                  |
| Ozonator             | Ozone water purification system, corona discharge standard.                                    |
| PILLOWS              | Standard                                                                                       |
| WARRANTY             | 5 year shell.<br>2 year no fault.                                                              |
| Cover                | UL Approved Safety<br>Cover                                                                    |

#### FITNESS SERIES - CONTOUR

Seating: 5-7 Adults (Bench, and Bucket seating)

Water Capacity: 525 - 550 gallons

Dry Weight: 1050 lbs

Hydrotherapy Jets: 28 Stainless Steel; Graphite Gray Jets

Digital Controls: Top Side control with digital readout with 4 button and 1 button auxiliary