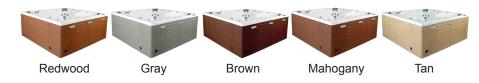

### SKIRT COLOR OPTIONS

controls. Lighting: 2 - Underwater 4" LED Lights

Waterfall: 8" Waterfall Ice Bucket: Optional

Shell: ABS backed Acrylic Shell with Acrylobond substructure.

Surround Cabinet: Highwood: Redwood, Gray, Brown, Mahogany or Tan