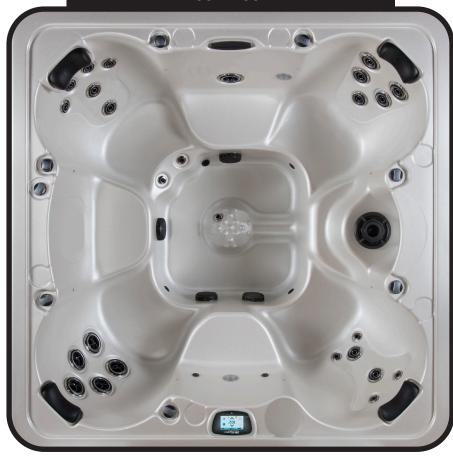

# CONTOUR 88" X 88"

| SEATING              | 5-7 Adults (Bench and bucket seating)                                                          |
|----------------------|------------------------------------------------------------------------------------------------|
| DIMENSIONS           | 88" x 88" x 38"                                                                                |
| DRY WEIGHT           | 1050 lbs                                                                                       |
| WATER CAPACITY       | 525 - 550 gallons                                                                              |
| HYDROTHERAPY<br>JETS | 28<br>Duo-Tone;<br>Graphite Gray<br>Jets                                                       |
| DIGITAL<br>CONTROLS  | Top side control with digital readout and 1 button auxiliary control.                          |
| LIGHTING             | 2 - 4" Underwater LEDs                                                                         |
| WATERFALL            | 8" Waterfall                                                                                   |
| ICEBUCKET            | Optional                                                                                       |
| SHELL                | ABS backed Acrylic Shell with Acrylobond substructure.                                         |
| SURROUND<br>CABINET  | Highwood: Redwood,<br>Gray, Brown, Mahogany<br>or Tan                                          |
| Insulation           | Five Stage Arctic Seal                                                                         |
| ELECTRICAL           | 220 volt 50 amp                                                                                |
| PUMPS                | 4.0 Horsepower, 56 frame,<br>2-speed, 220 volt, and<br>1/15 horsepower circula-<br>tion pumps. |
| HEATER               | 5.5kw, stainless steel, with flow through housing.                                             |
| FILTER               | 50 square foot with telescopic filter basket.                                                  |
| Ozonator             | Ozone water purification system, corona discharge standard.                                    |
| PILLOWS              | Standard                                                                                       |
| WARRANTY             | 5 year shell.<br>2 year no fault.                                                              |
| Cover                | UL Approved Safety<br>Cover                                                                    |

#### FITNESS SERIES - CONTOUR

Seating: 5-7 Adults (Bench, and Bucket seating)

Water Capacity: 525 - 550 gallons

Dry Weight: 1050 lbs

Hydrotherapy Jets: 28 Stainless Steel; Graphite Gray Jets

Digital Controls: Top Side control with digital readout with 4 button and 1 button auxiliary