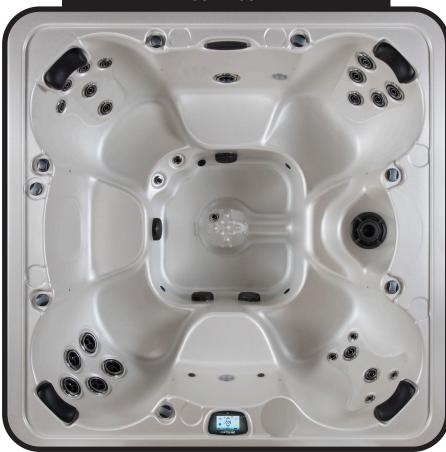

## CONTOUR

88" X 88"

|                      | _                                                                                   |
|----------------------|-------------------------------------------------------------------------------------|
| SEATING              | 5-7 Adults (Bench and bucket seating)                                               |
| DIMENSIONS           | 88" x 88" x 38"                                                                     |
| DRY WEIGHT           | 1050 lbs                                                                            |
| WATER CAPACITY       | 525 - 550 gallons                                                                   |
| HYDROTHERAPY<br>JETS | 28<br>Duo-Tone;<br>Graphite Gray<br>Jets                                            |
| DIGITAL<br>CONTROLS  | Top side control with digital readout and 1 button auxiliary control.               |
| LIGHTING             | 2 - 4" Underwater LEDs                                                              |
| WATERFALL            | 8" Waterfall                                                                        |
| ICEBUCKET            | Optional                                                                            |
| SHELL                | ABS backed Acrylic Shell with Acrylobond substructure.                              |
| SURROUND<br>CABINET  | Highwood: Redwood,<br>Gray, Brown, Mahogany<br>or Tan                               |
| Insulation           | Five Stage Arctic Seal                                                              |
| ELECTRICAL           | 220 volt 50 amp                                                                     |
| Pumps                | 4.0 Horsepower, 56 frame, 2-speed, 220 volt, and 1/15 horsepower circulation pumps. |
| HEATER               | 5.5kw, stainless steel, with flow through housing.                                  |
| FILTER               | 50 square foot with telescopic filter basket.                                       |
| Ozonator             | Ozone water purification system, corona discharge standard.                         |
| PILLOWS              | Standard                                                                            |
| WARRANTY             | 5 year shell.<br>2 year no fault.                                                   |
| Cover                | UL Approved Safety<br>Cover                                                         |

#### FITNESS SERIES - CONTOUR

Seating: 5-7 Adults (Bench, and Bucket seating)

Water Capacity: 525 - 550 gallons

Dry Weight: 1050 lbs

Hydrotherapy Jets: 28 Stainless Steel; Graphite Gray Jets

Digital Controls: Top Side control with digital readout with 4 button and 1 button auxiliary

controls. Lighting: 2 - Underwater 4" LED Lights

Waterfall: 8" Waterfall Ice Bucket: Optional

Shell: ABS backed Acrylic Shell with Acrylobond substructure.

Surround Cabinet: Highwood: Redwood, Gray, Brown, Mahogany or Tan

Insulation: Five Stage Arctic Seal Electrical: 220 volt 50 amp

Pumps: 4.0 Horsepower, 56 frame, 2-speed, 220 volts and 1/15 horsepower circulation pumps.

Heater: 5.5kw, stainless steel, with flow through housing.

Filter: 50 square foot with telescopic filter basket.

Ozonator: Ozone water purification system, corona discharge standard.

Pillows: Standard

Warranty: 5 year shell. 3 year no fault. Cover: UL Approved Safety Cover