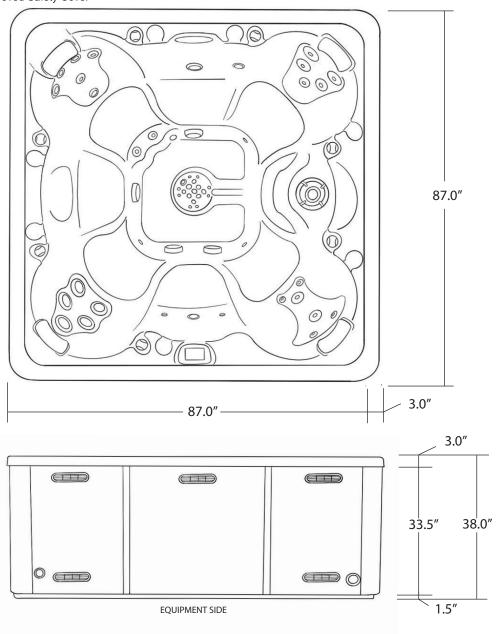

## CONTOUR

88" X 88"

|                      | _                                                                                   |
|----------------------|-------------------------------------------------------------------------------------|
| SEATING              | 5-7 Adults (Bench and bucket seating)                                               |
| DIMENSIONS           | 88" x 88" x 38"                                                                     |
| DRY WEIGHT           | 1050 lbs                                                                            |
| WATER CAPACITY       | 525 - 550 gallons                                                                   |
| HYDROTHERAPY<br>JETS | 28<br>Duo-Tone;<br>Graphite Gray<br>Jets                                            |
| DIGITAL<br>CONTROLS  | Top side control with digital readout and 1 button auxiliary control.               |
| LIGHTING             | 2 - 4" Underwater LEDs                                                              |
| WATERFALL            | 8" Waterfall                                                                        |
| ICEBUCKET            | Optional                                                                            |
| SHELL                | ABS backed Acrylic Shell with Acrylobond substructure.                              |
| SURROUND<br>CABINET  | Highwood: Redwood,<br>Gray, Brown, Mahogany<br>or Tan                               |
| Insulation           | Five Stage Arctic Seal                                                              |
| ELECTRICAL           | 220 volt 50 amp                                                                     |
| Pumps                | 4.0 Horsepower, 56 frame, 2-speed, 220 volt, and 1/15 horsepower circulation pumps. |
| HEATER               | 5.5kw, stainless steel, with flow through housing.                                  |
| FILTER               | 50 square foot with telescopic filter basket.                                       |
| Ozonator             | Ozone water purification system, corona discharge standard.                         |
| PILLOWS              | Standard                                                                            |
| WARRANTY             | 5 year shell.<br>2 year no fault.                                                   |
| Cover                | UL Approved Safety<br>Cover                                                         |

#### FITNESS SERIES - CONTOUR

Seating: 5-7 Adults (Bench, and Bucket seating)

Water Capacity: 525 - 550 gallons

Dry Weight: 1050 lbs

Hydrotherapy Jets: 28 Stainless Steel; Graphite Gray Jets

Digital Controls: Top Side control with digital readout with 4 button and 1 button auxiliary

controls. Lighting: 2 - Underwater 4" LED Lights

Waterfall: 8" Waterfall Ice Bucket: Optional

Shell: ABS backed Acrylic Shell with Acrylobond substructure.

Surround Cabinet: Highwood: Redwood, Gray, Brown, Mahogany or Tan

Insulation: Five Stage Arctic Seal Electrical: 220 volt 50 amp

Pumps: 4.0 Horsepower, 56 frame, 2-speed, 220 volts and 1/15 horsepower circulation pumps.

Heater: 5.5kw, stainless steel, with flow through housing.

Filter: 50 square foot with telescopic filter basket.

Ozonator: Ozone water purification system, corona discharge standard.

Pillows: Standard

Warranty: 5 year shell. 3 year no fault. Cover: UL Approved Safety Cover