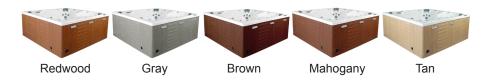

## SKIRT COLOR OPTIONS

Surround Cabinet: Highwood: Redwood, Gray, Brown, Mahogany or Tan

Insulation: Five Stage Arctic Seal Electrical: 220 volt 50 amp

Pumps: 2 - 2.0 Horsepower, 56 frame, 2-speed, 220 volts and 1/15 horsepower circulation