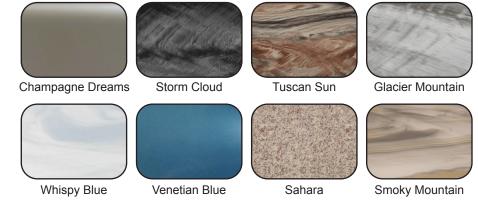

orsepower, 56 frame, 2-speed, 220 volts and 1/15 horsepower circulation pumps. |
| HEATER               | 5.5kw, stainless steel, with flow through housing.                                      |
| FILTER               | 50 square foot with telescopic filter basket.                                           |
| Ozonator             | Ozone water purification system, corona discharge standard.                             |
| PILLOWS              | Standard                                                                                |
| WARRANTY             | 5 year shell.<br>3 year no fault.                                                       |
| Cover                | UL Approved Safety<br>Cover                                                             |



#### SHELL COLOR OPTIONS



## SKIRT COLOR OPTIONS





### WILDERNESS SERIES - CASCADE

Seating: 5-7 Adults (Retreat whirlpool, bench, bucket and lounge seating)

Water Capacity: 525 - 550 gallons

Dry Weight: 1050 lbs

Hydrotherapy Jets: 34 Stainless Steel; Graphite Gray Jets

Digital Controls: Top Side control with digital readout with 4 button and 1 button auxiliary controls.

Lighting: 2 - Underwater 4" LED Lights

Waterfall: 8" LED Waterfall Ice Bucket: Optional

Shell: ABS backed Acrylic Shell with Acrylobond substructure.

Surround Cabinet: Highwood: Redwood, Gray, Brown, Mahogany or Tan

Insulation: Five Stage Arctic Seal Electrical: 220 volt 50 amp

Pumps: 2 - 2.0 Horsepower, 56 frame, 2-speed, 220 volts and 1/15 horsepower circulation

pumps. Heater: 5.5kw, stainless steel, with flow through housing.

Fi