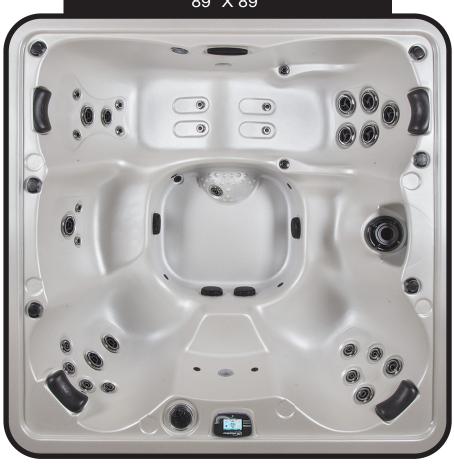

# CASCADE 89" X 89"

| SEATING              | 5-7 Adults (Retreat whirl-<br>pool, bench, bucket and<br>lounge seating)                |
|----------------------|-----------------------------------------------------------------------------------------|
| DIMENSIONS           | 89" x 89" x 37 3/4"                                                                     |
| DRY WEIGHT           | 1050 lbs                                                                                |
| WATER CAPACITY       | 525 - 550 gallons                                                                       |
| HYDROTHERAPY<br>JETS | 34<br>Duo-Tone;<br>Graphite Gray<br>Jets                                                |
| DIGITAL<br>CONTROLS  | Top side control with digital readout and 4 button auxiliary control.                   |
| LIGHTING             | 2 - 4" Underwater LEDs                                                                  |
| WATERFALL            | 8" LED Waterfall                                                                        |
| ICEBUCKET            | Optional                                                                                |
| SHELL                | ABS backed Acrylic Shell with Acrylobond substructure.                                  |
| SURROUND<br>CABINET  | Highwood: Redwood,<br>Gray, Brown, Mahogany<br>or Tan                                   |
| Insulation           | Five Stage Arctic Seal                                                                  |
| ELECTRICAL           | 220 volt 50 amp                                                                         |
| PUMPS                | 2 - 2.0 Horsepower, 56 frame, 2-speed, 220 volts and 1/15 horsepower circulation pumps. |
| HEATER               | 5.5kw, stainless steel, with flow through housing.                                      |
| FILTER               | 50 square foot with telescopic filter basket.                                           |
| Ozonator             | Ozone water purification system, corona discharge standard.                             |
| PILLOWS              | Standard                                                                                |
| WARRANTY             | 5 year shell.<br>3 year no fault.                                                       |
| Cover                | UL Approved Safety<br>Cover                                                             |

### WILDERNESS SERIES - CASCADE

Seating: 5-7 Adults (Retreat whirlpool, bench, bucket and lounge seating)

Water Capacity: 525 - 550 gallons

Dry Weight: 1050 lbs

Hydrotherapy Jets: 34 Stainless Steel; Graphite Gray Jets