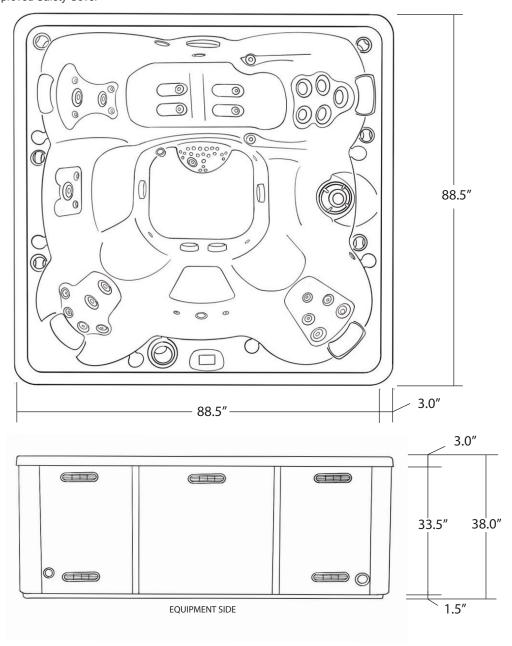

# CASCADE 89" X 89"

| SEATING              | 5-7 Adults (Retreat whirl-<br>pool, bench, bucket and<br>lounge seating)                |
|----------------------|-----------------------------------------------------------------------------------------|
| DIMENSIONS           | 89" x 89" x 37 3/4"                                                                     |
| DRY WEIGHT           | 1050 lbs                                                                                |
| WATER CAPACITY       | 525 - 550 gallons                                                                       |
| HYDROTHERAPY<br>JETS | 34<br>Duo-Tone;<br>Graphite Gray<br>Jets                                                |
| DIGITAL<br>CONTROLS  | Top side control with digital readout and 4 button auxiliary control.                   |
| LIGHTING             | 2 - 4" Underwater LEDs                                                                  |
| WATERFALL            | 8" LED Waterfall                                                                        |
| ICEBUCKET            | Optional                                                                                |
| SHELL                | ABS backed Acrylic Shell with Acrylobond substructure.                                  |
| SURROUND<br>CABINET  | Highwood: Redwood,<br>Gray, Brown, Mahogany<br>or Tan                                   |
| Insulation           | Five Stage Arctic Seal                                                                  |
| ELECTRICAL           | 220 volt 50 amp                                                                         |
| PUMPS                | 2 - 2.0 Horsepower, 56 frame, 2-speed, 220 volts and 1/15 horsepower circulation pumps. |
| HEATER               | 5.5kw, stainless steel, with flow through housing.                                      |
| FILTER               | 50 square foot with telescopic filter basket.                                           |
| Ozonator             | Ozone water purification system, corona discharge standard.                             |
| PILLOWS              | Standard                                                                                |
| WARRANTY             | 5 year shell.<br>3 year no fault.                                                       |
| Cover                | UL Approved Safety<br>Cover                                                             |

### WILDERNESS SERIES - CASCADE

Seating: 5-7 Adults (Retreat whirlpool, bench, bucket and lounge seating)

Water Capacity: 525 - 550 gallons

Dry Weight: 1050 lbs

Hydrotherapy Jets: 34 Stainless Steel; Graphite Gray Jets