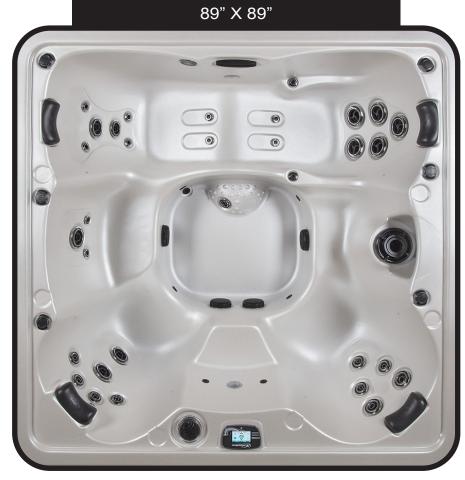

## CASCADE

| SEATING              | 5-7 Adults (Retreat whirl-<br>pool, bench, bucket and<br>lounge seating)                |
|----------------------|-----------------------------------------------------------------------------------------|
| DIMENSIONS           | 89" x 89" x 37 3/4"                                                                     |
| DRY WEIGHT           | 1050 lbs                                                                                |
| WATER CAPACITY       | 525 - 550 gallons                                                                       |
| HYDROTHERAPY<br>JETS | 34<br>Duo-Tone;<br>Graphite Gray<br>Jets                                                |
| DIGITAL<br>CONTROLS  | Top side control with digital readout and 4 button auxiliary control.                   |
| LIGHTING             | 2 - 4" Underwater LEDs                                                                  |
| WATERFALL            | 8" LED Waterfall                                                                        |
| ICEBUCKET            | Optional                                                                                |
| SHELL                | ABS backed Acrylic Shell with Acrylobond substructure.                                  |
| SURROUND<br>CABINET  | Highwood: Redwood,<br>Gray, Brown, Mahogany<br>or Tan                                   |
| Insulation           | Five Stage Arctic Seal                                                                  |
| ELECTRICAL           | 220 volt 50 amp                                                                         |
| PUMPS                | 2 - 2.0 Horsepower, 56 frame, 2-speed, 220 volts and 1/15 horsepower circulation pumps. |
| HEATER               | 5.5kw, stainless steel, with flow through housing.                                      |
| FILTER               | 50 square foot with telescopic filter basket.                                           |
| OZONATOR             | Ozone water purification system, corona discharge standard.                             |
| PILLOWS              | Standard                                                                                |
| WARRANTY             | 5 year shell.<br>3 year no fault.                                                       |
| Cover                | UL Approved Safety<br>Cover                                                             |

## WILDERNESS SERIES - CASCADE

Seating: 5-7 Adults (Retreat whirlpool, bench, bucket and lounge seating)

Water Capacity: 525 - 550 gallons

Dry Weight: 1050 lbs

Hydrotherapy Jets: 34 Stainless Steel; Graphite Gray Jets