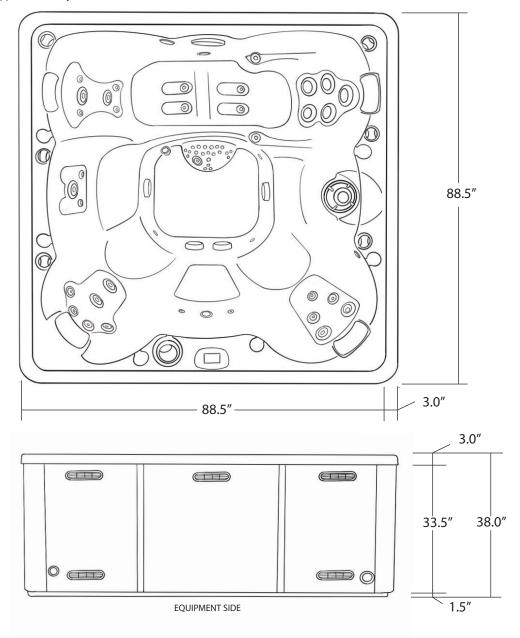

## WILDERNESS SERIES - CASCADE

Seating: 5-7 Adults (Retreat whirlpool, bench, bucket and lounge seating)

Water Capacity: 525 - 550 gallons

Dry Weight: 1050 lbs

Hydrotherapy Jets: 34 Stainless Steel; Graphite Gray Jets

Digital Controls: Top Side control with digital readout with 4 button and 1 button auxiliary controls.

Lighting: 2 - Underwater 4" LED Lights

Waterfall: 8" LED Waterfall Ice Bucket: Optional

Shell: ABS backed Acrylic Shell with Acrylobond substructure.

Surround Cabinet: Highwood: Redwood, Gray, Brown, Mahogany or Tan

Insulation: Five Stage Arctic Seal Electrical: 220 volt 50 amp

Pumps: 2 - 2.0 Horsepower, 56 frame, 2-speed, 220 volts and 1/15 horsepower circulation

pumps. Heater: 5.5kw, stainless steel, with flow through housing.

Filter: 50 square foot with telescopic filter basket.

Ozonator: Ozone water purification system, corona discharge standard.

Pillows: Standard

Warranty: 5 year shell. 3 year no fault. Cover: UL Approved Safety Cover