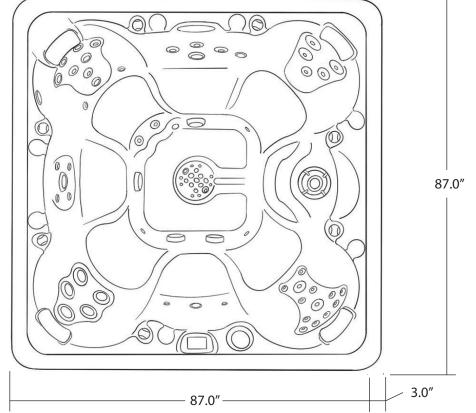

# BRECKENRIDGE 88" X 88"

| SEATING              | 5-7 Adults (Bench and bucket seating)                                                            |
|----------------------|--------------------------------------------------------------------------------------------------|
| DIMENSIONS           | 88" x 88" x 38"                                                                                  |
| DRY WEIGHT           | 1050 lbs                                                                                         |
| WATER CAPACITY       | 525 - 550 gallons                                                                                |
| Hydrotherapy<br>Jets | 48<br>Accent Stainless<br>Steel; Graphite<br>Gray Jets                                           |
| DIGITAL<br>CONTROLS  | Top side control with digital readout and 4 button auxiliary control.                            |
| LIGHTING             | 2 - Underwater 4" LED<br>Lights and Constellation<br>Lighting                                    |
| WATERFALL            | 8" LED Waterfall                                                                                 |
| ICEBUCKET            | LED Ice Bucket                                                                                   |
| SHELL                | ABS backed Acrylic Shell with Acrylobond substruc-<br>ture.                                      |
| SURROUND<br>CABINET  | Highwood: Redwood,<br>Gray, Brown, Mahogany<br>or Tan                                            |
| INSULATION           | Five Stage Arctic Seal                                                                           |
| ELECTRICAL           | 220 volt 50 amp                                                                                  |
| Pumps                | 2 - 3.0 Horsepower, 56<br>frame, 2-speed, 220 volts<br>and 1/15 horsepower<br>circulation pumps. |
| HEATER               | 5.5kw, stainless steel, with flow through housing.                                               |
| FILTER               | 50 square foot with telescopic filter basket.                                                    |
| Ozonator             | Ozone water purification system, corona discharge standard.                                      |
| PILLOWS              | Standard                                                                                         |
| WARRANTY             | 5 year shell.<br>3 year no fault.                                                                |
| Cover                | UL Approved Safety<br>Cover                                                                      |

### **RESORT SERIES - BRECKENRIDGE**

Seating: 5-7 Adults (Bench, and Bucket seating) Water Capacity: 525 - 550 gallons Dry Weight: 1050 lbs Hydrotherapy Jets: 48 Stainless Steel; Graphite Gray Jets Digital Controls: Top Side control with digital readout with 4 button and 1 button auxiliary controls. Lighting: 2 - Underwater 4" LED Lights, Constellation Lighting Waterfall: 8" LED Waterfall Ice Bucket: LED Ice Bucket Shell: ABS backed Acrylic Shell with Acrylobond substructure. Surround Cabinet: Highwood: Redwood, Gray, Brown, Mahogany or Tan Insulation: Five Stage Arctic Seal Electrical: 220 volt 50 amp Pumps: 2 - 3.0 Horsepower, 56 frame, 2-speed, 220 volts and 1/15 horsepower circulation pumps. Heater: 5.5kw, stainless steel, with flow through housing. Filter: 50 square foot with telescopic filter basket. Ozonator: Ozone water purification system, corona discharge standard. Pillows: Standard Warranty: 5 year shell. 3 year no fault. Cover: UL Approved Safety Cover