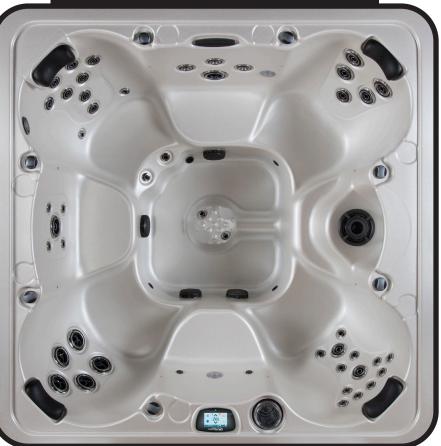

# BRECKENRIDGE 88" X 88"

| SEATING              | 5-7 Adults (Bench and bucket seating)                                                            |
|----------------------|--------------------------------------------------------------------------------------------------|
| DIMENSIONS           | 88" x 88" x 38"                                                                                  |
| DRY WEIGHT           | 1050 lbs                                                                                         |
| WATER CAPACITY       | 525 - 550 gallons                                                                                |
| Hydrotherapy<br>Jets | 48<br>Accent Stainless<br>Steel; Graphite<br>Gray Jets                                           |
| DIGITAL<br>CONTROLS  | Top side control with digital readout and 4 button auxiliary control.                            |
| LIGHTING             | 2 - Underwater 4" LED<br>Lights and Constellation<br>Lighting                                    |
| WATERFALL            | 8" LED Waterfall                                                                                 |
| ICEBUCKET            | LED Ice Bucket                                                                                   |
| SHELL                | ABS backed Acrylic Shell with Acrylobond substruc-<br>ture.                                      |
| SURROUND<br>CABINET  | Highwood: Redwood,<br>Gray, Brown, Mahogany<br>or Tan                                            |
| INSULATION           | Five Stage Arctic Seal                                                                           |
| ELECTRICAL           | 220 volt 50 amp                                                                                  |
| Pumps                | 2 - 3.0 Horsepower, 56<br>frame, 2-speed, 220 volts<br>and 1/15 horsepower<br>circulation pumps. |
| HEATER               | 5.5kw, stainless steel, with flow through housing.                                               |
| FILTER               | 50 square foot with telescopic filter basket.                                                    |
| Ozonator             | Ozone water purification system, corona discharge standard.                                      |
| PILLOWS              | Standard                                                                                         |
| WARRANTY             | 5 year shell.<br>3 year no fault.                                                                |
| Cover                | UL Approved Safety<br>Cover                                                                      |

### **RESORT SERIES - BRECKENRIDGE**

Seating: 5-7 Adults (Bench, and Bucket seating) Water Capacity: 525 - 550 gallons Dry Weight: 1050 lbs Hydrotherapy Jets: 48 Stainless Steel; Graphite Gray Jets Digital Controls: Top Side control with digital readout with 4 button and 1 button auxiliary controls. Lighting: 2 - Underwater 4" LED Lights, Constellation Lighting Waterfall: 8" LED Waterfall Ice Bucket: LED Ice Bucket Shell: ABS backed Acrylic Shell with Acrylobond substructure. Surround Cabinet: Highwood: Redwood, Gray, Brown, Mahogany or Tan Insulation: Five Stage Arctic Seal Electrical: 220 volt 50 amp Pumps: 2 - 3.0 Horsepower, 56 frame, 2-speed, 220 volts and 1/15 horsepower circulation pumps. Heater: 5.5kw, stainless steel, with flow through housing. Filter: 50 square foot with telescopic filter basket. Ozonator: Ozone water purification system, corona discharge standard. Pillows: Standard Warranty: 5 year shell. 3 year no fault. Cover: UL Approved Safety Cover