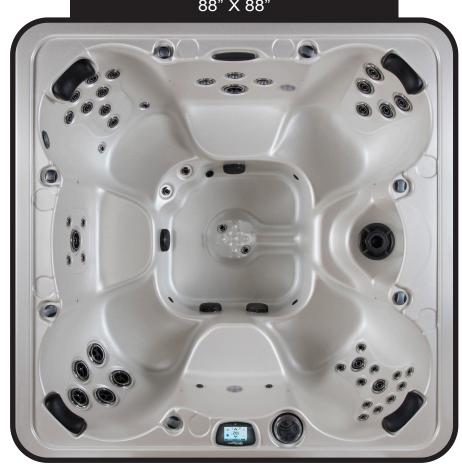

## BRECKENRIDGE 88" X 88"

|                      | buoket ocating)                                                                         |
|----------------------|-----------------------------------------------------------------------------------------|
| DIMENSIONS           | 88" x 88" x 38"                                                                         |
| DRY WEIGHT           | 1050 lbs                                                                                |
| WATER CAPACITY       | 525 - 550 gallons                                                                       |
| HYDROTHERAPY<br>JETS | 48 Accent Stainless Steel; Graphite Gray Jets                                           |
| DIGITAL<br>CONTROLS  | Top side control with digital readout and 4 button auxiliary control.                   |
| LIGHTING             | 2 - Underwater 4" LED<br>Lights and Constellation<br>Lighting                           |
| WATERFALL            | 8" LED Waterfall                                                                        |
| ICEBUCKET            | LED Ice Bucket                                                                          |
| SHELL                | ABS backed Acrylic Shell with Acrylobond substructure.                                  |
| SURROUND<br>CABINET  | Highwood: Redwood,<br>Gray, Brown, Mahogany<br>or Tan                                   |
| Insulation           | Five Stage Arctic Seal                                                                  |
| ELECTRICAL           | 220 volt 50 amp                                                                         |
| Pumps                | 2 - 3.0 Horsepower, 56 frame, 2-speed, 220 volts and 1/15 horsepower circulation pumps. |
| HEATER               | 5.5kw, stainless steel, with flow through housing.                                      |
| FILTER               | 50 square foot with telescopic filter basket.                                           |

## **RESORT SERIES - BRECKENRIDGE**

Seating: 5-7 Adults (Bench, and Bucket seating)

Water Capacity: 525 - 550 gallons

Dry Weight: 1050 lbs

Hydrotherapy Jets: 48 Stainless Steel; Graphite Gray Jets

Digital Controls: Top Side control with digital readout with 4 button and 1 button auxiliary controls.