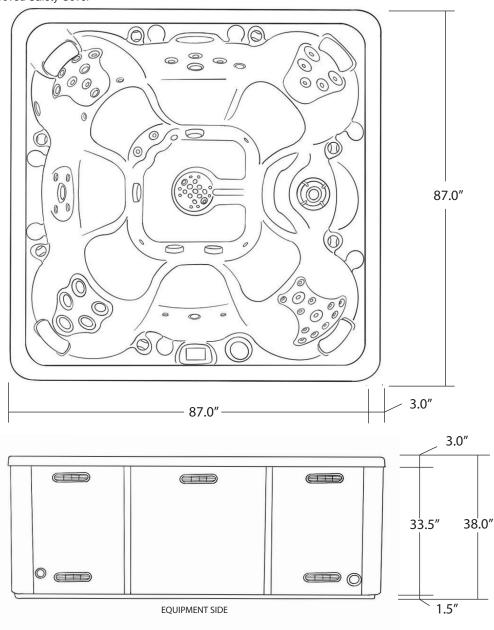

## BRECKENRIDGE 88" X 88"

|                      | buoket ocating)                                                                         |
|----------------------|-----------------------------------------------------------------------------------------|
| DIMENSIONS           | 88" x 88" x 38"                                                                         |
| DRY WEIGHT           | 1050 lbs                                                                                |
| WATER CAPACITY       | 525 - 550 gallons                                                                       |
| HYDROTHERAPY<br>JETS | 48 Accent Stainless Steel; Graphite Gray Jets                                           |
| DIGITAL<br>CONTROLS  | Top side control with digital readout and 4 button auxiliary control.                   |
| LIGHTING             | 2 - Underwater 4" LED<br>Lights and Constellation<br>Lighting                           |
| WATERFALL            | 8" LED Waterfall                                                                        |
| ICEBUCKET            | LED Ice Bucket                                                                          |
| SHELL                | ABS backed Acrylic Shell with Acrylobond substructure.                                  |
| SURROUND<br>CABINET  | Highwood: Redwood,<br>Gray, Brown, Mahogany<br>or Tan                                   |
| Insulation           | Five Stage Arctic Seal                                                                  |
| ELECTRICAL           | 220 volt 50 amp                                                                         |
| Pumps                | 2 - 3.0 Horsepower, 56 frame, 2-speed, 220 volts and 1/15 horsepower circulation pumps. |
| HEATER               | 5.5kw, stainless steel, with flow through housing.                                      |
| FILTER               | 50 square foot with telescopic filter basket.                                           |

## **RESORT SERIES - BRECKENRIDGE**

Seating: 5-7 Adults (Bench, and Bucket seating)

Water Capacity: 525 - 550 gallons

Dry Weight: 1050 lbs

Hydrotherapy Jets: 48 Stainless Steel; Graphite Gray Jets

Digital Controls: Top Side control with digital readout with 4 button and 1 button auxiliary controls.