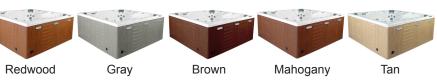

### SKIRT COLOR OPTIONS

#### WILDERNESS SERIES - AVALANCHE

Seating: 5-7 Adults (Retreat whirlpool, bench, and bucket seating) Water Capacity: 525 - 550 gallons Dry Weight: 1100 lbs Hydrotherapy Jets: 34 Stainless Steel; Graphite Gray Jets Digital Controls: Top Side control with digital readout with 4 button and 1 button auxiliary controls. Lighting: 2 - Underwater 4" LED Lights Waterfall: 8" LED Waterfall Ice Bucket: Optional Shell: ABS backed Acrylic Shell with Acrylobond substructure. Surround Cabinet: Highwood: Redwood, Gray, Brown, Mahogany or Tan Insulation: Five Stage Arctic Seal Electrical: 220 volt 50 amp Pumps: 2 - 2.0 Horsepower, 56 frame, 2-speed, 220 volts and 1/15 horsepower circulation pumps. Heater: 5.5kw, stainless steel, with flow through housing. Filter: 50 square foot with telescopic filter basket. Ozonator: Ozone water purification system, corona discharge standard. Pillows: Standard Warranty: 5 year shell. 3 year no fault. Cover: UL Approved Safety Cover