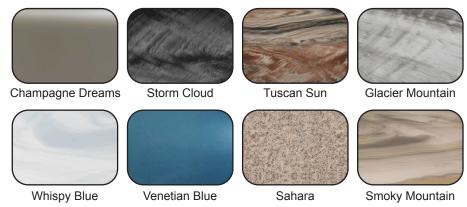

| 50 square foot with                                   |
| FILTER         | telescopic filter basket.                             |
|                | Ozone water purification                              |
| OZONATOR       | system, corona discharge                              |
|                | standard.                                             |
| PILLOWS        | Standard                                              |
| WARRANTY       | 5 year shell.                                         |
|                | 3 year no fault.                                      |
| Cover          | UL Approved Safety                                    |
|                | Cover                                                 |

# AVALANCHE 90" X 90"



#### SHELL COLOR OPTIONS



### SKIRT COLOR OPTIONS





#### WILDERNESS SERIES - AVALANCHE

Seating: 5-7 Adults (Retreat whirlpool, bench, and bucket seating) Water Capacity: 525 - 550 gallons Dry Weight: 1100 lbs Hydrotherapy Jets: 34 Stainless Steel; Graphite Gray Jets Digital Controls: Top Side control with digital readout with 4 button and 1 button auxiliary controls. Lighting: 2 - Underwater 4" LED Lights Waterfall: 8" LED Waterfall Ice Bucket: Optional Shell: ABS backed Acrylic Shell with Acrylobond substructure. Surround Cabinet: Highwood: Redwood, Gray, Brown, Mahogany or Tan Insulation: Five Stage Arctic Seal Electrical: 220 volt 50 amp Pumps: 2 - 2.0 Horsepower, 56 frame, 2-speed, 220 volts and 1/15 horsepower circulation pumps. Heater: 5.5kw, stainless steel, with flow through housing. Filter: 50 square