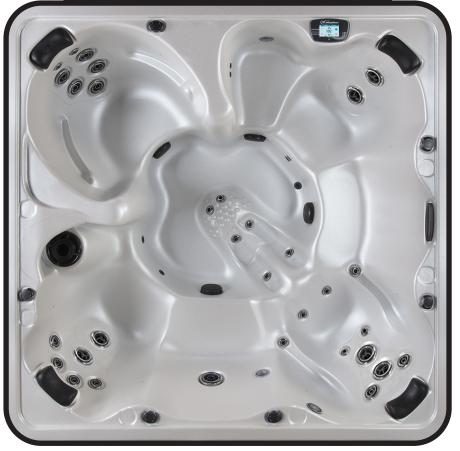

# AVALANCHE 90" X 90"

#### WILDERNESS SERIES - AVALANCHE

Seating: 5-7 Adults (Retreat whirlpool, bench, and bucket seating) Water Capacity: 525 - 550 gallons Dry Weight: 1100 lbs Hydrotherapy Jets: 34 Stainless Steel; Graphite Gray Jets Digital Controls: Top Side control with digital readout with 4 button and 1 button auxiliary controls. Lighting: 2 - Underwater 4" LED Lights Waterfall: 8" LED Waterfall Ice Bucket: Optional Shell: ABS backed Acrylic Shell with Acrylobond substructure. Surround Cabinet: Highwood: Redwood, Gray, Brown, Mahogany or Tan Insulation: Five Stage Arctic Seal Electrical: 220 volt 50 amp Pumps: 2 - 2.0 Horsepower, 56 frame, 2-speed, 220 volts and 1/15 horsepower circulation pumps. Heater: 5.5kw, stainless steel, with flow through housing. Filter: 50 square foot with telescopic filter basket. Ozonator: Ozone water purification system, corona discharge standard. Pillows: Standard Warranty: 5 year shell. 3 year no fault. Cover: UL Approved Safety Cover