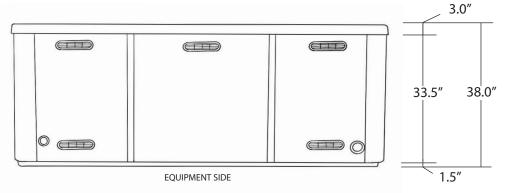

# WILDERNESS SERIES

| SEATING        | 5-7 Adults (Retreat whirl-<br>pool, bench, bucket and |
|----------------|-------------------------------------------------------|
| SLATING        | lounge seating)                                       |
| DIMENSIONS     | 90" x 90" x 38"                                       |
| DRY WEIGHT     | 1100 lbs                                              |
| WATER CAPACITY | 525 - 550 gallons                                     |
|                | 34                                                    |
| Hydrotherapy   | Duo-Tone;                                             |
| JETS           | Graphite Gray                                         |
|                | Jets                                                  |
| DIGITAL        | Top side control with                                 |
| CONTROLS       | digital readout and 4                                 |
|                | button auxiliary control.                             |
| LIGHTING       | 2 - 4" Underwater LEDs                                |
| WATERFALL      | 8" LED Waterfall                                      |
| ICEBUCKET      | Optional                                              |
|                | ABS backed Acrylic Shell                              |
| SHELL          | with Acrylobond substruc-                             |
|                | ture.                                                 |
| SURROUND       | Highwood: Redwood,<br>Gray, Brown, Mahogany           |
| CABINET        | or Tan                                                |
| INSULATION     | Five Stage Arctic Seal                                |
| ELECTRICAL     | 220 volt 50 amp                                       |
|                | 2 - 2.0 Horsepower, 56                                |
| PUMPS          | frame, 2-speed, 220 volts                             |
|                | and 1/15 horsepower                                   |
|                | circulation pumps.                                    |
| HEATER         | 5.5kw, stainless steel, with flow through housing.    |
|                | 50 square foot with                                   |
| FILTER         | telescopic filter basket.                             |
|                | Ozone water purification                              |
| OZONATOR       | system, corona discharge                              |
|                | standard.                                             |
| PILLOWS        | Standard                                              |
| WARRANTY       | 5 year shell.                                         |
|                | 3 year no fault.                                      |
| Cover          | UL Approved Safety                                    |
|                | Cover                                                 |

# AVALANCHE 90" X 90"

#### WILDERNESS SERIES - AVALANCHE

Seating: 5-7 Adults (Retreat whirlpool, bench, and bucket seating) Water Capacity: 525 - 550 gallons Dry Weight: 1100 lbs Hydrotherapy Jets: 34 Stainless Steel; Graphite Gray Jets Digital Controls: Top Side control with digital readout with 4 button and 1 button auxiliary controls. Lighting: 2 - Underwater 4" LED Lights Waterfall: 8" LED Waterfall Ice Bucket: Optional Shell: ABS backed Acrylic Shell with Acrylobond substructure. Surround Cabinet: Highwood: Redwood, Gray, Brown, Mahogany or Tan Insulation: Five Stage Arctic Seal Electrical: 220 volt 50 amp Pumps: 2 - 2.0 Horsepower, 56 frame, 2-speed, 220 volts and 1/15 horsepower circulation pumps. Heater: 5.5kw, stainless steel, with flow through housing. Filter: 50 square foot with telescopic filter basket. Ozonator: Ozone water purification system, corona discharge standard. Pillows: Standard Warranty: 5 year shell. 3 year no fault. Cover: UL Approved Safety Cover