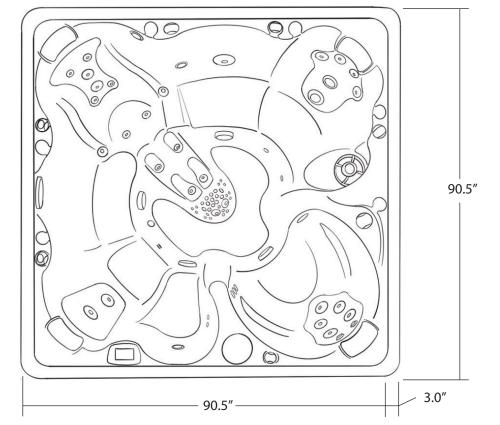

# WILDERNESS SERIES

| SEATING        | 5-7 Adults (Retreat whirl-<br>pool, bench, bucket and |
|----------------|-------------------------------------------------------|
| SLATING        | lounge seating)                                       |
| DIMENSIONS     | 90" x 90" x 38"                                       |
| DRY WEIGHT     | 1100 lbs                                              |
| WATER CAPACITY | 525 - 550 gallons                                     |
|                | 34                                                    |
| Hydrotherapy   | Duo-Tone;                                             |
| JETS           | Graphite Gray                                         |
|                | Jets                                                  |
| DIGITAL        | Top side control with                                 |
| CONTROLS       | digital readout and 4                                 |
|                | button auxiliary control.                             |
| LIGHTING       | 2 - 4" Underwater LEDs                                |
| WATERFALL      | 8" LED Waterfall                                      |
| ICEBUCKET      | Optional                                              |
|                | ABS backed Acrylic Shell                              |
| SHELL          | with Acrylobond substruc-                             |
|                | ture.                                                 |
| SURROUND       | Highwood: Redwood,<br>Gray, Brown, Mahogany           |
| CABINET        | or Tan                                                |
| INSULATION     | Five Stage Arctic Seal                                |
| ELECTRICAL     | 220 volt 50 amp                                       |
|                | 2 - 2.0 Horsepower, 56                                |
| PUMPS          | frame, 2-speed, 220 volts                             |
|                | and 1/15 horsepower                                   |
|                | circulation pumps.                                    |
| HEATER         | 5.5kw, stainless steel, with flow through housing.    |
|                | 50 square foot with                                   |
| FILTER         | telescopic filter basket.                             |
|                | Ozone water purification                              |
| OZONATOR       | system, corona discharge                              |
|                | standard.                                             |
| PILLOWS        | Standard                                              |
| WARRANTY       | 5 year shell.                                         |
|                | 3 year no fault.                                      |
| Cover          | UL Approved Safety                                    |
|                | Cover                                                 |

# AVALANCHE 90" X 90"

#### WILDERNESS SERIES - AVALANCHE

Seating: 5-7 Adults (Retreat whirlpool, bench, and bucket seating) Water Capacity: 525 - 550 gallons Dry Weight: 1100 lbs Hydrotherapy Jets: 34 Stainless Steel; Graphite Gray Jets Digital Controls: Top Side control with digital readout with 4 button and 1 button auxiliary controls. Lighting: 2 - Underwater 4" LED Lights Waterfall: 8" LED Waterfall Ice Bucket: Optional Shell: ABS backed Acrylic Shell with Acrylobond substructure. Surround Cabinet: Highwood: Redwood, Gray, Brown, Mahogany or Tan Insulation: Five Stage Arctic Seal Electrical: 220 volt 50 amp Pumps: 2 - 2.0 Horsepower, 56 frame, 2-speed, 220 volts and 1/15 horsepower circulation pumps. Heater: 5.5kw, stainless steel, with flow through housing. Filter: 50 square foot with telescopic filter basket. Ozonator: Ozone water purification system, corona discharge standard. Pillows: Standard Warranty: 5 year shell. 3 year no fault. Cover: UL Approved Safety Cover