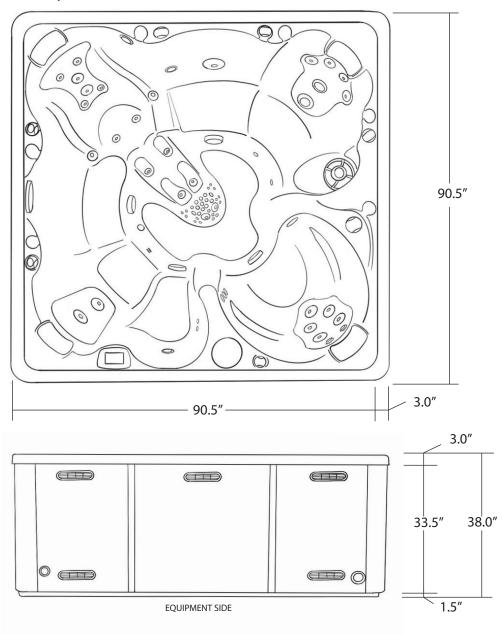

## AVALANCHE 90" X 90"

| SEATING              | 5-7 Adults (Retreat whirl-<br>pool, bench, bucket and<br>lounge seating)                |
|----------------------|-----------------------------------------------------------------------------------------|
| DIMENSIONS           | 90" x 90" x 38"                                                                         |
| DRY WEIGHT           | 1100 lbs                                                                                |
| WATER CAPACITY       | 525 - 550 gallons                                                                       |
| HYDROTHERAPY<br>JETS | 34<br>Duo-Tone;<br>Graphite Gray<br>Jets                                                |
| DIGITAL<br>CONTROLS  | Top side control with digital readout and 4 button auxiliary control.                   |
| LIGHTING             | 2 - 4" Underwater LEDs                                                                  |
| WATERFALL            | 8" LED Waterfall                                                                        |
| ICEBUCKET            | Optional                                                                                |
| SHELL                | ABS backed Acrylic Shell with Acrylobond substructure.                                  |
| SURROUND<br>CABINET  | Highwood: Redwood,<br>Gray, Brown, Mahogany<br>or Tan                                   |
| Insulation           | Five Stage Arctic Seal                                                                  |
| ELECTRICAL           | 220 volt 50 amp                                                                         |
| Pumps                | 2 - 2.0 Horsepower, 56 frame, 2-speed, 220 volts and 1/15 horsepower circulation pumps. |
| HEATER               | 5.5kw, stainless steel, with flow through housing.                                      |
| FILTER               | 50 square foot with telescopic filter basket.                                           |
| OZONATOR             | Ozone water purification system, corona discharge standard.                             |
| PILLOWS              | Standard                                                                                |
| WARRANTY             | 5 year shell.<br>3 year no fault.                                                       |
| Cover                | UL Approved Safety<br>Cover                                                             |

## WILDERNESS SERIES - AVALANCHE

Seating: 5-7 Adults (Retreat whirlpool, bench, and bucket seating)

Water Capacity: 525 - 550 gallons

Dry Weight: 1100 lbs

Hydrotherapy Jets: 34 Stainless Steel; Graphite Gray Jets