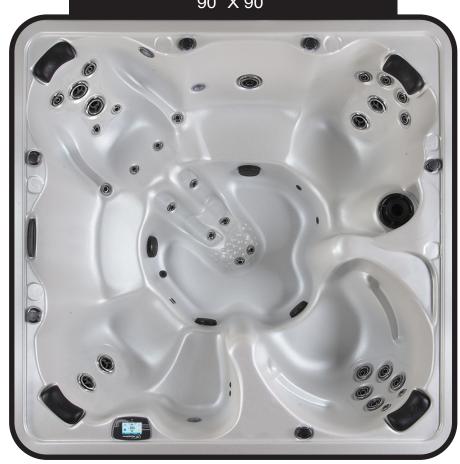

## AVALANCHE 90" X 90"

| SEATING              | 5-7 Adults (Retreat whirl-<br>pool, bench, bucket and<br>lounge seating)                |
|----------------------|-----------------------------------------------------------------------------------------|
| DIMENSIONS           | 90" x 90" x 38"                                                                         |
| DRY WEIGHT           | 1100 lbs                                                                                |
| WATER CAPACITY       | 525 - 550 gallons                                                                       |
| HYDROTHERAPY<br>JETS | 34<br>Duo-Tone;<br>Graphite Gray<br>Jets                                                |
| DIGITAL<br>CONTROLS  | Top side control with digital readout and 4 button auxiliary control.                   |
| LIGHTING             | 2 - 4" Underwater LEDs                                                                  |
| WATERFALL            | 8" LED Waterfall                                                                        |
| ICEBUCKET            | Optional                                                                                |
| SHELL                | ABS backed Acrylic Shell with Acrylobond substructure.                                  |
| SURROUND<br>CABINET  | Highwood: Redwood,<br>Gray, Brown, Mahogany<br>or Tan                                   |
| Insulation           | Five Stage Arctic Seal                                                                  |
| ELECTRICAL           | 220 volt 50 amp                                                                         |
| Pumps                | 2 - 2.0 Horsepower, 56 frame, 2-speed, 220 volts and 1/15 horsepower circulation pumps. |
| HEATER               | 5.5kw, stainless steel, with flow through housing.                                      |
| FILTER               | 50 square foot with telescopic filter basket.                                           |
| OZONATOR             | Ozone water purification system, corona discharge standard.                             |
| PILLOWS              | Standard                                                                                |
| WARRANTY             | 5 year shell.<br>3 year no fault.                                                       |
| Cover                | UL Approved Safety<br>Cover                                                             |

## WILDERNESS SERIES - AVALANCHE

Seating: 5-7 Adults (Retreat whirlpool, bench, and bucket seating)

Water Capacity: 525 - 550 gallons

Dry Weight: 1100 lbs

Hydrotherapy Jets: 34 Stainless Steel; Graphite Gray Jets