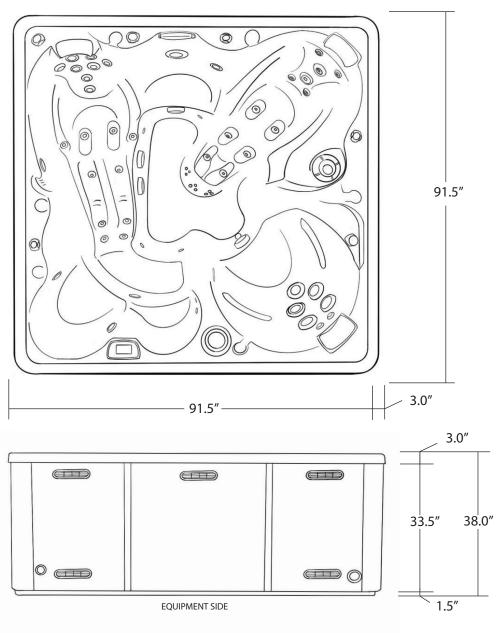

# ASPEN 92" X 92"

| SEATING              | 5-7 Adults (Retreat whirl-<br>pool, bench, bucket and<br>lounge seating)                |
|----------------------|-----------------------------------------------------------------------------------------|
| DIMENSIONS           | 92" x 92" x 37 3/4"                                                                     |
| DRY WEIGHT           | 1150 lbs                                                                                |
| WATER CAPACITY       | 525 - 550 gallons                                                                       |
| HYDROTHERAPY<br>JETS | 48 Accent Stainless Steel; Graphite Gray Jets                                           |
| DIGITAL<br>CONTROLS  | Top side control with digital readout and 4 button auxiliary control.                   |
| LIGHTING             | 2 - Underwater 4" LED<br>Lights and Constellation<br>Lighting                           |
| WATERFALL            | 8" LED Waterfall                                                                        |
| ICEBUCKET            | LED Ice Bucket                                                                          |
| SHELL                | ABS backed Acrylic Shell with Acrylobond substructure.                                  |
| SURROUND<br>CABINET  | Highwood: Redwood,<br>Gray, Brown, Mahogany<br>or Tan                                   |
| Insulation           | Five Stage Arctic Seal                                                                  |
| ELECTRICAL           | 220 volt 50 amp                                                                         |
| Pumps                | 2 - 3.0 Horsepower, 56 frame, 2-speed, 220 volts and 1/15 horsepower circulation pumps. |
| HEATER               | 5.5kw, stainless steel, with flow through housing.                                      |
| FILTER               | 50 square foot with telescopic filter basket.                                           |
| Ozonator             | Ozone water purification system, corona discharge standard.                             |
| PILLOWS              | Standard                                                                                |
| WARRANTY             | 5 year shell.<br>3 year no fault.                                                       |
| Cover                | UL Approved Safety<br>Cover                                                             |

### **RESORT SERIES - ASPEN**

Seating: 5-7 Adults (Retreat whirlpool, bench, bucket and lounge seating)

Water Capacity: 525 - 550 gallons

Dry Weight: 1150 lbs

Hydrotherapy Jets: 48 Stainless Steel; Graphite Gray Jets