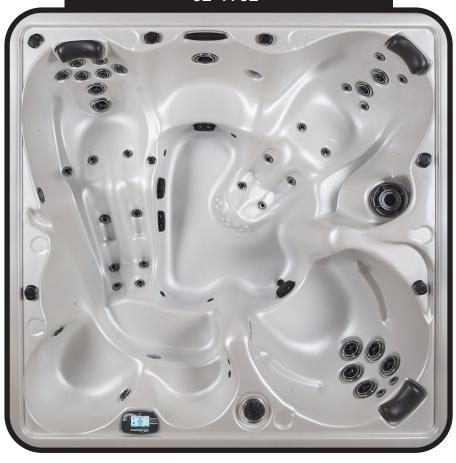

# ASPEN 92" X 92"

| SEATING              | 5-7 Adults (Retreat whirl-<br>pool, bench, bucket and<br>lounge seating)                |
|----------------------|-----------------------------------------------------------------------------------------|
| DIMENSIONS           | 92" x 92" x 37 3/4"                                                                     |
| DRY WEIGHT           | 1150 lbs                                                                                |
| WATER CAPACITY       | 525 - 550 gallons                                                                       |
| HYDROTHERAPY<br>JETS | 48 Accent Stainless Steel; Graphite Gray Jets                                           |
| DIGITAL<br>CONTROLS  | Top side control with digital readout and 4 button auxiliary control.                   |
| LIGHTING             | 2 - Underwater 4" LED<br>Lights and Constellation<br>Lighting                           |
| WATERFALL            | 8" LED Waterfall                                                                        |
| ICEBUCKET            | LED Ice Bucket                                                                          |
| SHELL                | ABS backed Acrylic Shell with Acrylobond substructure.                                  |
| SURROUND<br>CABINET  | Highwood: Redwood,<br>Gray, Brown, Mahogany<br>or Tan                                   |
| Insulation           | Five Stage Arctic Seal                                                                  |
| ELECTRICAL           | 220 volt 50 amp                                                                         |
| Pumps                | 2 - 3.0 Horsepower, 56 frame, 2-speed, 220 volts and 1/15 horsepower circulation pumps. |
| HEATER               | 5.5kw, stainless steel, with flow through housing.                                      |
| FILTER               | 50 square foot with telescopic filter basket.                                           |
| Ozonator             | Ozone water purification system, corona discharge standard.                             |
| PILLOWS              | Standard                                                                                |
| WARRANTY             | 5 year shell.<br>3 year no fault.                                                       |
| Cover                | UL Approved Safety<br>Cover                                                             |

### **RESORT SERIES - ASPEN**

Seating: 5-7 Adults (Retreat whirlpool, bench, bucket and lounge seating)

Water Capacity: 525 - 550 gallons

Dry Weight: 1150 lbs

Hydrotherapy Jets: 48 Stainless Steel; Graphite Gray Jets

Digital Controls: Top Side control with digital readout with 4 button and 1 button auxiliary controls.

Lighting: 2 - Underwater 4" LED Lights, Constellation Lighting

Waterfall: 8" LED Waterfall Ice Bucket: LED Ice Bucket