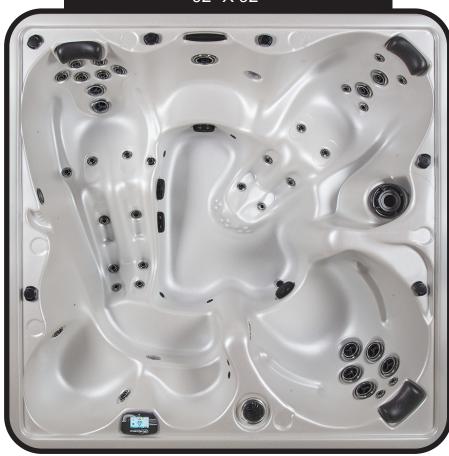

## ASPEN 92" X 92"

| SEATING              | 5-7 Adults (Retreat whirl-<br>pool, bench, bucket and<br>lounge seating)                |
|----------------------|-----------------------------------------------------------------------------------------|
| DIMENSIONS           | 92" x 92" x 37 3/4"                                                                     |
| DRY WEIGHT           | 1150 lbs                                                                                |
| WATER CAPACITY       | 525 - 550 gallons                                                                       |
| HYDROTHERAPY<br>JETS | Accent Stainless Steel; Graphite Gray Jets                                              |
| DIGITAL<br>CONTROLS  | Top side control with digital readout and 4 button auxiliary control.                   |
| LIGHTING             | 2 - Underwater 4" LED<br>Lights and Constellation<br>Lighting                           |
| WATERFALL            | 8" LED Waterfall                                                                        |
| ICEBUCKET            | LED Ice Bucket                                                                          |
| SHELL                | ABS backed Acrylic Shell with Acrylobond substructure.                                  |
| SURROUND<br>CABINET  | Highwood: Redwood,<br>Gray, Brown, Mahogany<br>or Tan                                   |
| Insulation           | Five Stage Arctic Seal                                                                  |
| ELECTRICAL           | 220 volt 50 amp                                                                         |
| PUMPS                | 2 - 3.0 Horsepower, 56 frame, 2-speed, 220 volts and 1/15 horsepower circulation pumps. |
| HEATER               | 5.5kw, stainless steel, with flow through housing.                                      |
| FILTER               | 50 square foot with telescopic filter basket.                                           |
| OZONATOR             | Ozone water purification system, corona discharge standard.                             |
| PILLOWS              | Standard                                                                                |
| WARRANTY             | 5 year shell.<br>3 year no fault.                                                       |
| Cover                | UL Approved Safety<br>Cover                                                             |

## **RESORT SERIES - ASPEN**

Seating: 5-7 Adults (Retreat whirlpool, bench, bucket and lounge seating)

Water Capacity: 525 - 550 gallons

Dry Weight: 1150 lbs

Hydrotherapy Jets: 48 Stainless Steel; Graphite Gray Jets