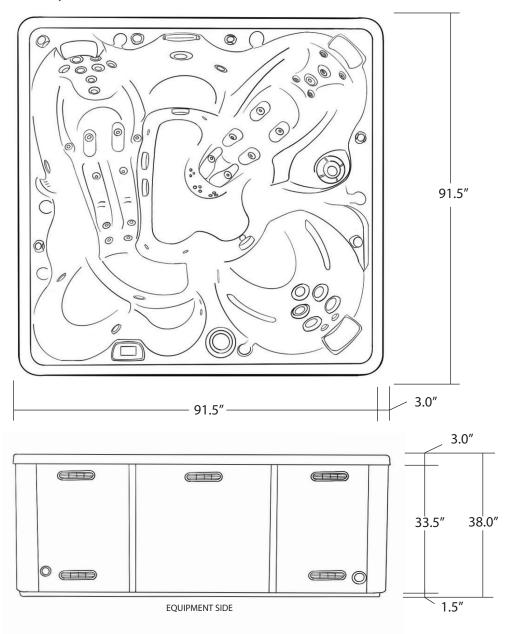

## ASPEN 92" X 92"

| SEATING              | 5-7 Adults (Retreat whirl-<br>pool, bench, bucket and<br>lounge seating)                |
|----------------------|-----------------------------------------------------------------------------------------|
| DIMENSIONS           | 92" x 92" x 37 3/4"                                                                     |
| DRY WEIGHT           | 1150 lbs                                                                                |
| WATER CAPACITY       | 525 - 550 gallons                                                                       |
| HYDROTHERAPY<br>JETS | Accent Stainless Steel; Graphite Gray Jets                                              |
| DIGITAL<br>CONTROLS  | Top side control with digital readout and 4 button auxiliary control.                   |
| LIGHTING             | 2 - Underwater 4" LED<br>Lights and Constellation<br>Lighting                           |
| WATERFALL            | 8" LED Waterfall                                                                        |
| ICEBUCKET            | LED Ice Bucket                                                                          |
| SHELL                | ABS backed Acrylic Shell with Acrylobond substructure.                                  |
| SURROUND<br>CABINET  | Highwood: Redwood,<br>Gray, Brown, Mahogany<br>or Tan                                   |
| Insulation           | Five Stage Arctic Seal                                                                  |
| ELECTRICAL           | 220 volt 50 amp                                                                         |
| PUMPS                | 2 - 3.0 Horsepower, 56 frame, 2-speed, 220 volts and 1/15 horsepower circulation pumps. |
| HEATER               | 5.5kw, stainless steel, with flow through housing.                                      |
| FILTER               | 50 square foot with telescopic filter basket.                                           |
| OZONATOR             | Ozone water purification system, corona discharge standard.                             |
| PILLOWS              | Standard                                                                                |
| WARRANTY             | 5 year shell.<br>3 year no fault.                                                       |
| Cover                | UL Approved Safety<br>Cover                                                             |

## **RESORT SERIES - ASPEN**

Seating: 5-7 Adults (Retreat whirlpool, bench, bucket and lounge seating)

Water Capacity: 525 - 550 gallons

Dry Weight: 1150 lbs

Hydrotherapy Jets: 48 Stainless Steel; Graphite Gray Jets

Digital Controls: Top Side control with digital readout with 4 button and 1 button auxiliary controls.

Lighting: 2 - Underwater 4" LED Lights, Constellation Lighting

Waterfall: 8" LED Waterfall Ice Bucket: LED Ice Bucket

Shell: ABS backed Acrylic Shell with Acrylobond substructure.

Surround Cabinet: Highwood: Redwood, Gray, Brown, Mahogany or Tan

Insulation: Five Stage Arctic Seal Electrical: 220 volt 50 amp

Pumps: 2 - 3.0 Horsepower, 56 frame, 2-speed, 220 volts and 1/15 horsepower circulation pumps.

Heater: 5.5kw, stainless steel, with flow through housing.

Filter: 50 square foot with telescopic filter basket.

Ozonator: Ozone water purification system, corona discharge standard.

Pillows: Standard

Warranty: 5 year shell. 3 year no fault. Cover: UL Approved Safety Cover