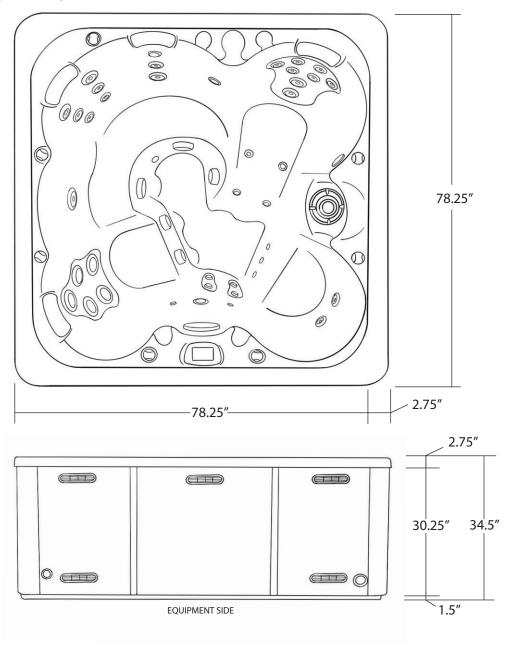

# ALPINE 78" X 78"

| SEATING              | 4-5 Adults (Bench, bucket and lounge seating)                                           |
|----------------------|-----------------------------------------------------------------------------------------|
| DIMENSIONS           | 78" x 78" x 34.5"<br>(Fits through most exterior doorways)                              |
| DRY WEIGHT           | 800 lbs                                                                                 |
| WATER CAPACITY       | 275 - 315 gallons                                                                       |
| HYDROTHERAPY<br>JETS | 34<br>Duo-Tone;<br>Graphite Gray<br>Jets                                                |
| DIGITAL<br>CONTROLS  | Top side control with digital readout and 4 button auxiliary control.                   |
| LIGHTING             | 2 - 4" Underwater LEDs                                                                  |
| WATERFALL            | 8" LED Waterfall                                                                        |
| ICEBUCKET            | Optional                                                                                |
| SHELL                | ABS backed Acrylic Shell with Acrylobond substructure.                                  |
| SURROUND<br>CABINET  | Highwood: Redwood,<br>Gray, Brown, Mahogany<br>or Tan                                   |
| Insulation           | Five Stage Arctic Seal                                                                  |
| ELECTRICAL           | 220 volt 50 amp                                                                         |
| PUMPS                | 2 - 2.0 Horsepower, 56 frame, 2-speed, 220 volts and 1/15 horsepower circulation pumps. |
| HEATER               | 5.5kw, stainless steel, with flow through housing.                                      |
| FILTER               | 50 square foot with telescopic filter basket.                                           |
| Ozonator             | Ozone water purification system, corona discharge standard.                             |
| PILLOWS              | Standard                                                                                |
| WARRANTY             | 5 year shell.<br>3 year no fault.                                                       |
| Cover                | UL Approved Safety<br>Cover                                                             |

## WILDERNESS SERIES - ALPINE

Seating: 4-5 Adults (Bench, Bucket and Lounge)

Water Capacity: 275 - 315 gallons

Dry Weight: 800 lbs

Hydrotherapy Jets: 34 Duo-Tone; Graphite Gray Jets

Digital Controls: Top Side control with digital readout and 4 button auxiliary control.

Lighting: 2 - Underwater 4" LED Lights

Waterfall: 8" LED Waterfall Ice Bucket: Optional

Shell: ABS backed Acrylic Shell with Acrylobond substructure.

Surround Cabinet: Highwood: Redwood, Gray, Brown, Mahogany or Tan

Insulation: Five Stage Arctic Seal Electrical: 220 volt 50 amp

Pumps: 2 - 2.0 Horsepower, 56 frame, 2-speed, 220 volts and 1/15 horsepower circulation pumps.

Heater: 5.5kw, stainless steel, with flow through housing.

Filter: 50 square foot with telescopic filter basket.

Ozonator: Ozone water purification system, corona discharge standard.

Pillows: Standard

Warranty: 5 year shell. 3 year no fault. Cover: UL Approved Safety Cover