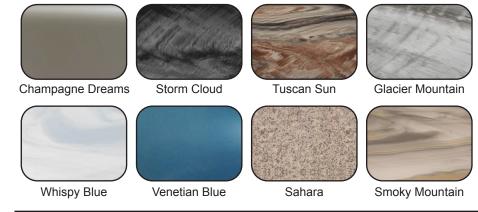

orsepower, 56 frame, 2-speed, 220 volts and 1/15 horsepower circulation pumps. |
| HEATER               | 5.5kw, stainless steel, with flow through housing.                                      |
| FILTER               | 50 square foot with telescopic filter basket.                                           |
| Ozonator             | Ozone water purification system, corona discharge standard.                             |
| PILLOWS              | Standard                                                                                |
| WARRANTY             | 5 year shell.<br>3 year no fault.                                                       |
| Cover                | UL Approved Safety<br>Cover                                                             |



#### SHELL COLOR OPTIONS



### SKIRT COLOR OPTIONS





## WILDERNESS SERIES - ALPINE

Seating: 4-5 Adults (Bench, Bucket and Lounge)

Water Capacity: 275 - 315 gallons

Dry Weight: 800 lbs

Hydrotherapy Jets: 34 Duo-Tone; Graphite Gray Jets

Digital Controls: Top Side control with digital readout and 4 button auxiliary control.

Lighting: 2 - Underwater 4" LED Lights

Waterfall: 8" LED Waterfall Ice Bucket: Optional

Shell: ABS backed Acrylic Shell with Acrylobond substructure.

Surround Cabinet: Highwood: Redwood, Gray, Brown, Mahogany or Tan

Insulation: Five Stage Arctic Seal Electrical: 220 volt 50 amp

Pumps: 2 - 2.0 Horsepower, 56 frame, 2-speed, 220 volts and 1/15 horsepower circulation pumps.

Heater: 5.5kw, stainless steel, with flow through housing.

Filter: 50 square foot with telescopic filter basket.