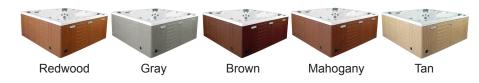

### SKIRT COLOR OPTIONS

Lighting: 2 - Underwater 4" LED Lights

Waterfall: 8" LED Waterfall Ice Bucket: Optional

Shell: ABS backed Acrylic Shell with Acrylobond substructure.

Surround Cabinet: Highwood: Redwood, Gray, Brown, Mahogany or Tan