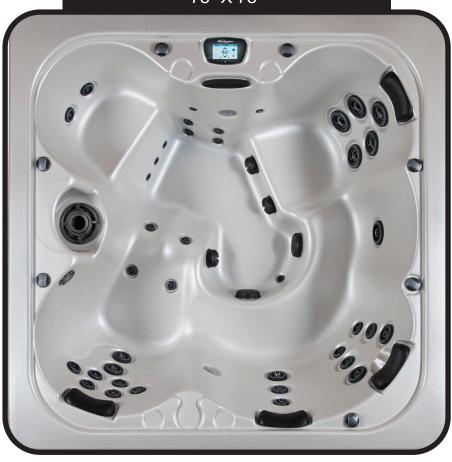

# ALPINE 78" X 78"

| SEATING              | 4-5 Adults (Bench, bucket and lounge seating)                                           |
|----------------------|-----------------------------------------------------------------------------------------|
| DIMENSIONS           | 78" x 78" x 34.5"<br>(Fits through most exterior doorways)                              |
| DRY WEIGHT           | 800 lbs                                                                                 |
| WATER CAPACITY       | 275 - 315 gallons                                                                       |
| HYDROTHERAPY<br>JETS | 34<br>Duo-Tone;<br>Graphite Gray<br>Jets                                                |
| DIGITAL<br>CONTROLS  | Top side control with digital readout and 4 button auxiliary control.                   |
| LIGHTING             | 2 - 4" Underwater LEDs                                                                  |
| WATERFALL            | 8" LED Waterfall                                                                        |
| ICEBUCKET            | Optional                                                                                |
| SHELL                | ABS backed Acrylic Shell with Acrylobond substructure.                                  |
| SURROUND<br>CABINET  | Highwood: Redwood,<br>Gray, Brown, Mahogany<br>or Tan                                   |
| Insulation           | Five Stage Arctic Seal                                                                  |
| ELECTRICAL           | 220 volt 50 amp                                                                         |
| PUMPS                | 2 - 2.0 Horsepower, 56 frame, 2-speed, 220 volts and 1/15 horsepower circulation pumps. |
| HEATER               | 5.5kw, stainless steel, with flow through housing.                                      |
| FILTER               | 50 square foot with telescopic filter basket.                                           |
| Ozonator             | Ozone water purification system, corona discharge standard.                             |
| PILLOWS              | Standard                                                                                |
| WARRANTY             | 5 year shell.<br>3 year no fault.                                                       |
| Cover                | UL Approved Safety<br>Cover                                                             |

## WILDERNESS SERIES - ALPINE

Seating: 4-5 Adults (Bench, Bucket and Lounge)

Water Capacity: 275 - 315 gallons

Dry Weight: 800 lbs

Hydrotherapy Jets: 34 Duo-Tone; Graphite Gray Jets

Digital Controls: Top Side control with digital readout and 4 button auxiliary control.