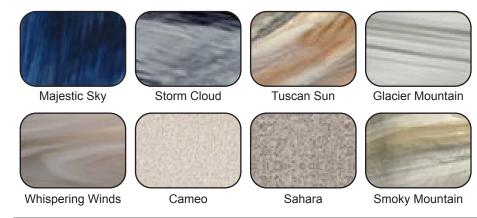

age

digital read out. 4" Underwater LED

8" Waterfall

Optional

finish.

or Tan

Top side control with

Highwood: Redwood,

Five Stage Arctic Seal

2-speed, 220 volt, and

220 volt 50 amp

tion pumps.

flow through housing.

standard.

Standard 5 year shell.

Cover

2 year no fault. **UL Approved Safety** 

50 square foot with

telescopic filter basket. Ozone water purification

system, corona discharge

doorways)

28 Jets:

through most exterior

**SEATING** 

**DIMENSIONS** 

WATER CAPACITY

**HYDROTHERAPY** 

**JETS** 

DIGITAL

**CONTROLS** 

LIGHTING WATERFALL

**ICEBUCKET** 

SHELL

**SURROUND** 

**CABINET** 

INSULATION

**ELECTRICAL** 

**PUMPS** 

**HEATER** 

**FILTER** 

**OZONATOR** 

**PILLOWS** 

**WARRANTY** 

**COVER** 

## **FITNESS** SERIES

## **VIRTUE** 60" X 84"





## SKIRT COLOR OPTIONS