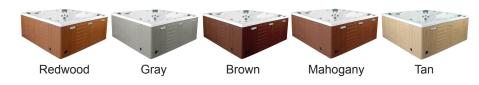

Underwater LED

8" Waterfall

Optional

finish.

or Tan

Top side control with

Highwood: Redwood,

Five Stage Arctic Seal

2-speed, 220 volt, and

220 volt 50 amp

tion pumps.

flow through housing.

standard.

Standard 5 year shell.

Cover

2 year no fault. **UL Approved Safety** 

50 square foot with

telescopic filter basket. Ozone water purification

system, corona discharge

doorways)

28 Jets:

through most exterior

**SEATING** 

**DIMENSIONS** 

WATER CAPACITY

**HYDROTHERAPY** 

**JETS** 

DIGITAL

**CONTROLS** 

LIGHTING WATERFALL

**ICEBUCKET** 

SHELL

**SURROUND** 

**CABINET** 

INSULATION

**ELECTRICAL** 

**PUMPS** 

**HEATER** 

**FILTER** 

**OZONATOR** 

**PILLOWS** 

**WARRANTY** 

**COVER** 

## **FITNESS** SERIES

## **VIRTUE** 60" X 84"





## SKIRT COLOR OPTIONS