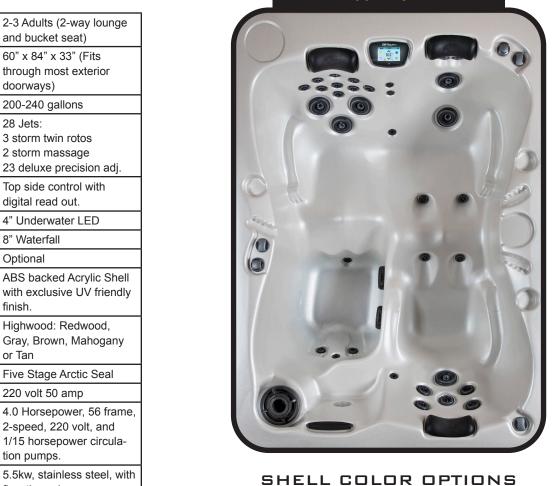

and bucket seat) 60" x 84" x 33" (Fits

200-240 gallons

3 storm twin rotos

2 storm massage

digital read out. 4" Underwater LED

8" Waterfall

Optional

finish.

28 Jets:

through most exterior

**SEATING** 

**DIMENSIONS** 

WATER CAPACITY

**HYDROTHERAPY** 

**JETS** 

DIGITAL

or Tan

Top side control with

Highwood: Redwood,

Five Stage Arctic Seal

2-speed, 220 volt, and

220 volt 50 amp

tion pumps.

flow through housing.

**CONTROLS** 

LIGHTING WATERFALL

**ICEBUCKET** 

SHELL

**SURROUND** 

**CABINET** 

INSULATION

**ELECTRICAL** 

**PUMPS** 

**HEATER** 

**FILTER** 

**OZONATOR** 

**PILLOWS** 

**WARRANTY** 

**COVER** 