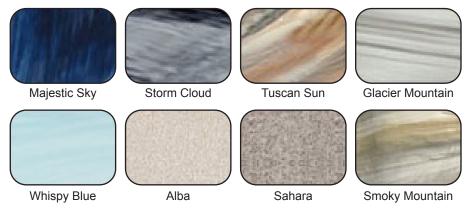

|
| PILLOWS              | Standard                                                                                                                                                                                                                    |
| WARRANTY             | 5 year shell.<br>3 year no fault.                                                                                                                                                                                           |
| Cover                | UL Approved Safety<br>Cover                                                                                                                                                                                                 |



#### SHELL COLOR OPTIONS



### SKIRT COLOR OPTIONS

Redwood Gray Brown Mahogany Tan