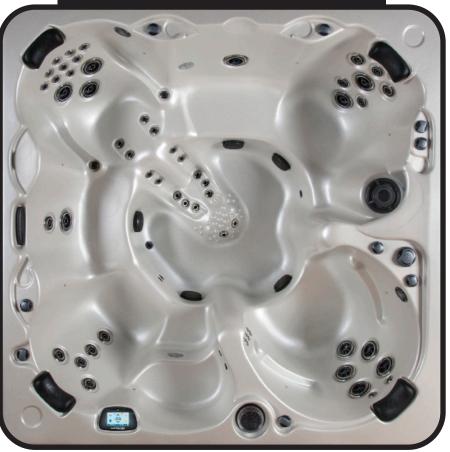

## TYPHOON 90" X 90"

| Seating              | 5-7 Adults (Retreat whirl-<br>pool, bench, and bucket                                                                                                                                                                       |
|----------------------|-----------------------------------------------------------------------------------------------------------------------------------------------------------------------------------------------------------------------------|
|                      | seating)                                                                                                                                                                                                                    |
| DIMENSIONS           | 90" x 90" x 38"                                                                                                                                                                                                             |
| WATER CAPACITY       | 525 - 550 gallons                                                                                                                                                                                                           |
| Hydrotherapy<br>Jets | 62 Stainless Steel Jets:<br>5 storm twin rotos<br>3 storm directional<br>5 storm massage<br>1 whirlpool<br>5 poly storm rotos<br>2 poly storm massage<br>2 mini storm twin rotos<br>38 deluxe precision adj.<br>1 waterfall |
| DIGITAL<br>CONTROLS  | Top Side control with<br>digital readout, with 2<br>button and 1 button<br>auxiliary controls.                                                                                                                              |
| LIGHTING             | 2 - Underwater 4" LED<br>Lights, Constellation Light-<br>ing, Chromazon3 Lighting<br>and Starburst Air Controls                                                                                                             |
| WATERFALL            | 8" LED Waterfall                                                                                                                                                                                                            |
| ICEBUCKET            | LED Ice Bucket                                                                                                                                                                                                              |
| SHELL                | ABS backed Acrylic Shell<br>with exclusive UV friendly<br>finish.                                                                                                                                                           |
| Surround<br>Cabinet  | Highwood: Redwood,<br>Gray, Brown, Mahogany<br>or Tan                                                                                                                                                                       |
| INSULATION           | Five Stage Arctic Seal                                                                                                                                                                                                      |
| ELECTRICAL           | 220 volt 50 amp                                                                                                                                                                                                             |
| Pumps                | 2 - 4.0 Horsepower,<br>56 frame, 2-speed, 220<br>volts and 1/15 horsepower<br>circulation pumps.                                                                                                                            |
| HEATER               | 5.5kw, stainless steel, with flow through housing.                                                                                                                                                                          |
| FILTER               | 50 square foot with telescopic filter basket.                                                                                                                                                                               |
| Ozonator             | Ozone water purification system, corona discharge standard.                                                                                                                                                                 |
| PILLOWS              | Standard                                                                                                                                                                                                                    |
| WARRANTY             | 5 year shell.<br>3 year no fault.                                                                                                                                                                                           |
| Cover                | UL Approved Safety<br>Cover                                                                                                                                                                                                 |