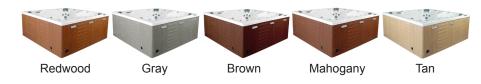

|
| HEATER               | 5.5kw, stainless steel, with flow through housing.                                                           |
| FILTER               | 50 square foot with telescopic filter basket.                                                                |
| Ozonator             | Ozone water purification system, corona discharge standard.                                                  |
| PILLOWS              | Standard                                                                                                     |
| WARRANTY             | 5 year shell.                                                                                                |

1 year no fault. **UL** Approved Safety

Cover

COVER



## SHELL COLOR OPTIONS



## SKIRT COLOR OPTIONS