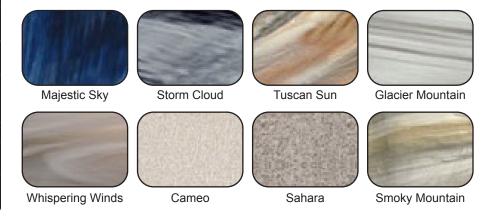

rcula-<br>tion pumps.               |
| HEATER               | 5.5kw, stainless steel, with flow through housing.                                                           |
| FILTER               | 50 square foot with telescopic filter basket.                                                                |
| Ozonator             | Ozone water purification system, corona discharge standard.                                                  |
| PILLOWS              | Standard                                                                                                     |
| WARRANTY             | 5 year shell.                                                                                                |

1 year no fault. **UL** Approved Safety

Cover

COVER



## SHELL COLOR OPTIONS



## SKIRT COLOR OPTIONS