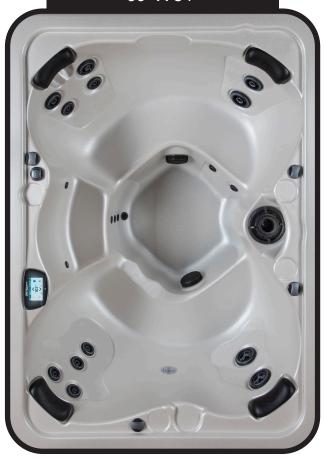

## TREK 60" X 84"

| SEATING              | 4-5 Adults with Bench & Bucket seating                                                                       |
|----------------------|--------------------------------------------------------------------------------------------------------------|
| DIMENSIONS           | 60" x 84" x 38" (Fits through most exterior doorways)                                                        |
| WATER CAPACITY       | 260 - 310 gallons                                                                                            |
| HYDROTHERAPY<br>JETS | 14 Jets: 3 storm twin rotos 4 storm massage 2 poly storm roto 1 mini storm twin roto 4 deluxe precision adj. |
| DIGITAL<br>CONTROLS  | Top side control with digital read out.                                                                      |
| LIGHTING             | 4" Underwater LED                                                                                            |
| WATERFALL            | Optional                                                                                                     |
| ICEBUCKET            | None                                                                                                         |
| SHELL                | ABS backed Acrylic Shell with exclusive UV friendly finish.                                                  |
| SURROUND<br>CABINET  | Highwood: Redwood,<br>Gray, Brown, Mahogany<br>or Tan                                                        |
| Insulation           | Five Stage Arctic Seal                                                                                       |
| ELECTRICAL           | 220 volt 50 amp                                                                                              |
| PUMPS                | 2.0 Horsepower, 56 frame,<br>2-speed, 220 volts and<br>1/15 horsepower circula-<br>tion pumps.               |
| HEATER               | 5.5kw, stainless steel, with flow through housing.                                                           |
| FILTER               | 50 square foot with telescopic filter basket.                                                                |
| Ozonator             | Ozone water purification system, corona discharge standard.                                                  |
| PILLOWS              | Standard                                                                                                     |
| WARRANTY             | 5 year shell.                                                                                                |