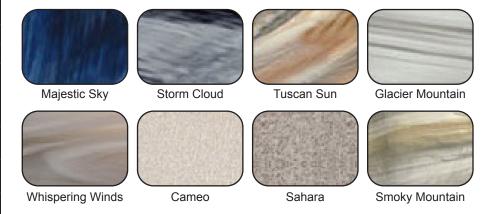

|
| PILLOWS              | Standard                                                                                                                                                                                                              |
| WARRANTY             | 5 year shell.<br>3 year no fault.                                                                                                                                                                                     |
| Cover                | UL Approved Safety<br>Cover                                                                                                                                                                                           |



## SHELL COLOR OPTIONS



## SKIRT COLOR OPTIONS