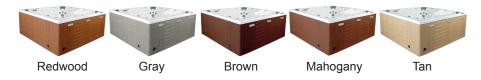

|
| PILLOWS              | Standard                                                                                                                                                                                                              |
| WARRANTY             | 5 year shell.<br>3 year no fault.                                                                                                                                                                                     |
| Cover                | UL Approved Safety<br>Cover                                                                                                                                                                                           |



## SHELL COLOR OPTIONS



## SKIRT COLOR OPTIONS