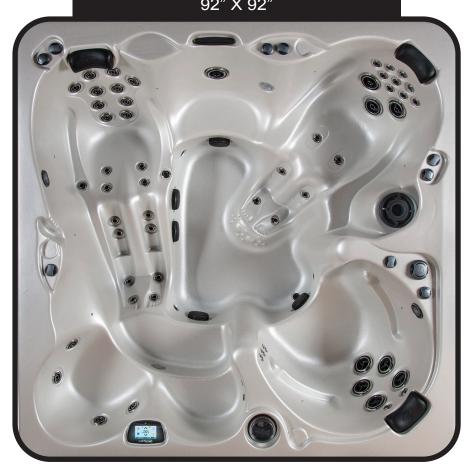

## TORNADO 92" X 92"

| SEATING              | 5-7 Adults (Retreat whirl-<br>pool, bench, bucket and<br>lounge seating)                                                                                                                                              |
|----------------------|-----------------------------------------------------------------------------------------------------------------------------------------------------------------------------------------------------------------------|
| DIMENSIONS           | 92" x 92" x 37 3/4"                                                                                                                                                                                                   |
| WATER CAPACITY       | 525 - 550 gallons                                                                                                                                                                                                     |
| HYDROTHERAPY<br>JETS | 62 Stainless Steel Jets: 5 storm twin rotos 3 storm directional 3 storm massage 1 whirlpool 2 poly storm massage 3 poly storm rotos 5 mini storm twin rotos 1 lg poly storm roto 38 deluxe precision adj. 1 waterfall |
| DIGITAL<br>CONTROLS  | Top Side control with digital readout, with 2 button and 1 button auxiliary controls.                                                                                                                                 |
| LIGHTING             | 2 - Underwater 4" LED<br>Lights, Constellation Light-<br>ing, Chromazon3 Lighting<br>and Starburst Air Controls                                                                                                       |
| WATERFALL            | 8" LED Waterfall                                                                                                                                                                                                      |
| ICEBUCKET            | LED Ice Bucket                                                                                                                                                                                                        |
| SHELL                | ABS backed Acrylic Shell with exclusive UV friendly finish.                                                                                                                                                           |
| SURROUND<br>CABINET  | Highwood: Redwood,<br>Gray, Brown, Mahogany<br>or Tan                                                                                                                                                                 |
| Insulation           | Five Stage Arctic Seal                                                                                                                                                                                                |
| ELECTRICAL           | 220 volt 50 amp                                                                                                                                                                                                       |
| PUMPS                | 2 - 4.0 Horsepower,<br>56 frame, 2-speed, 220<br>volts and 1/15 horsepower<br>circulation pumps.                                                                                                                      |
| HEATER               | 5.5kw, stainless steel, with flow through housing.                                                                                                                                                                    |
| FILTER               | 50 square foot with telescopic filter basket.                                                                                                                                                                         |
| Ozonator             | Ozone water purification system, corona discharge standard.                                                                                                                                                           |
| PILLOWS              | Standard                                                                                                                                                                                                              |
| WARRANTY             | 5 year shell.<br>3 year no fault.                                                                                                                                                                                     |
| Cover                | UL Approved Safety<br>Cover                                                                                                                                                                                           |