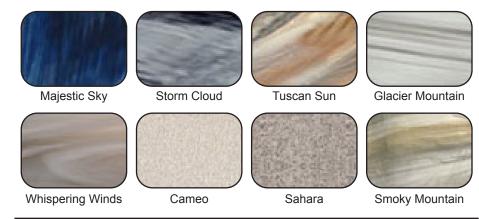

|
| Ozonator             | Ozone water purification system, corona discharge standard.                                                                                                        |
| PILLOWS              | Standard                                                                                                                                                           |
| WARRANTY             | 5 year shell.<br>3 year no fault.                                                                                                                                  |
| Cover                | UL Approved Safety<br>Cover                                                                                                                                        |



## SHELL COLOR OPTIONS



## SKIRT COLOR OPTIONS