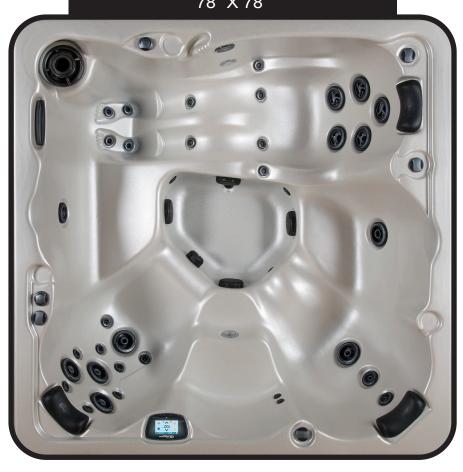

## TIMBERLINE 78" × 78"

| SEATING              | 4-5 Adults (Bench, bucket and lounge seating)                                                                                                                      |
|----------------------|--------------------------------------------------------------------------------------------------------------------------------------------------------------------|
| DIMENSIONS           | 78" x 78" x 34.5"<br>(Fits through most exterior doorways)                                                                                                         |
| WATER CAPACITY       | 275 - 315 gallons                                                                                                                                                  |
| Hydrotherapy<br>Jets | 34 Jets: 5 storm twin rotos 3 storm directional 2 storm massage 1 whirlpool 1 poly storm roto 1 lg poly storm roto 1 mini storm twin roto 18 deluxe precision adj. |
| DIGITAL<br>CONTROLS  | Top side control with digital readout and 1 button auxiliary control                                                                                               |
| LIGHTING             | 2 - 4" Underwater LEDs                                                                                                                                             |
| WATERFALL            | 8" LED Waterfall                                                                                                                                                   |
| ICEBUCKET            | Optional                                                                                                                                                           |
| SHELL                | ABS backed Acrylic Shell with exclusive UV friendly finish.                                                                                                        |
| SURROUND<br>CABINET  | Highwood: Redwood,<br>Gray, Brown, Mahogany<br>or Tan                                                                                                              |
| Insulation           | Five Stage Arctic Seal                                                                                                                                             |
| ELECTRICAL           | 220 volt 50 amp                                                                                                                                                    |
| PUMPS                | 2 - 2.0 Horsepower, 56 frame, 2-speed, 220 volts and 1/15 horsepower circulation pumps.                                                                            |
| HEATER               | 5.5kw, stainless steel, with flow through housing.                                                                                                                 |
| FILTER               | 50 square foot with telescopic filter basket.                                                                                                                      |
| Ozonator             | Ozone water purification system, corona discharge standard.                                                                                                        |
| PILLOWS              | Standard                                                                                                                                                           |
| WARRANTY             | 5 year shell.<br>3 year no fault.                                                                                                                                  |
| Cover                | UL Approved Safety<br>Cover                                                                                                                                        |