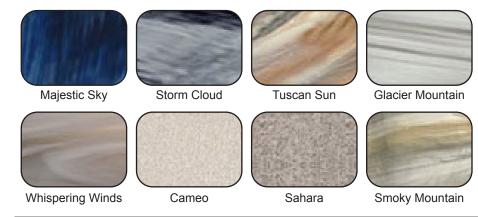

et.                                                                                                |
| Ozonator             | Ozone water purification system, corona discharge standard.                                                                                  |
| PILLOWS              | Standard                                                                                                                                     |
| WARRANTY             | 5 year shell.<br>3 year no fault.                                                                                                            |
| Cover                | UL Approved Safety<br>Cover                                                                                                                  |



## SHELL COLOR OPTIONS



## SKIRT COLOR OPTIONS