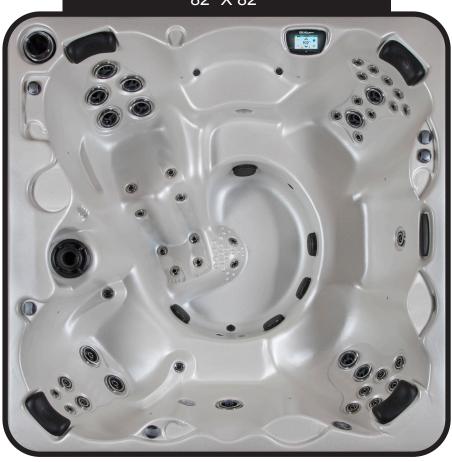

## STEAMBOAT 82" X 82"

| SEATING              | 4-6 Adults (Bench, Bucket and Adirondack)                                                                                                    |
|----------------------|----------------------------------------------------------------------------------------------------------------------------------------------|
| DIMENSIONS           | 82" x 82" x 37.75                                                                                                                            |
| WATER CAPACITY       | 375 - 400 gallons                                                                                                                            |
| HYDROTHERAPY<br>JETS | 48 Jets: 5 twin storm rotos 3 storm directional 1 whirlpool 5 poly storm rotos 13 mini storm twin rotos 20 deluxe precision adj. 1 waterfall |
| DIGITAL<br>CONTROLS  | Top side control with digital readout and 2 button auxiliary control                                                                         |
| LIGHTING             | 2 - Underwater 4" LED<br>Lights and Constellation<br>Lighting                                                                                |
| WATERFALL            | 8" LED Waterfall                                                                                                                             |
| ICEBUCKET            | LED Ice Bucket                                                                                                                               |
| SHELL                | ABS backed Acrylic Shell with exclusive UV friendly finish.                                                                                  |
| SURROUND<br>CABINET  | Highwood: Redwood,<br>Gray, Brown, Mahogany<br>or Tan                                                                                        |
| Insulation           | Five Stage Arctic Seal                                                                                                                       |
| ELECTRICAL           | 220 volt 50 amp                                                                                                                              |
| PUMPS                | 2 - 3.0 Horsepower, 56 frame, 2-speed, 220 volts and 1/15 horsepower circulation pumps.                                                      |
| HEATER               | 5.5kw, stainless steel, with flow through housing.                                                                                           |
| FILTER               | 50 square foot with telescopic filter basket.                                                                                                |
| Ozonator             | Ozone water purification system, corona discharge standard.                                                                                  |
| PILLOWS              | Standard                                                                                                                                     |
| WARRANTY             | 5 year shell.<br>3 year no fault.                                                                                                            |
| Cover                | UL Approved Safety<br>Cover                                                                                                                  |