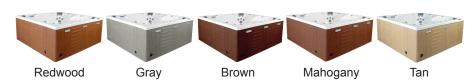

|
| Ozonator             | Ozone water purification system, corona discharge standard.                                                                                  |
| PILLOWS              | Standard                                                                                                                                     |
| WARRANTY             | 5 year shell.<br>3 year no fault.                                                                                                            |
| Cover                | UL Approved Safety<br>Cover                                                                                                                  |



## SHELL COLOR OPTIONS



## SKIRT COLOR OPTIONS