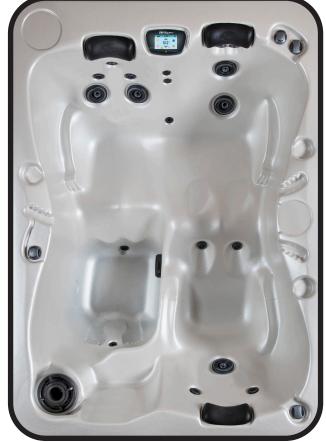

# **ESCAPE** SERIES

2-3 Adults (2-way lounge SEATING and bucket seat) 60" x 84" x 33" (Fits DIMENSIONS through most exterior doorways) WATER CAPACITY 200 - 240 gallons 14 Jets: **HYDROTHERAPY** 2 storm twin rotos JETS 2 storm massage 10 deluxe precision adj. DIGITAL Top side control with CONTROLS digital read out. 4" Underwater LED LIGHTING WATERFALL Optional **ICEBUCKET** Optional ABS backed Acrylic Shell SHELL with exclusive UV friendly finish. Highwood: Redwood, SURROUND Gray, Brown, Mahogany CABINET or Tan INSULATION Five Stage Arctic Seal ELECTRICAL 220 volt 50 amp 2.0 Horsepower, 56 frame, 2-speed, 220 volts and PUMPS 1/15 horsepower circulation pumps. 5.5kw, stainless steel, with HEATER flow through housing. 50 square foot with FILTER telescopic filter basket. Ozone water purification **OZONATOR** system, corona discharge standard. **PILLOWS** Standard 5 year shell. WARRANTY 1 year no fault. UL Approved Safety COVER Cover