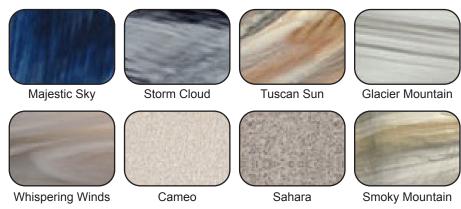

ts: **HYDROTHERAPY** 2 storm twin rotos JETS 2 storm massage 10 deluxe precision adj. DIGITAL Top side control with CONTROLS digital read out. 4" Underwater LED LIGHTING WATERFALL Optional **ICEBUCKET** Optional ABS backed Acrylic Shell SHELL with exclusive UV friendly finish. Highwood: Redwood, SURROUND Gray, Brown, Mahogany CABINET or Tan INSULATION Five Stage Arctic Seal ELECTRICAL 220 volt 50 amp 2.0 Horsepower, 56 frame, 2-speed, 220 volts and PUMPS 1/15 horsepower circulation pumps. 5.5kw, stainless steel, with HEATER flow through housing. 50 square foot with FILTER telescopic filter basket. Ozone water purification **OZONATOR** system, corona discharge standard. **PILLOWS** Standard 5 year shell. WARRANTY 1 year no fault. UL Approved Safety COVER Cover





### SHELL COLOR OPTIONS



## SKIRT COLOR OPTIONS