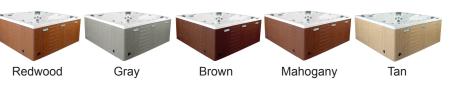

rm twin rotos JETS 2 storm massage 10 deluxe precision adj. DIGITAL Top side control with CONTROLS digital read out. 4" Underwater LED LIGHTING WATERFALL Optional **ICEBUCKET** Optional ABS backed Acrylic Shell SHELL with exclusive UV friendly finish. Highwood: Redwood, SURROUND Gray, Brown, Mahogany CABINET or Tan INSULATION Five Stage Arctic Seal ELECTRICAL 220 volt 50 amp 2.0 Horsepower, 56 frame, 2-speed, 220 volts and PUMPS 1/15 horsepower circulation pumps. 5.5kw, stainless steel, with HEATER flow through housing. 50 square foot with FILTER telescopic filter basket. Ozone water purification **OZONATOR** system, corona discharge standard. **PILLOWS** Standard 5 year shell. WARRANTY 1 year no fault. UL Approved Safety COVER Cover





### SHELL COLOR OPTIONS



## SKIRT COLOR OPTIONS