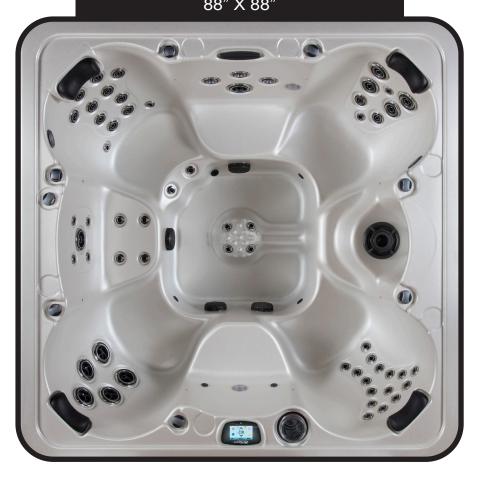

## MONSOON 88" X 88"

|                      | I =                                                                                                                                                                                              |
|----------------------|--------------------------------------------------------------------------------------------------------------------------------------------------------------------------------------------------|
| SEATING              | 5-7 Adults (Bench, and bucket seating)                                                                                                                                                           |
| DIMENSIONS           | 88" x 88" x 38"                                                                                                                                                                                  |
| WATER CAPACITY       | 525 - 550 gallons                                                                                                                                                                                |
| Hydrotherapy<br>Jets | 62 Stainless Steel Jets: 5 storm twin rotos 3 storm directional 5 storm massage 1 whirlpool 5 poly storm rotos 2 poly storm massage 2 mini storm twin rotos 38 deluxe precision adj. 1 waterfall |
| DIGITAL<br>CONTROLS  | Top Side control with digital readout, with 2 button and 1 button auxiliary controls.                                                                                                            |
| LIGHTING             | 2 - Underwater 4" LED<br>Lights, Constellation Light-<br>ing, Chromazon3 Lighting<br>and Starburst Air Controls                                                                                  |
| WATERFALL            | 8" LED Waterfall                                                                                                                                                                                 |
| ICEBUCKET            | LED Ice Bucket                                                                                                                                                                                   |
| SHELL                | ABS backed Acrylic Shell with exclusive UV friendly finish.                                                                                                                                      |
| SURROUND<br>CABINET  | Highwood: Redwood,<br>Gray, Brown, Mahogany<br>or Tan                                                                                                                                            |
| Insulation           | Five Stage Arctic Seal                                                                                                                                                                           |
| ELECTRICAL           | 220 volt 50 amp                                                                                                                                                                                  |
| Pumps                | 2 - 4.0 Horsepower,<br>56 frame, 2-speed, 220<br>volts and 1/15 horsepower<br>circulation pumps.                                                                                                 |
| HEATER               | 5.5kw, stainless steel, with flow through housing.                                                                                                                                               |
| FILTER               | 50 square foot with telescopic filter basket.                                                                                                                                                    |
| OZONATOR             | Ozone water purification system, corona discharge standard.                                                                                                                                      |
| PILLOWS              | Standard                                                                                                                                                                                         |
| WARRANTY             | 5 year shell.<br>3 year no fault.                                                                                                                                                                |
| Cover                | UL Approved Safety<br>Cover                                                                                                                                                                      |