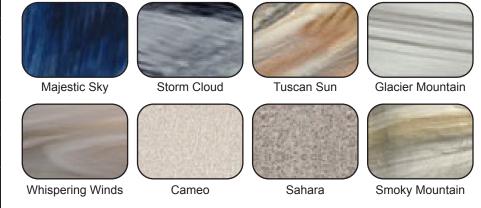

|
| PILLOWS              | Standard                                                                                                                                                                                         |
| WARRANTY             | 5 year shell.<br>3 year no fault.                                                                                                                                                                |
| Cover                | UL Approved Safety<br>Cover                                                                                                                                                                      |



## SHELL COLOR OPTIONS



## SKIRT COLOR OPTIONS