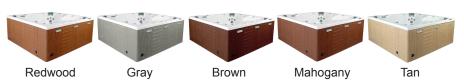

|
| PILLOWS              | Standard                                                                                                                                                                                         |
| WARRANTY             | 5 year shell.<br>3 year no fault.                                                                                                                                                                |
| Cover                | UL Approved Safety<br>Cover                                                                                                                                                                      |



## SHELL COLOR OPTIONS



## SKIRT COLOR OPTIONS