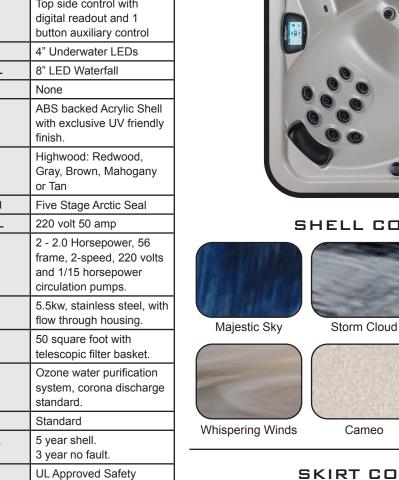

## SKIRT COLOR OPTIONS

Tuscan Sun

Sahara

| SEATING              | Bucket seating                                                                                                                                                                                                                                                 |
|----------------------|----------------------------------------------------------------------------------------------------------------------------------------------------------------------------------------------------------------------------------------------------------------|
| DIMENSIONS           | 60" x 84" x 38"<br>(Fits through most exterior<br>doorways)                                                                                                                                                                                                    |
| WATER CAPACITY       | 260 - 310 gallons                                                                                                                                                                                                                                              |
| Hydrotherapy<br>Jets | <ul> <li>34 Jets:</li> <li>5 storm twin rotos</li> <li>3 storm directional</li> <li>2 storm massage</li> <li>1 whirlpool</li> <li>1 poly storm roto</li> <li>1 lg poly storm roto</li> <li>1 mini storm twin roto</li> <li>18 deluxe precision adj.</li> </ul> |
| DIGITAL<br>CONTROLS  | Top side control with<br>digital readout and 1<br>button auxiliary control                                                                                                                                                                                     |
| LIGHTING             | 4" Underwater LEDs                                                                                                                                                                                                                                             |
| WATERFALL            | 8" LED Waterfall                                                                                                                                                                                                                                               |
| ICEBUCKET            | None                                                                                                                                                                                                                                                           |
| SHELL                | ABS backed Acrylic Shell<br>with exclusive UV friendly<br>finish.                                                                                                                                                                                              |
| SURROUND<br>CABINET  | Highwood: Redwood,<br>Gray, Brown, Mahogany<br>or Tan                                                                                                                                                                                                          |
| INSULATION           | Five Stage Arctic Seal                                                                                                                                                                                                                                         |
| ELECTRICAL           | 220 volt 50 amp                                                                                                                                                                                                                                                |
| Pumps                | 2 - 2.0 Horsepower, 56<br>frame, 2-speed, 220 volts<br>and 1/15 horsepower<br>circulation pumps.                                                                                                                                                               |
| HEATER               | 5.5kw, stainless steel, with flow through housing.                                                                                                                                                                                                             |
| FILTER               | 50 square foot with telescopic filter basket.                                                                                                                                                                                                                  |
| Ozonator             | Ozone water purification system, corona discharge standard.                                                                                                                                                                                                    |
| PILLOWS              | Standard                                                                                                                                                                                                                                                       |
| WARRANTY             | 5 year shell.<br>3 year no fault.                                                                                                                                                                                                                              |
| Cover                | UL Approved Safety<br>Cover                                                                                                                                                                                                                                    |