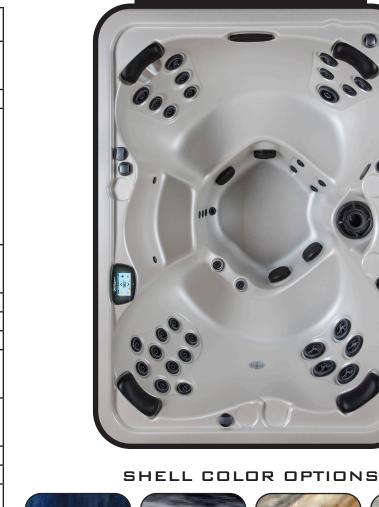

SEATING

4-5 Adults with Bench &

## SKIRT COLOR OPTIONS

Tuscan Sun

Sahara

| SEATING              | Bucket seating                                                                                                                                                                                                                                                 |
|----------------------|----------------------------------------------------------------------------------------------------------------------------------------------------------------------------------------------------------------------------------------------------------------|
| DIMENSIONS           | 60" x 84" x 38"<br>(Fits through most exterior<br>doorways)                                                                                                                                                                                                    |
| WATER CAPACITY       | 260 - 310 gallons                                                                                                                                                                                                                                              |
| Hydrotherapy<br>Jets | <ul> <li>34 Jets:</li> <li>5 storm twin rotos</li> <li>3 storm directional</li> <li>2 storm massage</li> <li>1 whirlpool</li> <li>1 poly storm roto</li> <li>1 lg poly storm roto</li> <li>1 mini storm twin roto</li> <li>18 deluxe precision adj.</li> </ul> |
| DIGITAL<br>CONTROLS  | Top side control with<br>digital readout and 1<br>button auxiliary control                                                                                                                                                                                     |
| LIGHTING             | 4" Underwater LEDs                                                                                                                                                                                                                                             |
| WATERFALL            | 8" LED Waterfall                                                                                                                                                                                                                                               |
| ICEBUCKET            | None                                                                                                                                                                                                                                                           |
| SHELL                | ABS backed Acrylic Shell<br>with exclusive UV friendly<br>finish.                                                                                                                                                                                              |
| SURROUND<br>CABINET  | Highwood: Redwood,<br>Gray, Brown, Mahogany<br>or Tan                                                                                                                                                                                                          |
| INSULATION           | Five Stage Arctic Seal                                                                                                                                                                                                                                         |
| ELECTRICAL           | 220 volt 50 amp                                                                                                                                                                                                                                                |
| Pumps                | 2 - 2.0 Horsepower, 56<br>frame, 2-speed, 220 volts<br>and 1/15 horsepower<br>circulation pumps.                                                                                                                                                               |
| HEATER               | 5.5kw, stainless steel, with flow through housing.                                                                                                                                                                                                             |
| FILTER               | 50 square foot with telescopic filter basket.                                                                                                                                                                                                                  |
| Ozonator             | Ozone water purification system, corona discharge standard.                                                                                                                                                                                                    |
| PILLOWS              | Standard                                                                                                                                                                                                                                                       |
| WARRANTY             | 5 year shell.<br>3 year no fault.                                                                                                                                                                                                                              |
| Cover                | UL Approved Safety<br>Cover                                                                                                                                                                                                                                    |