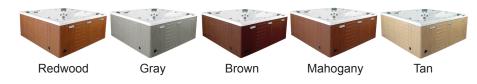

using.                                                           |
| FILTER               | 50 square foot with telescopic filter basket.                                                                |
| Ozonator             | Ozone water purification system, corona discharge standard.                                                  |
| PILLOWS              | Standard                                                                                                     |
| WARRANTY             | 5 year shell.<br>1 year no fault.                                                                            |
| Cover                | UL Approved Safety<br>Cover                                                                                  |



## SHELL COLOR OPTIONS



## SKIRT COLOR OPTIONS