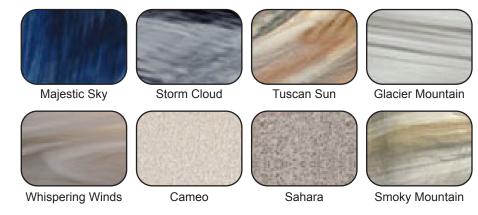

teel, with flow through housing.                                                           |
| FILTER               | 50 square foot with telescopic filter basket.                                                                |
| Ozonator             | Ozone water purification system, corona discharge standard.                                                  |
| PILLOWS              | Standard                                                                                                     |
| WARRANTY             | 5 year shell.<br>1 year no fault.                                                                            |
| Cover                | UL Approved Safety<br>Cover                                                                                  |



## SHELL COLOR OPTIONS



## SKIRT COLOR OPTIONS