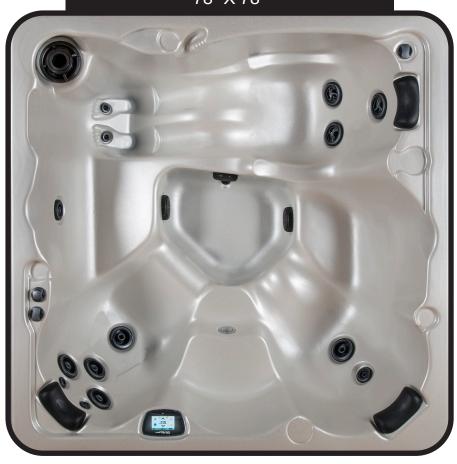

## JOURNEY 78" X 78"

| SEATING              | 4-5 Adults (Bench, bucket and lounge seating)                                                                |
|----------------------|--------------------------------------------------------------------------------------------------------------|
| DIMENSIONS           | 78" x 78" x 34.5" (Fits through most exterior doorways)                                                      |
| WATER CAPACITY       | 275 - 315 gallons                                                                                            |
| HYDROTHERAPY<br>JETS | 14 Jets: 3 storm twin rotos 4 storm massage 2 poly storm roto 1 mini storm twin roto 4 deluxe precision adj. |
| DIGITAL<br>CONTROLS  | Top side control with digital read out.                                                                      |
| LIGHTING             | 4" Underwater LED                                                                                            |
| WATERFALL            | Optional                                                                                                     |
| ICEBUCKET            | None                                                                                                         |
| SHELL                | ABS backed Acrylic Shell with exclusive UV friendly finish.                                                  |
| SURROUND<br>CABINET  | Highwood: Redwood,<br>Gray, Brown, Mahogany<br>or Tan                                                        |
| Insulation           | Five Stage Arctic Seal                                                                                       |
| ELECTRICAL           | 220 volt 50 amp                                                                                              |
| PUMPS                | 2.0 Horsepower, 56 frame,<br>2-speed, 220 volts and<br>1/15 horsepower circula-<br>tion pumps.               |
| HEATER               | 5.5kw, stainless steel, with flow through housing.                                                           |
| FILTER               | 50 square foot with telescopic filter basket.                                                                |
| Ozonator             | Ozone water purification system, corona discharge standard.                                                  |
| PILLOWS              | Standard                                                                                                     |
| WARRANTY             | 5 year shell.<br>1 year no fault.                                                                            |
| Cover                | UL Approved Safety<br>Cover                                                                                  |