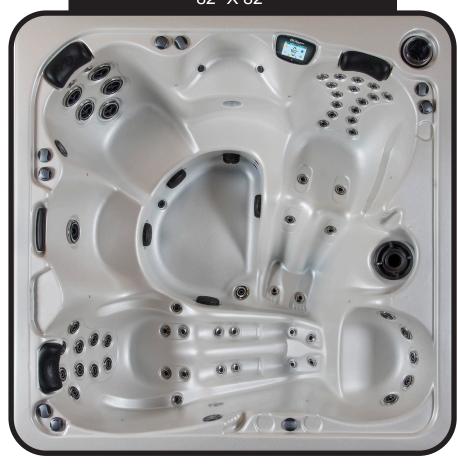

## HURRICANE 82" X 82"

| SEATING              | 4-6 Adults (Bench, Bucket and Adirondack)                                                                                                                    |
|----------------------|--------------------------------------------------------------------------------------------------------------------------------------------------------------|
| DIMENSIONS           | 82" x 82" x 37.75"                                                                                                                                           |
| WATER CAPACITY       | 375 - 400 gallons                                                                                                                                            |
| HYDROTHERAPY<br>JETS | 62 Stainless Steel Jets: 5 twin storm rotos 4 storm directional 1 whirlpool 5 poly storm rotos 13 mini storm twin rotos 33 deluxe precision adj. 1 waterfall |
| DIGITAL<br>CONTROLS  | Top Side control with digital readout, with 2 button and 1 button auxiliary controls.                                                                        |
| LIGHTING             | 2 - Underwater 4" LED<br>Lights, Constellation Light-<br>ing, Chromazon3 Lighting<br>and Starburst Air Controls                                              |
| WATERFALL            | 8" LED Waterfall                                                                                                                                             |
| ICEBUCKET            | LED Ice Bucket                                                                                                                                               |
| SHELL                | ABS backed Acrylic Shell with exclusive UV friendly finish.                                                                                                  |
| SURROUND<br>CABINET  | Highwood: Redwood,<br>Gray, Brown, Mahogany<br>or Tan                                                                                                        |
| Insulation           | Five Stage Arctic Seal                                                                                                                                       |
| ELECTRICAL           | 220 volt 50 amp                                                                                                                                              |
| Pumps                | 2 - 4.0 Horsepower,<br>56 frame, 2-speed, 220<br>volts and 1/15 horsepower<br>circulation pumps.                                                             |
| HEATER               | 5.5kw, stainless steel, with flow through housing.                                                                                                           |
| FILTER               | 50 square foot with telescopic filter basket.                                                                                                                |
| OZONATOR             | Ozone water purification system, corona discharge standard.                                                                                                  |
| PILLOWS              | Standard                                                                                                                                                     |
| WARRANTY             | 5 year shell.<br>3 year no fault.                                                                                                                            |
| Cover                | UL Approved Safety<br>Cover                                                                                                                                  |