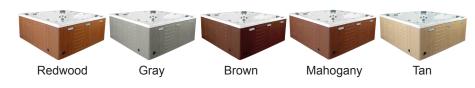

|
| OZONATOR             | Ozone water purification system, corona discharge standard.                                                                                                  |
| PILLOWS              | Standard                                                                                                                                                     |
| WARRANTY             | 5 year shell.<br>3 year no fault.                                                                                                                            |
| Cover                | UL Approved Safety<br>Cover                                                                                                                                  |



## SHELL COLOR OPTIONS



## SKIRT COLOR OPTIONS