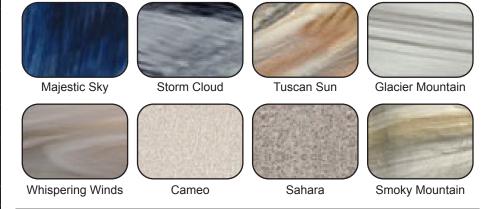

|
| OZONATOR             | Ozone water purification system, corona discharge standard.                                                                                                  |
| PILLOWS              | Standard                                                                                                                                                     |
| WARRANTY             | 5 year shell.<br>3 year no fault.                                                                                                                            |
| Cover                | UL Approved Safety<br>Cover                                                                                                                                  |



## SHELL COLOR OPTIONS



## SKIRT COLOR OPTIONS