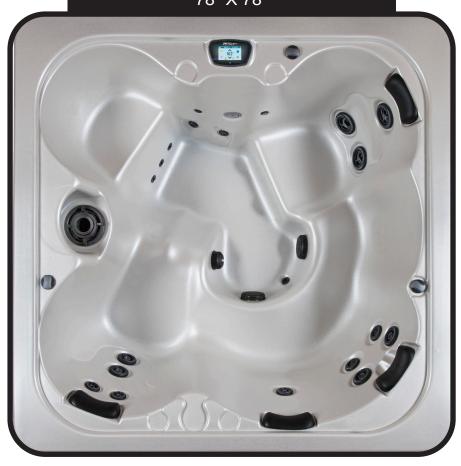

## DISCOVERY 78" X 78"

|                      | 4-5 Adults (Bench, bucket                                                                                    |
|----------------------|--------------------------------------------------------------------------------------------------------------|
| SEATING              | and lounge seating)                                                                                          |
| DIMENSIONS           | 78" x 78" x 34.5" (Fits through most exterior doorways)                                                      |
| WATER CAPACITY       | 275 - 315 gallons                                                                                            |
| HYDROTHERAPY<br>JETS | 14 Jets: 3 storm twin rotos 4 storm massage 2 poly storm roto 1 mini storm twin roto 4 deluxe precision adj. |
| DIGITAL              | Top side control with                                                                                        |
| Controls             | digital read out.                                                                                            |
| LIGHTING             | 4" Underwater LED                                                                                            |
| WATERFALL            | Optional                                                                                                     |
| ICEBUCKET            | None                                                                                                         |
| SHELL                | ABS backed Acrylic Shell with exclusive UV friendly finish.                                                  |
| SURROUND<br>CABINET  | Highwood: Redwood,<br>Gray, Brown, Mahogany<br>or Tan                                                        |
| Insulation           | Five Stage Arctic Seal                                                                                       |
| ELECTRICAL           | 220 volt 50 amp                                                                                              |
| PUMPS                | 2.0 Horsepower, 56 frame,<br>2-speed, 220 volts and<br>1/15 horsepower circula-<br>tion pumps.               |
| HEATER               | 5.5kw, stainless steel, with flow through housing.                                                           |
| FILTER               | 50 square foot with telescopic filter basket.                                                                |
| Ozonator             | Ozone water purification system, corona discharge standard.                                                  |
| PILLOWS              | Standard                                                                                                     |
| WARRANTY             | 5 year shell.<br>1 year no fault.                                                                            |
| Cover                | UL Approved Safety<br>Cover                                                                                  |