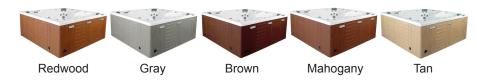

>tion pumps. |
| HEATER               | 5.5kw, stainless steel, with flow through housing.                                             |
| FILTER               | 50 square foot with telescopic filter basket.                                                  |
| Ozonator             | Ozone water purification system, corona discharge standard.                                    |
| PILLOWS              | Standard                                                                                       |
| WARRANTY             | 5 year shell.<br>1 year no fault.                                                              |
| Cover                | UL Approved Safety<br>Cover                                                                    |



## SHELL COLOR OPTIONS



## SKIRT COLOR OPTIONS