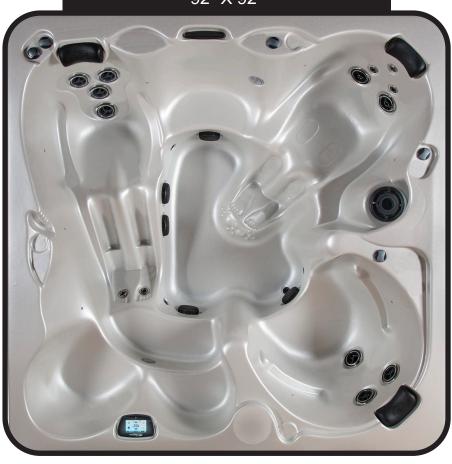

## DESTINY 92" X 92"

| SEATING              | 5-7 Adults (Retreat whirl-<br>pool, bench, bucket and                                          |
|----------------------|------------------------------------------------------------------------------------------------|
| DIMENSIONS           | lounge seating) 92" x 92" x 37 3/4"                                                            |
| WATER CAPACITY       | 525 - 550 gallons                                                                              |
| HYDROTHERAPY<br>JETS | 14 Jets: 3 storm twin rotos 2 storm massage 2 mini storm twin rotos 7 deluxe precision adj.    |
| DIGITAL<br>CONTROLS  | Top side control with digital read out.                                                        |
| LIGHTING             | 4" Underwater LED                                                                              |
| WATERFALL            | Optional                                                                                       |
| ICEBUCKET            | Optional                                                                                       |
| SHELL                | ABS backed Acrylic Shell with exclusive UV friendly finish.                                    |
| SURROUND<br>CABINET  | Highwood: Redwood,<br>Gray, Brown, Mahogany<br>or Tan                                          |
| Insulation           | Five Stage Arctic Seal                                                                         |
| ELECTRICAL           | 220 volt 50 amp                                                                                |
| PUMPS                | 2.0 Horsepower, 56 frame,<br>2-speed, 220 volts and<br>1/15 horsepower circula-<br>tion pumps. |
| HEATER               | 5.5kw, stainless steel, with flow through housing.                                             |
| FILTER               | 50 square foot with telescopic filter basket.                                                  |
| Ozonator             | Ozone water purification system, corona discharge standard.                                    |
| PILLOWS              | Standard                                                                                       |
| WARRANTY             | 5 year shell.<br>1 year no fault.                                                              |
| Cover                | UL Approved Safety<br>Cover                                                                    |