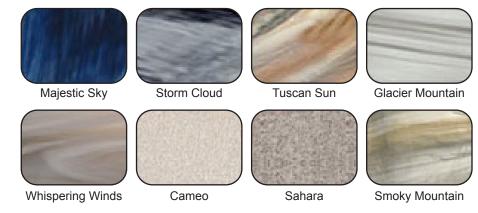

/15 horsepower circula-<br>tion pumps. |
| HEATER               | 5.5kw, stainless steel, with flow through housing.                                             |
| FILTER               | 50 square foot with telescopic filter basket.                                                  |
| Ozonator             | Ozone water purification system, corona discharge standard.                                    |
| PILLOWS              | Standard                                                                                       |
| WARRANTY             | 5 year shell.<br>1 year no fault.                                                              |
| Cover                | UL Approved Safety<br>Cover                                                                    |



## SHELL COLOR OPTIONS



## SKIRT COLOR OPTIONS