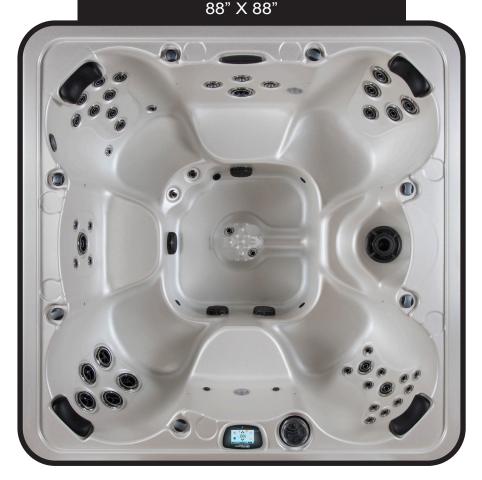

## BRECKENRIDGE 88" X 88"

|                      | <u> </u>                                                                                                                                                                         |
|----------------------|----------------------------------------------------------------------------------------------------------------------------------------------------------------------------------|
| SEATING              | 5-7 Adults (Bench and bucket seating)                                                                                                                                            |
| DIMENSIONS           | 88" x 88" x 38"                                                                                                                                                                  |
| WATER CAPACITY       | 525 - 550 gallons                                                                                                                                                                |
| Hydrotherapy<br>Jets | 48 Jets: 5 twin storm rotos 3 storm directional 2 storm massage 1 whirlpool 5 poly storm rotos 2 poly storm massage 2 mini storm twin rotos 27 deluxe precision adj. 1 waterfall |
| DIGITAL<br>CONTROLS  | Top side control with digital readout and 2 button auxiliary control                                                                                                             |
| LIGHTING             | 2 - Underwater 4" LED<br>Lights and Constellation<br>Lighting                                                                                                                    |
| WATERFALL            | 8" LED Waterfall                                                                                                                                                                 |
| ICEBUCKET            | LED Ice Bucket                                                                                                                                                                   |
| SHELL                | ABS backed Acrylic Shell with exclusive UV friendly finish.                                                                                                                      |
| SURROUND<br>CABINET  | Highwood: Redwood,<br>Gray, Brown, Mahogany<br>or Tan                                                                                                                            |
| Insulation           | Five Stage Arctic Seal                                                                                                                                                           |
| ELECTRICAL           | 220 volt 50 amp                                                                                                                                                                  |
| Pumps                | 2 - 3.0 Horsepower, 56 frame, 2-speed, 220 volts and 1/15 horsepower circulation pumps.                                                                                          |
| HEATER               | 5.5kw, stainless steel, with flow through housing.                                                                                                                               |
| FILTER               | 50 square foot with telescopic filter basket.                                                                                                                                    |
| OZONATOR             | Ozone water purification system, corona discharge standard.                                                                                                                      |
| PILLOWS              | Standard                                                                                                                                                                         |
| WARRANTY             | 5 year shell.<br>3 year no fault.                                                                                                                                                |
| Cover                | UL Approved Safety<br>Cover                                                                                                                                                      |