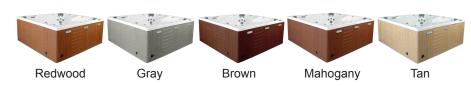

harge standard.                                                                                                                      |
| PILLOWS              | Standard                                                                                                                                                                         |
| WARRANTY             | 5 year shell.<br>3 year no fault.                                                                                                                                                |
| Cover                | UL Approved Safety<br>Cover                                                                                                                                                      |



## SHELL COLOR OPTIONS



## SKIRT COLOR OPTIONS