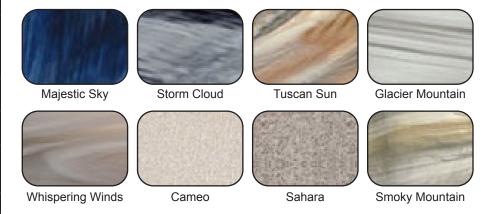

cation system, corona discharge standard.                                                                                                                      |
| PILLOWS              | Standard                                                                                                                                                                         |
| WARRANTY             | 5 year shell.<br>3 year no fault.                                                                                                                                                |
| Cover                | UL Approved Safety<br>Cover                                                                                                                                                      |



## SHELL COLOR OPTIONS



## SKIRT COLOR OPTIONS