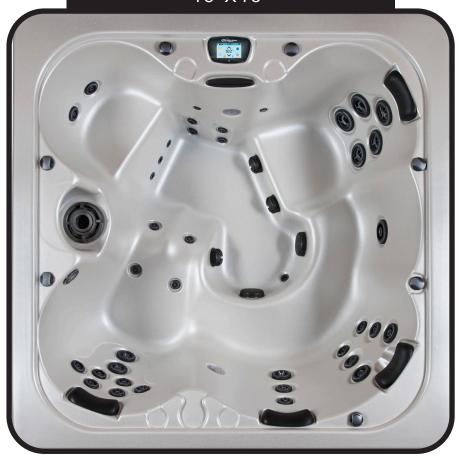

## ALPINE 78" × 78"

| SEATING              | 4-5 Adults (Bench, bucket and lounge seating)                                                                                                                      |
|----------------------|--------------------------------------------------------------------------------------------------------------------------------------------------------------------|
| DIMENSIONS           | 78" x 78" x 34.5"<br>(Fits through most exterior doorways)                                                                                                         |
| WATER CAPACITY       | 275 - 315 gallons                                                                                                                                                  |
| Hydrotherapy<br>Jets | 34 Jets: 5 storm twin rotos 3 storm directional 2 storm massage 1 whirlpool 1 poly storm roto 1 lg poly storm roto 1 mini storm twin roto 18 deluxe precision adj. |
| DIGITAL<br>CONTROLS  | Top side control with digital readout and 1 button auxiliary control                                                                                               |
| LIGHTING             | 2 - 4" Underwater LEDs                                                                                                                                             |
| WATERFALL            | 8" LED Waterfall                                                                                                                                                   |
| ICEBUCKET            | Optional                                                                                                                                                           |
| SHELL                | ABS backed Acrylic Shell with exclusive UV friendly finish.                                                                                                        |
| SURROUND<br>CABINET  | Highwood: Redwood,<br>Gray, Brown, Mahogany<br>or Tan                                                                                                              |
| Insulation           | Five Stage Arctic Seal                                                                                                                                             |
| ELECTRICAL           | 220 volt 50 amp                                                                                                                                                    |
| PUMPS                | 2 - 2.0 Horsepower, 56 frame, 2-speed, 220 volts and 1/15 horsepower circulation pumps.                                                                            |
| HEATER               | 5.5kw, stainless steel, with flow through housing.                                                                                                                 |
| FILTER               | 50 square foot with telescopic filter basket.                                                                                                                      |
| Ozonator             | Ozone water purification system, corona discharge standard.                                                                                                        |
| PILLOWS              | Standard                                                                                                                                                           |
| WARRANTY             | 5 year shell.<br>3 year no fault.                                                                                                                                  |
| Cover                | UL Approved Safety<br>Cover                                                                                                                                        |