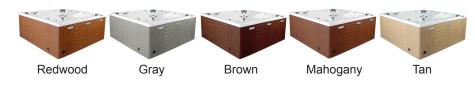

| Ozone water purification system, corona discharge standard.                                                                                                        |
| PILLOWS              | Standard                                                                                                                                                           |
| WARRANTY             | 5 year shell.<br>3 year no fault.                                                                                                                                  |
| Cover                | UL Approved Safety<br>Cover                                                                                                                                        |



## SHELL COLOR OPTIONS



## SKIRT COLOR OPTIONS