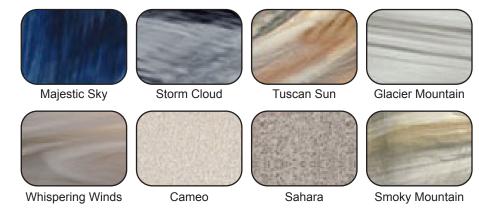

|
| Ozonator             | Ozone water purification system, corona discharge standard.                                                                                                        |
| PILLOWS              | Standard                                                                                                                                                           |
| WARRANTY             | 5 year shell.<br>3 year no fault.                                                                                                                                  |
| Cover                | UL Approved Safety<br>Cover                                                                                                                                        |



## SHELL COLOR OPTIONS



## SKIRT COLOR OPTIONS