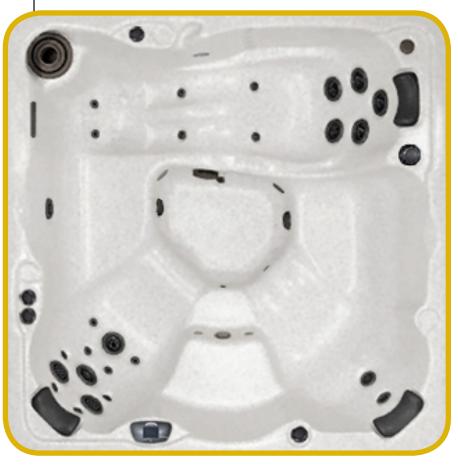

## THE VITALIZER

| SEATING              | 4-5 Adults (Bench, bucket and lounge seating)                                                                 |
|----------------------|---------------------------------------------------------------------------------------------------------------|
| DIMENSIONS           | 78" x 78" x 34.5" (Fits through most exterior doorways)                                                       |
| WATER CAPACITY       | 275 - 315 gallons                                                                                             |
| HYDROTHERAPY<br>JETS | 28 Jets: 5 storm twin rotos 4 storm massage 2 poly storm roto 1 mini storm twin roto 16 deluxe precision adj. |
| DIGITAL<br>CONTROLS  | Top side control with digital read out.                                                                       |
| LIGHTING             | 2 - 4" Underwater LEDs                                                                                        |
| WATERFALL            | 8" Waterfall                                                                                                  |
|                      |                                                                                                               |
| SHELL                | ABS backed Acrylic Shell with exclusive UV friendly finish.                                                   |
| SURROUND<br>CABINET  | Highwood: Redwood,<br>Gray, Teak, Mahogany<br>or Natural                                                      |
| Insulation           | Five Stage Arctic Seal                                                                                        |
| ELECTRICAL           | 220 volt 50 amp                                                                                               |
| Pumps                | 4.0 Horsepower, 56 frame, 2-speed, 220 volt, and 1/15 horsepower circulation pumps.                           |
| HEATER               | 5.5kw, stainless steel, with flow through housing.                                                            |
| FILTER               | 50 square foot with telescopic filter basket.                                                                 |
| Ozonator             | Ozone water purification system, corona discharge standard.                                                   |
| PILLOWS              | Standard                                                                                                      |
| WARRANTY             | 2 year no fault.                                                                                              |
| Cover                | Spa Seal 1000S insulated cover. Your choice of Brown, Gray, Tan, Rust, Beige, Walnut.                         |