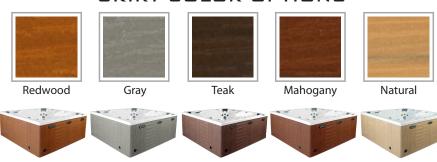

|
| FILTER               | 50 square foot with telescopic filter basket.                                                                 |
| Ozonator             | Ozone water purification system, corona discharge standard.                                                   |
| PILLOWS              | Standard                                                                                                      |
| WARRANTY             | 2 year no fault.                                                                                              |
| Cover                | Spa Seal 1000S insulated cover. Your choice of Brown, Gray, Tan, Rust, Beige, Walnut.                         |



## SHELL COLOR OPTIONS



## SKIRT COLOR OPTIONS