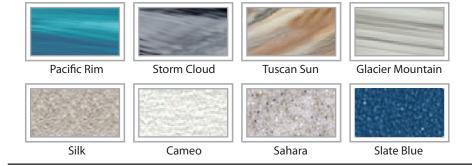

with flow through housing.                                                            |
| FILTER               | 50 square foot with telescopic filter basket.                                                                 |
| Ozonator             | Ozone water purification system, corona discharge standard.                                                   |
| PILLOWS              | Standard                                                                                                      |
| WARRANTY             | 2 year no fault.                                                                                              |
| Cover                | Spa Seal 1000S insulated cover. Your choice of Brown, Gray, Tan, Rust, Beige, Walnut.                         |



## SHELL COLOR OPTIONS



## SKIRT COLOR OPTIONS