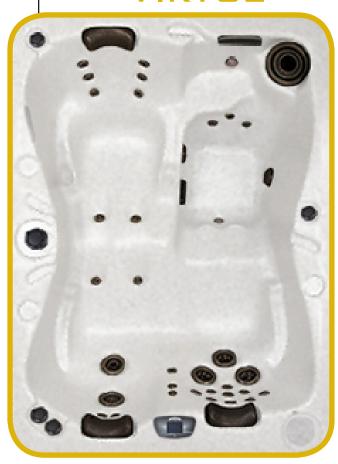

## THE VIRTUE

## **FITNESS** SERIES

|                      | 1                                                                                     |
|----------------------|---------------------------------------------------------------------------------------|
| SEATING              | 2-3 Adults (2-way lounge and bucket seat)                                             |
| DIMENSIONS           | 60" x 84" x 33" (Fits<br>through most exterior<br>doorways)                           |
| WATER CAPACITY       | 200-240 gallons                                                                       |
| HYDROTHERAPY<br>JETS | 28 Jets:<br>3 storm twin rotos<br>2 storm massage<br>23 deluxe precision adj.         |
| DIGITAL<br>CONTROLS  | Top side control with digital read out.                                               |
| LIGHTING             | 4" Underwater LED                                                                     |
| WATERFALL            | 8" Waterfall                                                                          |
| ICEBUCKET            | Optional                                                                              |
| SHELL                | ABS backed Acrylic Shell with exclusive UV friendly finish.                           |
| SURROUND<br>CABINET  | Highwood: Redwood,<br>Gray, Teak, Mahogany<br>or Natural                              |
| Insulation           | Five Stage Arctic Seal                                                                |
| ELECTRICAL           | 220 volt 50 amp                                                                       |
| Pumps                | 4.0 Horsepower, 56 frame, 2-speed, 220 volt, and 1/15 horsepower circulation pumps.   |
| HEATER               | 5.5kw, stainless steel, with flow through housing.                                    |
| FILTER               | 50 square foot with telescopic filter basket.                                         |
| OZONATOR             | Ozone water purification system, corona discharge standard.                           |
| PILLOWS              | Standard                                                                              |
| WARRANTY             | 2 year no fault.                                                                      |
| Cover                | Spa Seal 1000S insulated cover. Your choice of Brown, Gray, Tan, Rust, Beige, Walnut. |