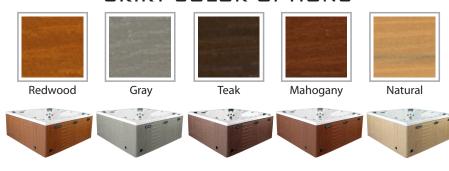

## SKIRT COLOR OPTIONS

## **FITNESS** SERIES

|                      | 1                                                                                     |
|----------------------|---------------------------------------------------------------------------------------|
| SEATING              | 2-3 Adults (2-way lounge and bucket seat)                                             |
| DIMENSIONS           | 60" x 84" x 33" (Fits<br>through most exterior<br>doorways)                           |
| WATER CAPACITY       | 200-240 gallons                                                                       |
| HYDROTHERAPY<br>JETS | 28 Jets:<br>3 storm twin rotos<br>2 storm massage<br>23 deluxe precision adj.         |
| DIGITAL<br>CONTROLS  | Top side control with digital read out.                                               |
| LIGHTING             | 4" Underwater LED                                                                     |
| WATERFALL            | 8" Waterfall                                                                          |
| ICEBUCKET            | Optional                                                                              |
| SHELL                | ABS backed Acrylic Shell with exclusive UV friendly finish.                           |
| SURROUND<br>CABINET  | Highwood: Redwood,<br>Gray, Teak, Mahogany<br>or Natural                              |
| Insulation           | Five Stage Arctic Seal                                                                |
| ELECTRICAL           | 220 volt 50 amp                                                                       |
| Pumps                | 4.0 Horsepower, 56 frame, 2-speed, 220 volt, and 1/15 horsepower circulation pumps.   |
| HEATER               | 5.5kw, stainless steel, with flow through housing.                                    |
| FILTER               | 50 square foot with telescopic filter basket.                                         |
| OZONATOR             | Ozone water purification system, corona discharge standard.                           |
| PILLOWS              | Standard                                                                              |
| WARRANTY             | 2 year no fault.                                                                      |
| Cover                | Spa Seal 1000S insulated cover. Your choice of Brown, Gray, Tan, Rust, Beige, Walnut. |