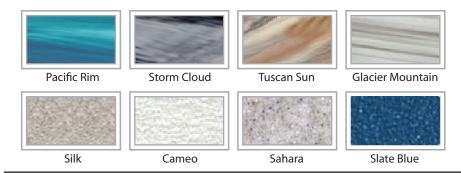

epower, 56 frame, 2-speed, 220 volt, and 1/15 horsepower circulation pumps.   |
| HEATER               | 5.5kw, stainless steel, with flow through housing.                                    |
| FILTER               | 50 square foot with telescopic filter basket.                                         |
| OZONATOR             | Ozone water purification system, corona discharge standard.                           |
| PILLOWS              | Standard                                                                              |
| WARRANTY             | 2 year no fault.                                                                      |
| Cover                | Spa Seal 1000S insulated cover. Your choice of Brown, Gray, Tan, Rust, Beige, Walnut. |

## THE VIRTUE



## SHELL COLOR OPTIONS



## SKIRT COLOR OPTIONS