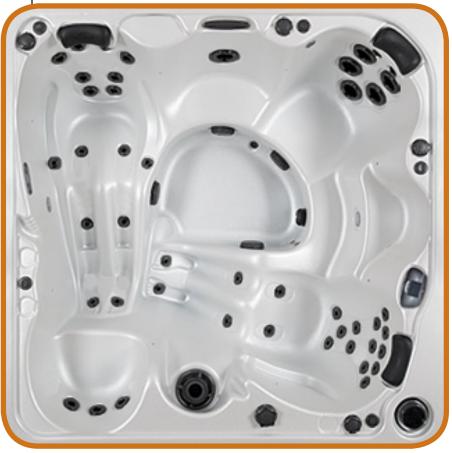

#### WINDRIVERSPAS.COM

### **RESORT** SERIES

## THE VAIL



#### SHELL COLOR OPTIONS



# SKIRT COLOR OPTIONS Image: Sk



| Seating              | 4-6 Adults (Bench, bucket and lounge seating)                                                                        |
|----------------------|----------------------------------------------------------------------------------------------------------------------|
| DIMENSIONS           | 82″ x 82″ x 37.75″                                                                                                   |
| WATER CAPACITY       | 375 - 400 gallons                                                                                                    |
| Hydrotherapy<br>Jets | 48 Jets:<br>5 storm twin rotos<br>1 whirlpool<br>12 mini storm twin rotos<br>30 deluxe precision adj.<br>1 waterfall |
| DIGITAL<br>CO