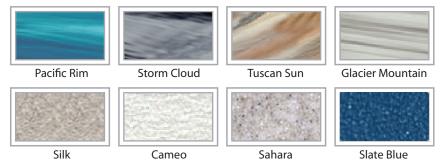

#### WINDRIVERSPAS.COM

### **RESORT** SERIES

## THE VAIL



#### SHELL COLOR OPTIONS



# SKIRT COLOR OPTIONS Image: Sk



| Seating              | 4-6 Adults (Bench, bucket and lounge seating)                                                                        |
|----------------------|----------------------------------------------------------------------------------------------------------------------|
| DIMENSIONS           | 82″ x 82″ x 37.75″                                                                                                   |
| WATER CAPACITY       | 375 - 400 gallons                                                                                                    |
| Hydrotherapy<br>Jets | 48 Jets:<br>5 storm twin rotos<br>1 whirlpool<br>12 mini storm twin rotos<br>30 deluxe precision adj.<br>1 waterfall |
| DIGITAL<br>CONTROLS  | Top side control w