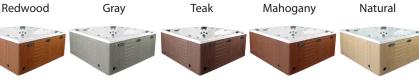

# SKIRT COLOR OPTIONS Image: Sk

| Seating              | 4-6 Adults (Bench, bucket and lounge seating)                                                                        |
|----------------------|----------------------------------------------------------------------------------------------------------------------|
| DIMENSIONS           | 82″ x 82″ x 37.75″                                                                                                   |
| WATER CAPACITY       | 375 - 400 gallons                                                                                                    |
| Hydrotherapy<br>Jets | 48 Jets:<br>5 storm twin rotos<br>1 whirlpool<br>12 mini storm twin rotos<br>30 deluxe precision adj.<br>1 waterfall |
| DIGITAL<br>CONTROLS  | Top side control with<br>digital readout and 2<br>button auxiliary control                                           |
| LIGHTING             | 2 – Underwater 4" LED<br>Lights and Constellation<br>Lighting                                                        |
| WATERFALL            | 8" LED Waterfall                                                                                                     |
| ICEBUCKET            | LED Ice Bucket                                                                                                       |
| SHELL                | ABS backed Acrylic Shell<br>with exclusive UV friendly<br>finish.                                                    |
| SURROUND<br>CABINET  | Highwood: Redwood,<br>Gray, Teak, Mahogany<br>or Natural                                                             |
| INSULATION           | Five Stage Arctic Seal                                                                                               |
| ELECTRICAL           | 220 volt 50 amp                                                                                                      |
| Pumps                | 2 - 3.0 Horsepower, 56<br>frame, 2-speed, 220<br>volts and 1/15 horse-<br>power circulation pumps.                   |
| HEATER               | 5.5kw, stainless steel,<br>with flow through<br>housing.                                                             |
| FILTER               | 50 square foot with telescopic filter basket.                                                                        |
| Ozonator             | Ozone water purification<br>system, corona discharge<br>standard.                                                    |
| PILLOWS              | Standard                                                                                                             |
| WARRANTY             | 5 year shell.<br>3 year no fault.                                                                                    |
| Cover                | Spa Seal 1000S inslated cover. Your choice of color.                                                                 |