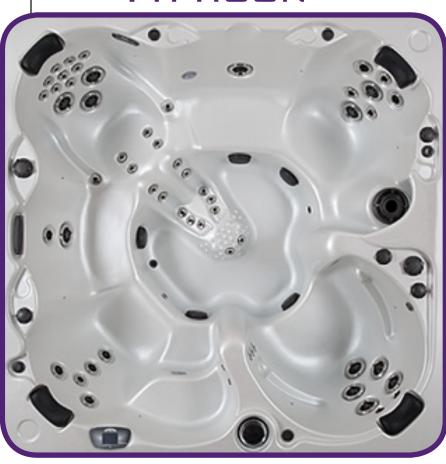

## THE TYPHOON

| SEATING              | 5-7 Adults (Retreat whirl-<br>pool, bench, and bucket<br>seating)                                                                                                                                |
|----------------------|--------------------------------------------------------------------------------------------------------------------------------------------------------------------------------------------------|
| DIMENSIONS           | 92" x 92" x 37 3/4"                                                                                                                                                                              |
| WATER CAPACITY       | 525 - 550 gallons                                                                                                                                                                                |
| Hydrotherapy<br>Jets | 62 Stainless Steel Jets: 5 storm twin rotos 3 storm directional 5 storm massage 1 whirlpool 5 poly storm rotos 2 poly storm massage 2 mini storm twin rotos 38 deluxe precision adj. 1 waterfall |
| DIGITAL<br>CONTROLS  | Top Side control with digital readout, with 2 button and 1 button auxiliary controls.                                                                                                            |
| LIGHTING             | 2 - Underwater 4" LED<br>Lights and Constellation<br>Lighting                                                                                                                                    |
| WATERFALL            | 8" LED Waterfall                                                                                                                                                                                 |
| ICEBUCKET            | LED Ice Bucket                                                                                                                                                                                   |
| SHELL                | ABS backed Acrylic Shell with exclusive UV friendly finish.                                                                                                                                      |
| SURROUND<br>CABINET  | Highwood: Redwood,<br>Gray, Teak, Mahogany<br>or Natural                                                                                                                                         |
| Insulation           | Five Stage Arctic Seal                                                                                                                                                                           |
| ELECTRICAL           | 220 volt 50 amp                                                                                                                                                                                  |
| Pumps                | 2 - 4.0 Horsepower,<br>56 frame, 2-speed, 220<br>volts and 1/15 horse-<br>power circulation pumps.                                                                                               |
| HEATER               | 5.5kw, stainless steel, with flow through housing.                                                                                                                                               |
| FILTER               | 50 square foot with telescopic filter basket.                                                                                                                                                    |
| OZONATOR             | Ozone water purification system, corona discharge standard.                                                                                                                                      |
| PILLOWS              | Standard                                                                                                                                                                                         |
| WARRANTY             | 5 year shell.<br>3 year no fault.                                                                                                                                                                |
| Cover                | Spa Seal 1000S inslated cover. Your choice of                                                                                                                                                    |