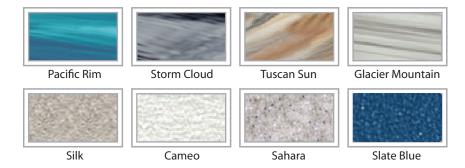

|
| PILLOWS              | Standard                                                                                                                                                                                         |
| WARRANTY             | 5 year shell.<br>3 year no fault.                                                                                                                                                                |
| Cover                | Spa Seal 1000S inslated cover. Your choice of                                                                                                                                                    |

color.



## SHELL COLOR OPTIONS



## SKIRT COLOR OPTIONS