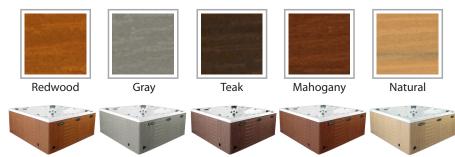

|
| PILLOWS              | Standard                                                                                                                                                                                         |
| WARRANTY             | 5 year shell.<br>3 year no fault.                                                                                                                                                                |
| Cover                | Spa Seal 1000S inslated cover. Your choice of                                                                                                                                                    |

color.



## SHELL COLOR OPTIONS



## SKIRT COLOR OPTIONS