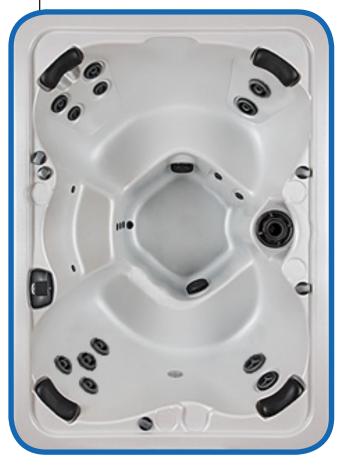

**SEATING** 

**DIMENSIONS** 

WATER CAPACITY

**HYDROTHERAPY** 

**JETS** 

DIGITAL CONTROLS

LIGHTING

WATERFALL

260 - 310 gallons

3 storm twin rotos

4 storm massage

2 poly storm roto1 mini storm twin roto4 deluxe precision adj.Top side control with

digital read out.

Optional

or Natural

4" Underwater LED

Spa Seal 1000S insulated cover. Your choice

of Brown, Gray, Tan,

Rust, Beige, Walnut.

220 volt 50 amp

Gray, Teak, Mahogany

doorways)

14 Jets: