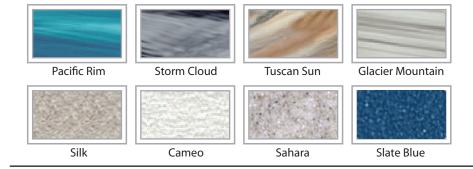

st exterior

260 - 310 gallons

3 storm twin rotos

4 storm massage

2 poly storm roto1 mini storm twin roto4 deluxe precision adj.Top side control with

digital read out.

Optional

or Natural

4" Underwater LED

ABS backed Acrylic Shell

with exclusive UV friendly

Highwood: Redwood,

Five Stage Arctic Seal

2.0 Horsepower, 56 frame, 2-speed, 220

volts and 1/15 horsepower circulation pumps. 5.5kw, stainless steel,

with flow through

50 square foot with

telescopic filter basket.

Ozone water purification

system, corona discharge

housing.

standard.

Standard

1 year no fault.

Spa Seal 1000S insulated cover. Your choice

of Brown, Gray, Tan,

Rust, Beige, Walnut.

220 volt 50 amp

Gray, Teak, Mahogany

doorways)

14 Jets:

## **ESCAPE** SERIES

## THE TREK



## SHELL COLOR OPTIONS



## SKIRT COLOR OPTIONS