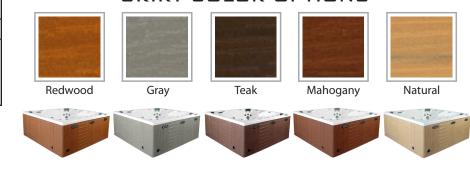

## SKIRT COLOR OPTIONS

ABS backed Acrylic Shell

with exclusive UV friendly

Highwood: Redwood,

Five Stage Arctic Seal

2.0 Horsepower, 56 frame, 2-speed, 220

volts and 1/15 horsepower circulation pumps. 5.5kw, stainless steel,

with flow through

Spa Seal 1000S insulated cover. Your choice

of Brown, Gray, Tan,

Rust, Beige, Walnut.

220 volt 50 amp

Gray, Teak, Mahogany

doorways)

14 Jets: