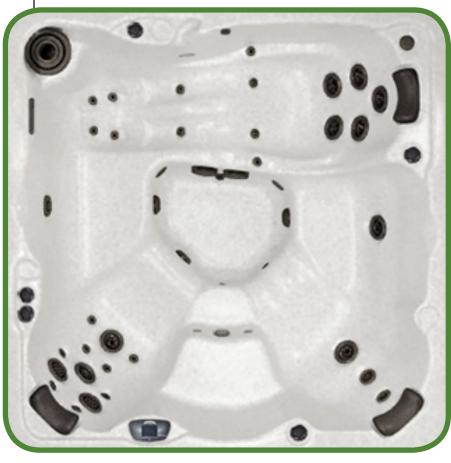

## THE **T**IMBERLINE

| SEATING              | 4-5 Adults (Bench, bucket and lounge seating)                                                                                                                      |
|----------------------|--------------------------------------------------------------------------------------------------------------------------------------------------------------------|
| DIMENSIONS           | 78" x 78" x 34.5"<br>(Fits through most exterior doorways)                                                                                                         |
| WATER CAPACITY       | 275 - 315 gallons                                                                                                                                                  |
| HYDROTHERAPY<br>JETS | 34 Jets: 5 storm twin rotos 3 storm directional 2 storm massage 1 whirlpool 1 poly storm roto 1 lg poly storm roto 1 mini storm twin roto 18 deluxe precision adj. |
| DIGITAL<br>CONTROLS  | Top side control with digital readout and 1 button auxiliary control                                                                                               |
| LIGHTING             | 2 - 4" Underwater LEDs                                                                                                                                             |
| WATERFALL            | 8" LED Waterfall                                                                                                                                                   |
| SHELL                | ABS backed Acrylic Shell with exclusive UV friendly finish.                                                                                                        |
| SURROUND<br>CABINET  | Highwood: Redwood,<br>Gray, Teak, Mahogany<br>or Natural                                                                                                           |
| Insulation           | Five Stage Arctic Seal                                                                                                                                             |
| ELECTRICAL           | 220 volt 50 amp                                                                                                                                                    |
| Pumps                | 2 - 2.0 Horsepower, 56 frame, 2-speed, 220 volts and 1/15 horsepower circulation pumps.                                                                            |
| HEATER               | 5.5kw, stainless steel, with flow through housing.                                                                                                                 |
| FILTER               | 50 square foot with telescopic filter basket.                                                                                                                      |
| OZONATOR             | Ozone water purification system, corona discharge standard.                                                                                                        |
| PILLOWS              | Standard                                                                                                                                                           |
| WARRANTY             | 5 year shell.<br>3 year no fault.                                                                                                                                  |
| Cover                | Spa Seal 1000S insulated cover. Your choice                                                                                                                        |