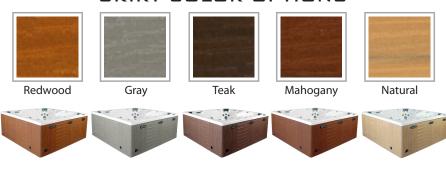

, corona discharge standard.                                                                                                        |
| PILLOWS              | Standard                                                                                                                                                           |
| WARRANTY             | 5 year shell.<br>3 year no fault.                                                                                                                                  |
| Cover                | Spa Seal 1000S insulated cover. Your choice                                                                                                                        |

of Brown, Gray, Tan, Rust, Beige, Walnut.



## SHELL COLOR OPTIONS



## SKIRT COLOR OPTIONS