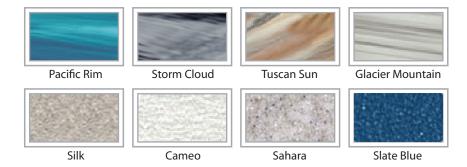

water purification system, corona discharge standard.                                                                                                        |
| PILLOWS              | Standard                                                                                                                                                           |
| WARRANTY             | 5 year shell.<br>3 year no fault.                                                                                                                                  |
| Cover                | Spa Seal 1000S insulated cover. Your choice                                                                                                                        |

of Brown, Gray, Tan, Rust, Beige, Walnut.



## SHELL COLOR OPTIONS



## SKIRT COLOR OPTIONS